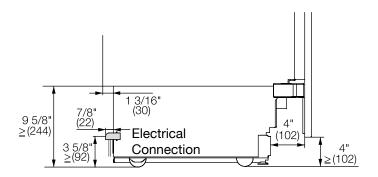

#### **CUTOUT DETAILS**

- The electrical connection must not be positioned higher than 9" (228.6 mm) above the floor.
- The 1/4" (6.4 mm) plumbed water connection should not be positioned higher than 2" (50.8 mm) above the floor.

#### Side View