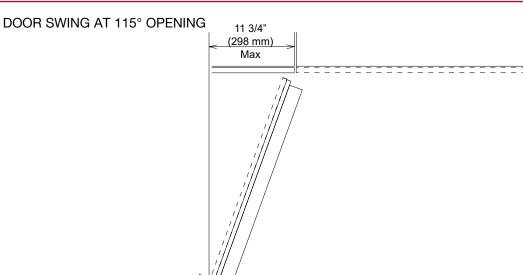

#### HINGING DETAILS 115° OPENING

Available for the following models:

• F 24x2 SF

**NOTE**: Additional space needed depending on thickness of front panels and handle used