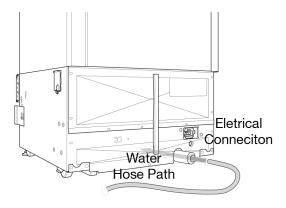

#### POWER SUPPLY AND WATER CONNECTION

Rear View

Front View

Electrical - 5 foot (1.52 m) - 120 Volt - 15 Amp

- NEMA 5-15 molded plug

Water line - 1/4" flexible water line - not included

Water connection is located in front of unit. 1/4" compression fitting is needed.