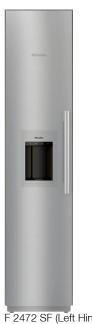

# Pre-finished 18" MasterCool

F 2412 SF

F 2472 SF

Shown: F 2472 SF merged with K 2802 SF

| SPECIFICATIONS                |                                                                                                                                                                                                                                                                                                                                                                                |                    |
|-------------------------------|--------------------------------------------------------------------------------------------------------------------------------------------------------------------------------------------------------------------------------------------------------------------------------------------------------------------------------------------------------------------------------|--------------------|
| Overall Unit Dimensions       | 17 <sup>3</sup> / <sub>4</sub> " (451 mm) W x 83 <sup>3</sup> / <sub>4</sub> "- 85 <sup>3</sup> / <sub>16</sub> " (2127 - 2164 mm) H x 24" (610 mm) D [Excludes Fascia Dimension]                                                                                                                                                                                              |                    |
| Overall Fascia Dimensions     | 18½" (470 mm) W x 84"- 85½/6" (2134 - 2175 mm) H x ½" (32 mm) D                                                                                                                                                                                                                                                                                                                |                    |
| Niche                         |                                                                                                                                                                                                                                                                                                                                                                                |                    |
| Minimum Cabinet Niche Opening | 18" (458 mm) W* x 84" - 85 <sup>3</sup> / <sub>16</sub> " (2134 - 2164 mm) H x 24" (610 mm) D                                                                                                                                                                                                                                                                                  |                    |
| Electrical                    | F 24x2 SF                                                                                                                                                                                                                                                                                                                                                                      |                    |
| Electrical Requirements       | 110V / 120V, 60Hz, 15 Amps In the case of side-by-side installations, a separate outlet must be used for each appliance.                                                                                                                                                                                                                                                       |                    |
| Power Cord                    | NEMA 5-15 plug, 5 ft (1.52 m)                                                                                                                                                                                                                                                                                                                                                  |                    |
| Plumbing                      | F 24x2 SF                                                                                                                                                                                                                                                                                                                                                                      |                    |
| I Water Supply Requirements   | Connect to a cold water supply only. Do not connect to a low-mineral or a reverse osmosis system. Must be connected to a shut-off valve. The water shut-off valve must be accessible after installation. The water pressure must be between 29 psi (2 bar) and 116 psi (8 bar). If the pressure is higher than 120 psi (8.3 bar), a pressure reducing valve must be installed. |                    |
| Water Connection Line         | Standard 1/4" O.D flexible water line. The maximum outer diameter of the water pipe (without fittings): 3/8" (10 mm). Water line is not included.                                                                                                                                                                                                                              |                    |
| Shipping                      | F 2412 SF                                                                                                                                                                                                                                                                                                                                                                      | F 2472 SF          |
| Shipping Weight               | 357 lbs (162 kg)                                                                                                                                                                                                                                                                                                                                                               | 378 lbs (171.5 kg) |
| Shipping Dimensions           | 21 <sup>1</sup> / <sub>16</sub> " (535 mm) W x 84 <sup>1</sup> / <sub>4</sub> " (1,240 mm) H x 29 <sup>7</sup> / <sub>8</sub> " (759 mm) D                                                                                                                                                                                                                                     |                    |