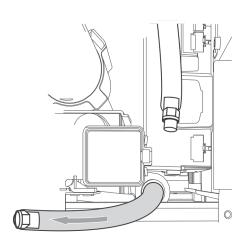

#### POWER SUPPLY AND WATER CONNECTION

Rear View

Front View

Electrical - 5 foot (1.52 m) - 120 Volt - 15 Amp

- NEMA 5-15 molded plug

Water line - 1/4" flexible water line - not included

Water connection is located in front of unit. 1/4" compression fitting is needed.