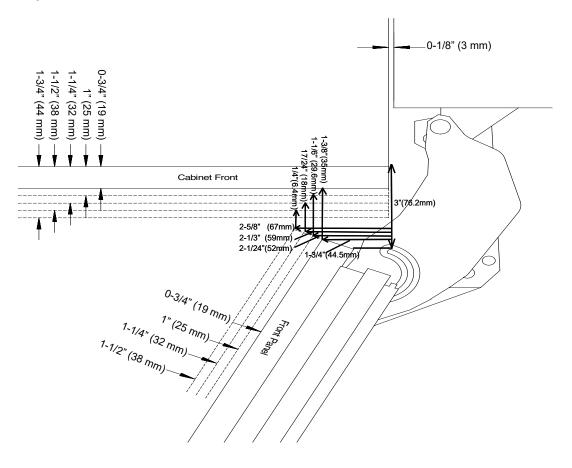

#### HINGING DETAILS 115° OPENING

Available for the following models:

• F 24x2 SF

**NOTE**: Additional space needed depending on thickness of front panels and handle used