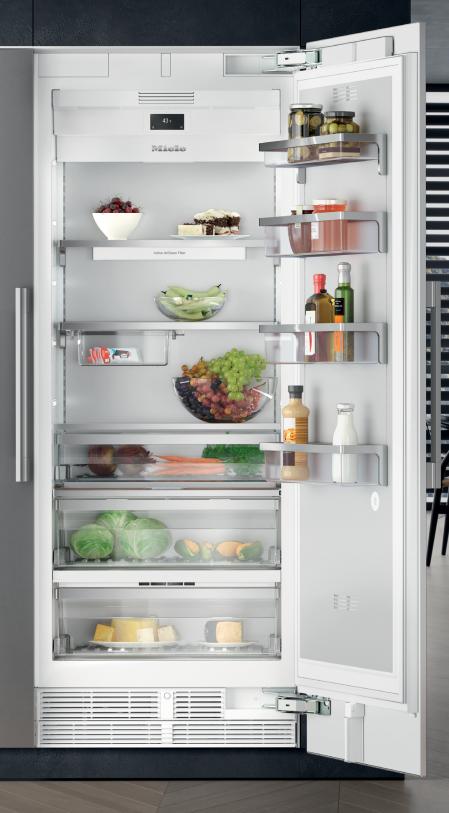

# Pre-finished 18" MasterCool

F 2412 SF

F 2472 SF

Shown: F 2472 SF merged with K 2802 SF

| SPECIFICATIONS                |                                                                                                                                                                                                                                                                                                                                                                                |                    |
|-------------------------------|--------------------------------------------------------------------------------------------------------------------------------------------------------------------------------------------------------------------------------------------------------------------------------------------------------------------------------------------------------------------------------|--------------------|
| Overall Unit Dimensions       | 17 <sup>3</sup> / <sub>4</sub> " (451 mm) W x 83 <sup>3</sup> / <sub>4</sub> "- 85 <sup>3</sup> / <sub>16</sub> " (2127 - 2164 mm) H x 24" (610 mm) D [Excludes Fascia Dimension]                                                                                                                                                                                              |                    |
| Overall Fascia Dimensions     | 18½" (470 mm) W x 84"- 85½/6" (2134 - 2175 mm) H x ½" (32 mm) D                                                                                                                                                                                                                                                                                                                |                    |
| Niche                         |                                                                                                                                                                                                                                                                                                                                                                                |                    |
| Minimum Cabinet Niche Opening | 18" (458 mm) W* x 84" - 85 <sup>3</sup> / <sub>16</sub> " (2134 - 2164 mm) H x 24" (610 mm) D                                                                                                                                                                                                                                                                                  |                    |
| Electrical                    | F 24x2 SF                                                                                                                                                                                                                                                                                                                                                                      |                    |
| Electrical Requirements       | 110V / 120V, 60Hz, 15 Amps In the case of side-by-side installations, a separate outlet must be used for each appliance.                                                                                                                                                                                                                                                       |                    |
| Power Cord                    | NEMA 5-15 plug, 5 ft (1.52 m)                                                                                                                                                                                                                                                                                                                                                  |                    |
| Plumbing                      | F 24x2 SF                                                                                                                                                                                                                                                                                                                                                                      |                    |
| I Water Supply Requirements   | Connect to a cold water supply only. Do not connect to a low-mineral or a reverse osmosis system. Must be connected to a shut-off valve. The water shut-off valve must be accessible after installation. The water pressure must be between 29 psi (2 bar) and 116 psi (8 bar). If the pressure is higher than 120 psi (8.3 bar), a pressure reducing valve must be installed. |                    |
| Water Connection Line         | Standard 1/4" O.D flexible water line. The maximum outer diameter of the water pipe (without fittings): 3/8" (10 mm). Water line is not included.                                                                                                                                                                                                                              |                    |
| Shipping                      | F 2412 SF                                                                                                                                                                                                                                                                                                                                                                      | F 2472 SF          |
| Shipping Weight               | 357 lbs (162 kg)                                                                                                                                                                                                                                                                                                                                                               | 378 lbs (171.5 kg) |
| Shipping Dimensions           | 21 <sup>1</sup> / <sub>16</sub> " (535 mm) W x 84 <sup>1</sup> / <sub>4</sub> " (1,240 mm) H x 29 <sup>7</sup> / <sub>8</sub> " (759 mm) D                                                                                                                                                                                                                                     |                    |