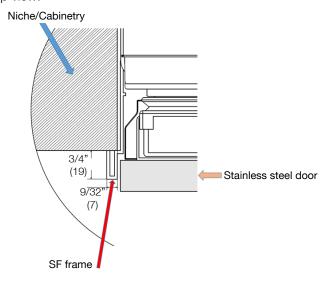

#### **CUTOUT DIMENSIONS**

Please note unit's outer SF frame. Top view:

#### **CUTOUT DETAILS**

- The electrical connection must not be positioned higher than 9" (228.6 mm) above the floor.
- The 1/4" (6.4 mm) plumbed water connection should not be positioned higher than 2" (50.8 mm) above the floor.