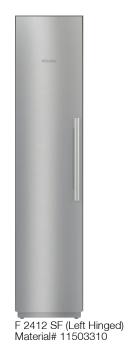

# Pre-finished 18" MasterCool

F 2412 SF

F 2472 SF

Shown: F 2472 SF merged with K 2802 SF

| SPECIFICATIONS                |                                                                                                                                                                                                                                                                                                                                                                                |                    |
|-------------------------------|--------------------------------------------------------------------------------------------------------------------------------------------------------------------------------------------------------------------------------------------------------------------------------------------------------------------------------------------------------------------------------|--------------------|
| Overall Unit Dimensions       | 17 <sup>3</sup> / <sub>4</sub> " (451 mm) W x 83 <sup>3</sup> / <sub>4</sub> "- 85 <sup>3</sup> / <sub>16</sub> " (2127 - 2164 mm) H x 24" (610 mm) D [Excludes Fascia Dimension]                                                                                                                                                                                              |                    |
| Overall Fascia Dimensions     | 18½" (470 mm) W x 84"- 85½/6" (2134 - 2175 mm) H x ½" (32 mm) D                                                                                                                                                                                                                                                                                                                |                    |
| Niche                         |                                                                                                                                                                                                                                                                                                                                                                                |                    |
| Minimum Cabinet Niche Opening | 18" (458 mm) W* x 84" - 85 <sup>3</sup> / <sub>16</sub> " (2134 - 2164 mm) H x 24" (610 mm) D                                                                                                                                                                                                                                                                                  |                    |
| Electrical                    | F 24x2 SF                                                                                                                                                                                                                                                                                                                                                                      |                    |
| Electrical Requirements       | 110V / 120V, 60Hz, 15 Amps In the case of side-by-side installations, a separate outlet must be used for each appliance.                                                                                                                                                                                                                                                       |                    |
| Power Cord                    | NEMA 5-15 plug, 5 ft (1.52 m)                                                                                                                                                                                                                                                                                                                                                  |                    |
| Plumbing                      | F 24x2 SF                                                                                                                                                                                                                                                                                                                                                                      |                    |
| I Water Supply Requirements   | Connect to a cold water supply only. Do not connect to a low-mineral or a reverse osmosis system. Must be connected to a shut-off valve. The water shut-off valve must be accessible after installation. The water pressure must be between 29 psi (2 bar) and 116 psi (8 bar). If the pressure is higher than 120 psi (8.3 bar), a pressure reducing valve must be installed. |                    |
| Water Connection Line         | Standard 1/4" O.D flexible water line. The maximum outer diameter of the water pipe (without fittings): 3/8" (10 mm). Water line is not included.                                                                                                                                                                                                                              |                    |
| Shipping                      | F 2412 SF                                                                                                                                                                                                                                                                                                                                                                      | F 2472 SF          |
| Shipping Weight               | 357 lbs (162 kg)                                                                                                                                                                                                                                                                                                                                                               | 378 lbs (171.5 kg) |
| Shipping Dimensions           | 21 <sup>1</sup> / <sub>16</sub> " (535 mm) W x 84 <sup>1</sup> / <sub>4</sub> " (1,240 mm) H x 29 <sup>7</sup> / <sub>8</sub> " (759 mm) D                                                                                                                                                                                                                                     |                    |