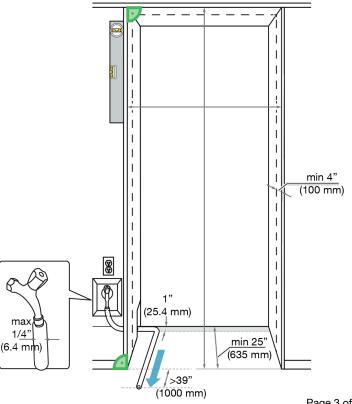

#### **CUTOUT DETAILS**

- The electrical connection must not be positioned higher than 9" (228.6 mm) above the floor.
- The 1/4" (6.4 mm) plumbed water connection should not be positioned higher than 2" (50.8 mm) above the floor.

#### Notes:

In case of an emergency the electrical outlet must be easily accessible and must not be concealed behind the appliance.

#### POWER SUPPLY AND WATER CONNECTION

Rear View

Front View

Electrical - 5 foot (1.52 m) - 120 Volt - 15 Amp

- NEMA 5-15 molded plug

Water line - 1/4" flexible water line - not included

Water connection is located in front of unit. 1/4" compression fitting is needed.