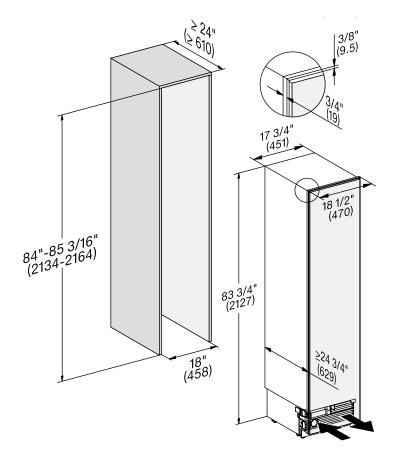

# Pre-finished 18" MasterCool

F 2412 SF

F 2472 SF

Shown: F 2472 SF merged with K 2802 SF

| SPECIFICATIONS                |                                                                                                                                                                                                                                                                                                                                                                                |                    |
|-------------------------------|--------------------------------------------------------------------------------------------------------------------------------------------------------------------------------------------------------------------------------------------------------------------------------------------------------------------------------------------------------------------------------|--------------------|
| Overall Unit Dimensions       | 17 <sup>3</sup> / <sub>4</sub> " (451 mm) W x 83 <sup>3</sup> / <sub>4</sub> "- 85 <sup>3</sup> / <sub>16</sub> " (2127 - 2164 mm) H x 24" (610 mm) D [Excludes Fascia Dimension]                                                                                                                                                                                              |                    |
| Overall Fascia Dimensions     | 18½" (470 mm) W x 84"- 85½/6" (2134 - 2175 mm) H x ½" (32 mm) D                                                                                                                                                                                                                                                                                                                |                    |
| Niche                         |                                                                                                                                                                                                                                                                                                                                                                                |                    |
| Minimum Cabinet Niche Opening | 18" (458 mm) W* x 84" - 85 <sup>3</sup> / <sub>16</sub> " (2134 - 2164 mm) H x 24" (610 mm) D                                                                                                                                                                                                                                                                                  |                    |
| Electrical                    | F 24x2 SF                                                                                                                                                                                                                                                                                                                                                                      |                    |
| Electrical Requirements       | 110V / 120V, 60Hz, 15 Amps In the case of side-by-side installations, a separate outlet must be used for each appliance.                                                                                                                                                                                                                                                       |                    |
| Power Cord                    | NEMA 5-15 plug, 5 ft (1.52 m)                                                                                                                                                                                                                                                                                                                                                  |                    |
| Plumbing                      | F 24x2 SF                                                                                                                                                                                                                                                                                                                                                                      |                    |
| I Water Supply Requirements   | Connect to a cold water supply only. Do not connect to a low-mineral or a reverse osmosis system. Must be connected to a shut-off valve. The water shut-off valve must be accessible after installation. The water pressure must be between 29 psi (2 bar) and 116 psi (8 bar). If the pressure is higher than 120 psi (8.3 bar), a pressure reducing valve must be installed. |                    |
| Water Connection Line         | Standard 1/4" O.D flexible water line. The maximum outer diameter of the water pipe (without fittings): 3/8" (10 mm). Water line is not included.                                                                                                                                                                                                                              |                    |
| Shipping                      | F 2412 SF                                                                                                                                                                                                                                                                                                                                                                      | F 2472 SF          |
| Shipping Weight               | 357 lbs (162 kg)                                                                                                                                                                                                                                                                                                                                                               | 378 lbs (171.5 kg) |
| Shipping Dimensions           | 21 <sup>1</sup> / <sub>16</sub> " (535 mm) W x 84 <sup>1</sup> / <sub>4</sub> " (1,240 mm) H x 29 <sup>7</sup> / <sub>8</sub> " (759 mm) D                                                                                                                                                                                                                                     |                    |

#### **CUTOUT DIMENSIONS**

Please note unit's outer SF frame. Top view: