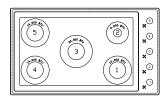

Burner 1 : 10,000 BTU
Burner 2 : 6,000 BTU
Burner 3 : 20,000 BTU
Burner 4 : 14,000 BTU

Burner 5: 14,000 BTU