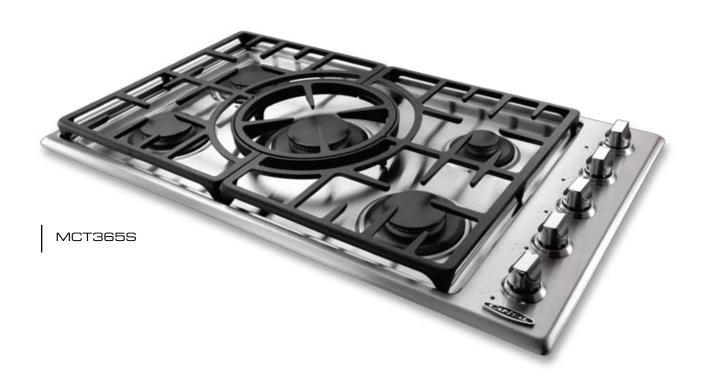

## 36" maestro series Cooktop

## **36" COOKTOP FEATURES:**

304 Stainless Steel

64,000 BTU's total (most powerful drop in cooktop available)

Power-Wok Central burner = 20,000 BTU's

Power-Flo = 2 @ 14,000 BTU's

Power-Flo = I @ 10,000 BTU's

Power-Sim burner = 6,000 BTU's

All burners feature 140 degree Simmer feature

Electronic ignition/re-ignition on all burners

Individual igniters for each burner

One piece fully sealed top

Reversible central wok grate

Continuous grate constructed of heavy duty cast iron with porcelain coated finish

Indicating lights for burners

Die Cast Chrome knobs with comfort grips

Available in NG or LP

(not field convertible, please order according to gas type)