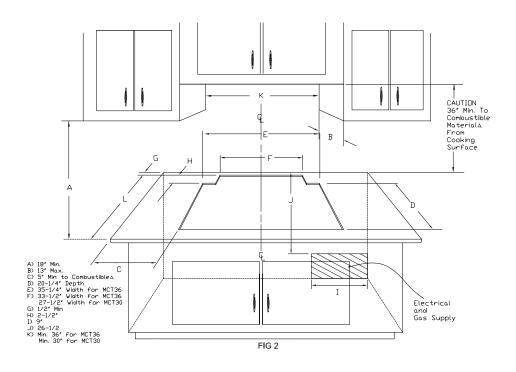

*

304 Stainless Steel

64,000 BTU's total (most powerful drop in cooktop available)

Power-Wok Central burner = 20,000 BTU's

Power-Flo = 2 @ 14,000 BTU's

Power-Flo = I @ 10,000 BTU's

Power-Sim burner = 6,000 BTU's

All burners feature 140 degree Simmer feature

Electronic ignition/re-ignition on all burners

Individual igniters for each burner

One piece fully sealed top

Reversible central wok grate

Continuous grate constructed of heavy duty cast iron with porcelain coated finish

Indicating lights for burners

Die Cast Chrome knobs with comfort grips

Available in NG or LP

(not field convertible, please order according to gas type)





Burner 1 : 10,000 BTU
Burner 2 : 6,000 BTU
Burner 3 : 20,000 BTU
Burner 4 : 14,000 BTU

Burner 5: 14,000 BTU



## CABINET PREPARATION:

Figure 1



Figure 2