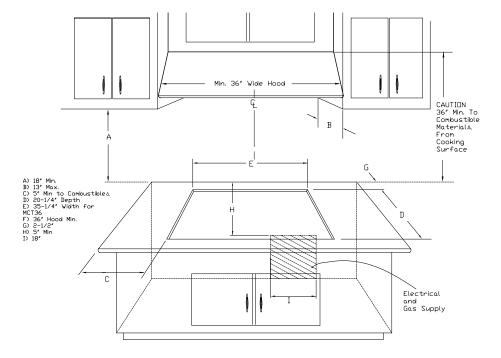

less Steel

64,000 BTU's total (most powerful drop in cooktop available)

Power-Wok Central burner = 20,000 BTU's

Power-Flo = 2 @ 14,000 BTU's

Power-Flo = I @ 10,000 BTU's

Power-Sim burner = 6,000 BTU's

All burners feature 140 degree Simmer feature

Electronic ignition/re-ignition on all burners

Individual igniters for each burner

One piece fully sealed top

Reversible central wok grate

Continuous grate constructed of heavy duty cast iron with porcelain coated finish

Indicating lights for burners

Die Cast Chrome knobs with comfort grips

Available in NG or LP

(not field convertible, please order according to gas type)





Burner 1 : 10,000 BTU
Burner 2 : 6,000 BTU
Burner 3 : 20,000 BTU
Burner 4 : 14,000 BTU

Burner 5: 14,000 BTU



## CABINET PREPARATION:

Figure 1



Figure 2