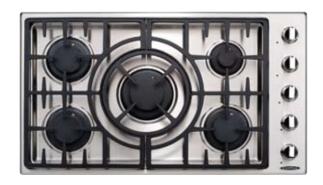

## 36" maestro series Cooktop

## **36" COOKTOP FEATURES:**

304 Stainless Steel

64,000 BTU's total (most powerful drop in cooktop available)

Power-Wok Central burner = 20,000 BTU's

Power-Flo = 2 @ 14,000 BTU's

Power-Flo = I @ 10,000 BTU's

Power-Sim burner = 6,000 BTU's

All burners feature 140 degree Simmer feature

Electronic ignition/re-ignition on all burners

Individual igniters for each burner

One piece fully sealed top

Reversible central wok grate

Continuous grate constructed of heavy duty cast iron with porcelain coated finish

Indicating lights for burners

Die Cast Chrome knobs with comfort grips

Available in NG or LP

(not field convertible, please order according to gas type)