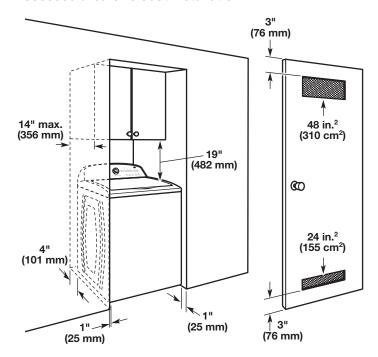

#### Recessed area or closet installation

Dimensions show recommended spacing allowed, except for closet door ventilation openings which are minimum required. This washer has been tested for installation with spacing of 0" (0 mm) clearance on the sides. Consider allowing more space for ease of installation and servicing, and spacing for companion appliances and clearances for walls, doors, and floor moldings. Add spacing of 1" (25 mm) on all sides of washer to reduce noise transfer. If a closet door or louvered door is installed, top and bottom air openings in door are required.