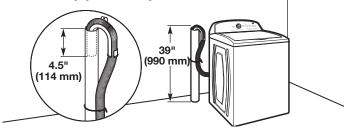

### Floor standpipe drain system

Minimum diameter for a standpipe drain: 2" (51 mm). Minimum carry-away capacity: 17 gal. (64 L) per minute. Top of standpipe must be at least 39" (990 mm) high; install no higher than 96" (2.44 m) from bottom of washer. If you must install higher than 96" (2.44 m), you will need a sump pump system.

### Laundry tub drain system

Minimum capacity: 20 gal. (76 L). Top of laundry tub must be at least 39" (990 mm) above floor; install no higher than 96" (2.44 m) from bottom of washer.

**IMPORTANT:** To avoid siphoning, no more than 4.5" (114 mm) of drain hose should be inside standpipe or below the top of wash tub. Secure drain hose with cable tie.