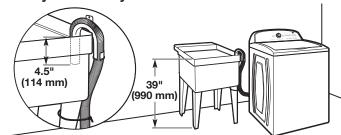

### Laundry tub drain system

Minimum capacity: 20 gal. (76 L). Top of laundry tub must be at least 39" (990 mm) above floor; install no higher than 96" (2.44 m) from bottom of washer.

**IMPORTANT:** To avoid siphoning, no more than 4.5" (114 mm) of drain hose should be inside standpipe or below the top of wash tub. Secure drain hose with cable tie.