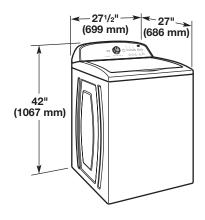

## Washer

## PRODUCT MODEL NUMBERS

MVWB755D, MVWB765F, MVWB766F, MVWB855D, MVWB865F, MVWC555D, MVWC565F, MVWX655D

#### Washer Dimensions:



#### Recessed area or closet installation



Dimensions show recommended spacing allowed, except for closet door ventilation openings which are minimum required. This washer has been tested for installation with spacing of 0" (0 mm) clearance on the sides. Consider allowing more space for ease of installation and servicing, and spacing for companion appliances and clearances for walls, doors, and floor moldings. Add spacing of 1" (25 mm) on all sides of washer to reduce noise transfer. If a closet door or louvered door is installed, top and bottom air openings in door are required.

# **ELECTRICAL REQUIREMENTS**

A 120 volt, 60 Hz., AC only, 15- or 20-amp, fused electrical supply is required. A time-delay fuse or circuit breaker is recommended. It is recommended that a separate circuit s