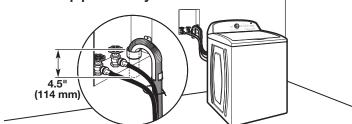

### Laundry tub drain system

Minimum capacity: 20 gal. (76 L). Top of laundry tub must be at least 39" (990 mm) above floor; install no higher than 96" (2.44 m) from bottom of washer.

**IMPORTANT:** To avoid siphoning, no more than 4.5" (114 mm) of drain hose should be inside standpipe or below the top of wash tub. Secure drain hose with cable tie.