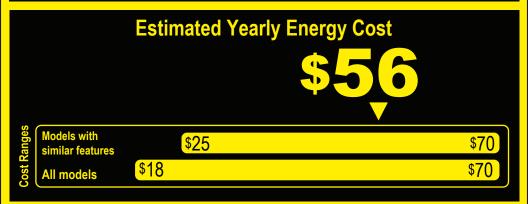

## Compare ONLY to other labels with yellow numbers. Labels with yellow numbers are based on the same test procedures.

- Your cost will depend on your utility rates and use.
- Both cost ranges based on models of similar size capacity.
- Models with similar features have automatic defrost.
  Estimated energy cost based on a national average electricity cost
- of 12 cents per kWh.