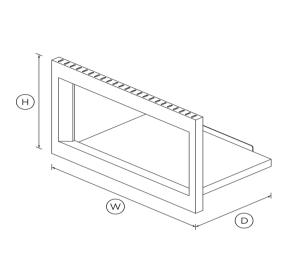

## Stainless Steel

SKU

DIMENSIONS

This microwave trim kit integrates our 24" traditional microwave into your surrounding cabinetry.

• Pairs with our Traditional Microwave (MO-24SS-3Y)

The product dimensions and specifications in this page apply to the specific product and model. Under our policy of continuous improvement, these dimensions and specifications may change at any time. You should therefore check with Fisher & Paykel's Customer Care Centre to ensure this page correctly describes the model currently available. ? Fisher & Paykel Appliances Ltd 2020