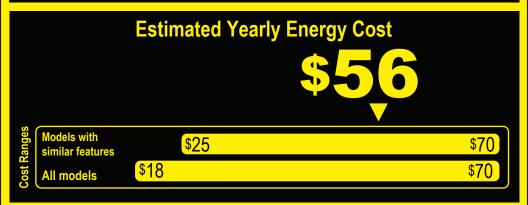

ftc.gov/energy

- Your cost will depend on your utility rates and use.
- Both cost ranges based on models of similar size capacity.
- Models with similar features have automatic defrost.
  Estimated energy cost based on a national average electricity cost
- of 12 cents per kWh.