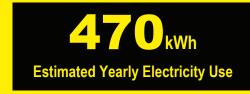

## Refrigerator-freezer

- Automatic Defrost
- Side-mounted freezer with automatic ice maker

TER

Marvel Refrigeration Model MORI\*24-SS\*1A Capacity: 4.9 Cubic Feet

Compare ONLY to other labels with yellow numbers. Labels with yellow numbers are based on the same test procedures.