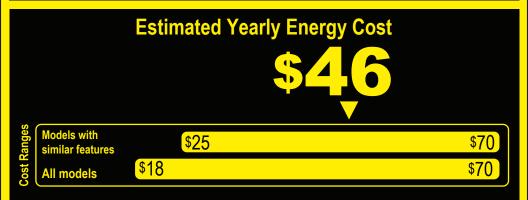

## Refrigerator-freezer

- Automatic Defrost
- Side-mounted freezer

Marvel Refrigeration Model MORF\*24-SS\*1A Capacity: 4.9 Cubic Feet

Compare ONLY to other labels with yellow numbers. Labels with yellow numbers are based on the same test procedures.

- Your cost will depend on your utility rates and use.
- Both cost ranges based on models of similar size capacity.
- Models with similar features have automatic defrost.
  Estimated energy cost based on a national average electricity cost
- of 12 cents per kWh.