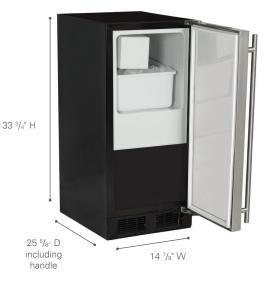

## Rough-In Dimensions

| A. Rough-In Width  | 15″        |  |
|--------------------|------------|--|
| B. Rough-In Height | 34" to 35" |  |
| C. Rough-In Depth  | 24″        |  |

#### **Product Dimensions**

| D. Width                  | 14 7/8″                    |           |
|---------------------------|----------------------------|-----------|
| E. Height                 | 33 3/4" to 34 3/4"         |           |
| F. Depth                  | 19 23/32″                  |           |
| G. Depth to Front of Door | Solid Door                 | 21 25/32" |
|                           | Overlay Door               | 21 1/32   |
| H. Depth to Handle        | 25 7/32" (Stainless Steel) |           |
| I. Depth with door at 90° | Solid Door                 | 35 5/8"   |
|                           | Overlay Door               | 35 5/8"   |