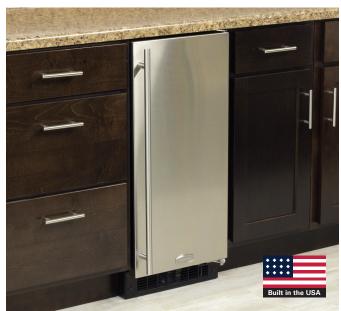

#### **Aesthetics**

- Easy-to-install panel overlay option
- Finish options: stainless steel, black or overlay (panel ready)

### Additional Convenience

- No pump or drain required
- Close Door Assist System<sup>™</sup> gently and automatically draws door to a close, ensuring door is never accidentally left ajar
- Black toe kick adjustable to 4" with leveling legs
- Filler kit available for 18" wide opening
- 1-year parts and labor warranty, 5-year sealed system parts warranty