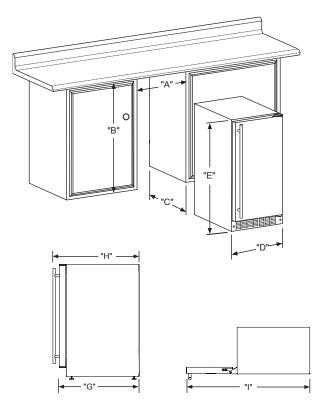

## Rough-In Dimensions

| A. Rough-In Width  | 15″        |  |
|--------------------|------------|--|
| B. Rough-In Height | 34" to 35" |  |
| C. Rough-In Depth  | 24″        |  |

#### **Product Dimensions**

| D. Width                  | 14 7/8″                    |           |
|---------------------------|----------------------------|-----------|
| E. Height                 | 33 3/4" to 34 3/4"         |           |
| F. Depth                  | 19 23/32″                  |           |
| G. Depth to Front of Door | Solid Door                 | 21 25/32" |
|                           | Overlay Door               | 21 1/32   |
| H. Depth to Handle        | 25 7/32" (Stainless Steel) |           |
| I. Depth with door at 90° | Solid Door                 | 35 5/8"   |
|                           | Overlay Door               | 35 5/8"   |