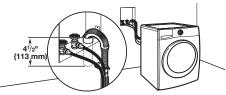

### **Drain System Options**

Drain system can be installed using a floor drain, wall standpipe, floor standpipe, or laundry tub. Select method you need.

**IMPORTANT:** To avoid siphoning, 4.5" (113 mm) of drain hose should be inside standpipe or below the top of wash tub. Always secure drain hose with beaded tie strap.

#### Floor standpipe drain system

Minimum diameter for a standpipe drain: 2" (51 mm). Minimum carry-away capacity: 17 gal. (64 L) per minute. A ¹/4" (6 mm) diameter to 1" (25 mm) diameter Standpipe Adapter Kit is available (Part Number 280130). To order, please see toll-free phone numbers on front page of your Washer User Instructions. Top of standpipe must be at least 30" (762 mm) high; install no higher than 96" (2.44 m) from bottom of washer. If you must install higher than 96" (2.44 m), you will need a sump pump system.