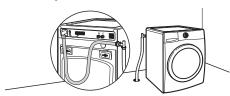

undry tub. Select method you need.

**IMPORTANT:** To avoid siphoning, 4.5" (113 mm) of drain hose should be inside standpipe or below the top of wash tub. Always secure drain hose with beaded tie strap.

#### Floor standpipe drain system



Minimum diameter for a standpipe drain: 2" (51 mm). Minimum carry-away capacity: 17 gal. (64 L) per minute. A ¹/4" (6 mm) diameter to 1" (25 mm) diameter Standpipe Adapter Kit is available (Part Number 280130). To order, please see toll-free phone numbers on front page of your Washer User Instructions. Top of standpipe must be at least 30" (762 mm) high; install no higher than 96" (2.44 m) from bottom of washer. If you must install higher than 96" (2.44 m), you will need a sump pump system.

#### Wall standpipe drain system



#### Floor drain system



Floor drain system requires a Siphon Break Kit (Part Number 285834) and additional drain hose (Part Number 8318155) with a connector kit (Part Number 285835) that may be purchased separately. To order, please see toll-free phone numbers in your Washer User Instructions. Minimum siphon break: 28" (711 mm) from bottom of washer. (Additional hoses might be needed.)

# Front-Loading Automatic Washer

# **OVERALL DIMENSIONS**

# Washer dimensions 27" Custom under counter installation: (1295 mm) (965 mm)

# Recessed area or closet installation (washer only):



#### Recessed area or closet installation (stacked washer and dryer):



## Custom cabinet installation:



#### Laundry tub drain system



Minimum capacity: 20 gal. (76 L). Top of laundry tub must be at least 30" (762 mm) above floor;