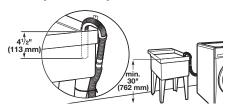

### **Drain System Options**

Drain system can be installed using a floor drain, wall standpipe, floor standpipe, or laundry tub. Select method you need.

**IMPORTANT:** To avoid siphoning, 4.5" (113 mm) of drain hose should be inside standpipe or below the top of wash tub. Always secure drain hose with beaded tie strap.

#### Floor standpipe drain system

Minimum diameter for a standpipe drain: 2" (51 mm). Minimum carry-away capacity: 17 gal. (64 L) per minute. A ¹/4" (6 mm) diameter to 1" (25 mm) diameter Standpipe Adapter Kit is available (Part Number 280130). To order, please see toll-free phone numbers on front page of your Washer User Instructions. Top of standpipe must be at least 30" (762 mm) high; install no higher than 96" (2.44 m) from bottom of washer. If you must install higher than 96" (2.44 m), you will need a sump pump system.