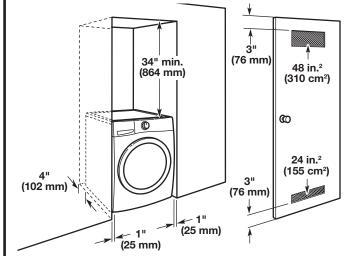

must be at least 30" (762 mm) high; install no higher than 96" (2.44 m) from bottom of washer. If you must install higher than 96" (2.44 m), you will need a sump pump system.

#### Wall standpipe drain system



#### Floor drain system



Floor drain system requires a Siphon Break Kit (Part Number 285834) and additional drain hose (Part Number 8318155) with a connector kit (Part Number 285835) that may be purchased separately. To order, please see toll-free phone numbers in your Washer User Instructions. Minimum siphon break: 28" (711 mm) from bottom of washer. (Additional hoses might be needed.)

# Front-Loading Automatic Washer

# **OVERALL DIMENSIONS**

# Washer dimensions 27" Custom under counter installation: (1295 mm) (965 mm)

# Recessed area or closet installation (washer only):



#### Recessed area or closet installation (stacked washer and dryer):



## Custom cabinet installation:



#### Laundry tub drain system



Minimum capacity: 20 gal. (76 L). Top of laundry tub must be at least 30" (762 mm) above floor; install no higher than 96" (2.44 m) from bottom of washer.