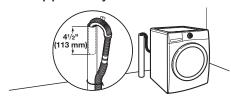

### **Drain System Options**

Drain system can be installed using a floor drain, wall standpipe, floor standpipe, or laundry tub. Select method you need.

**IMPORTANT:** To avoid siphoning, 4.5" (113 mm) of drain hose should be inside standpipe or below the top of wash tub. Always secure drain hose with beaded tie strap.