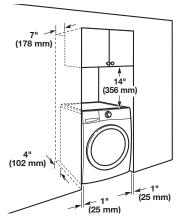

install higher than 96" (2.44 m), you will need a sump pump system.

#### Wall standpipe drain system



#### Floor drain system



Floor drain system requires a Siphon Break Kit (Part Number 285834) and additional drain hose (Part Number 8318155) with a connector kit (Part Number 285835) that may be purchased separately. To order, please see toll-free phone numbers in your Washer User Instructions. Minimum siphon break: 28" (711 mm) from bottom of washer. (Additional hoses might be needed.)

# Front-Loading Automatic Washer

# **OVERALL DIMENSIONS**

# Washer dimensions 27" Custom under counter installation: (1295 mm) (965 mm)

# Recessed area or closet installation (washer only):



#### Recessed area or closet installation (stacked washer and dryer):



## Custom cabinet installation:



#### Laundry tub drain system



Minimum capacity: 20 gal. (76 L). Top of laundry tub must be at least 30" (762 mm) above floor; install no higher than 96" (2.44 m) from bottom of washer.