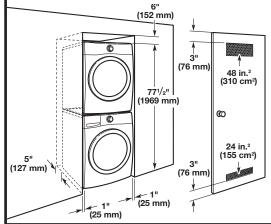

from bottom of washer. If you must install higher than 96" (2.44 m), you will need a sump pump system.

#### Wall standpipe drain system



#### Floor drain system



Floor drain system requires a Siphon Break Kit (Part Number 285834) and additional drain hose (Part Number 8318155) with a connector kit (Part Number 285835) that may be purchased separately. To order, please see toll-free phone numbers in your Washer User Instructions. Minimum siphon break: 28" (711 mm) from bottom of washer. (Additional hoses might be needed.)

# Front-Loading Automatic Washer

# **OVERALL DIMENSIONS**

# Washer dimensions 27" Custom under counter installation: (1295 mm) (965 mm)

# Recessed area or closet installation (washer only):



#### Recessed area or closet installation (stacked washer and dryer):



## Custom cabinet installation:



#### Laundry tub drain system



Minimum capacity: 20 gal. (76 L). Top of laundry tub must be at least 30" (762 mm) above floor; install no higher than 96" (2.44 m) from bottom of washer.