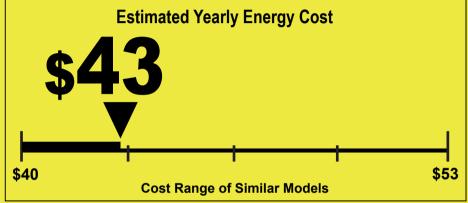

Estimated Yearly Energy Cost

11.0

**Combined Energy Efficiency Ratio** 

## Your cost will depend on your utility rates and use.

- Cost range based only on models of similar capacity without reverse cycle and with louvered sides.
- Estimated annual energy cost is based on a national average electricity cost of 13 cents per kWh and a seasonal use of 8 hours a day over a 3 month period.
- For more information, visit www.ftc.gov/energy.