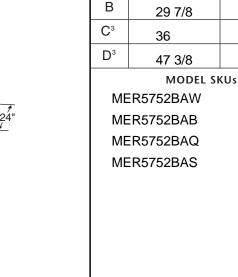

## **30" FREE-STANDING ELECTRIC RANGE**

 $A^2$ 

**PRODUCT DIMENSIONS** 

CENTIMETERS

63.5

75.9

91.4

120.3