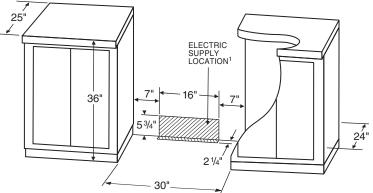

## NOTES:

- 1. Provide for 120/208, 120/240 volt outlet per applicable cord in this area. 16" (40.6 cm) W x  $5^{3}/4$ " (14.6 cm) H, located 7" from side wall.
- 2. Depth excluding handle. Dimension given is from wall to front of oven door.
- 3 . May vary slightly depending upon leveling legs.