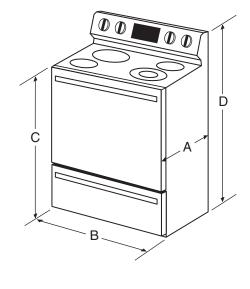

## **30" FREE-STANDING ELECTRIC RANGE**

 $A^2$ 

**PRODUCT DIMENSIONS** 

CENTIMETERS

63.5

75.9

91.4

120.3

INCHES

25

Style of product may vary from picture