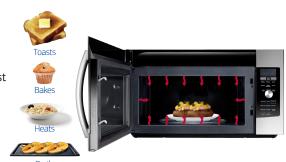

### Convection, broiler, toaster and microwave in one

**Enjoy the flexibility** to microwave, bake, broil and roast – all from one appliance

**Combination of convection cooking** and microwave heating cooks faster and more evenly than traditional microwave\*

\*Fresh vegetables in less than two minutes. Roasted chicken in 14 minutes. Two potatoes will bake in 11 minutes.

Ceramic Enamel Interior