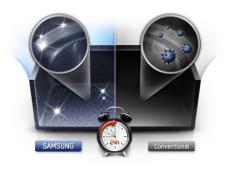

### An easier, more natural way to clean

**Steam cleans** the microwave for you; save time and money on cleaning supplies

**Pour 3 ounces of water** in a bowl, place inside, press Steam Clean and wipe clean after seven minutes