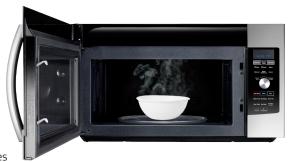

### An easier, more natural way to clean

**Steam cleans** the microwave for you; save time and money on cleaning supplies

**Pour 3 ounces of water** in a bowl, place inside, press Steam Clean and wipe clean after seven minutes