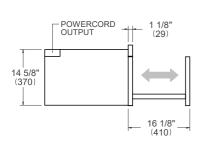

|
| Control lock                    | Yes                                                   |
| TECHNICAL SPECIFICATIONS        |                                                       |
| Electrical supply               | 120 V 60 HZ - 1500 W<br>13.6 Amps                     |
| Power connection                | NEMA 5-15P with 47" power cord                        |
| Certification                   | UL                                                    |
| Warranty                        | 2 years parts & labor                                 |
| Packaging dimensions and weight | W 29 13/16"<br>H 21 29/32"<br>D 27 29/32"<br>84.0 lbs |

version: 2 bertazzoni.com

# MD24X

#### 24" MICROWAVE DRAWER



#### PRODUCT DIMENSIONS

SIDE VIEW FRONT VIEW TOP VIEW







#### **ELECTRICAL CONNECTION**

#### **FRONT VIEW**



For single ovens installed into a wall cabinet, the electrical junction box may be located above, below to the left or right of the unit within reach of the power cord.

Placement within the opening may require additional cabinet depth.

# INSTALLATION REQUIREMENTS

Minimum suggested load on cabinet base board is 100 lb (45 kg)

### **CUTOUT DIMENSIONS**



SIDE VIEW





(a) Visible Area – Match finish to outside cabinet panels

For installation of multiple products in combination, refer to the Design Guide at us.bertazzoni.com or ca.bertazzoni.com