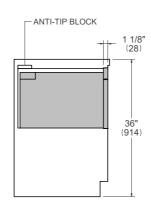

#### PRODUCT DIMENSIONS

SIDE VIEW FRONT VIEW TOP VIEW

# INSTALLATION REQUIREMENTS

Minimum suggested load on cabinet base board is 100 lb (45 kg)