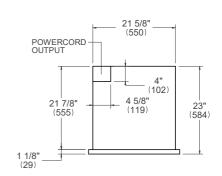

#### **FRONT VIEW**

For single ovens installed into a wall cabinet, the electrical junction box may be located above, below to the left or right of the unit within reach of the power cord.

Placement within the opening may require additional cabinet depth.

# INSTALLATION REQUIREMENTS

Minimum suggested load on cabinet base board is 100 lb (45 kg)

### **CUTOUT DIMENSIONS**

SIDE VIEW

(a) Visible Area – Match finish to outside cabinet panels

For installation of multiple products in combination, refer to the Design Guide at us.bertazzoni.com or ca.bertazzoni.com