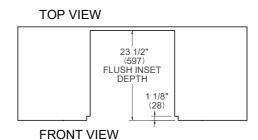

| UL                                                    |
| Warranty                        | 2 years parts & labor                                 |
| Packaging dimensions and weight | W 29 13/16"<br>H 21 29/32"<br>D 27 29/32"<br>84.0 lbs |

version: 2 bertazzoni.com

# MD24X

#### 24" MICROWAVE DRAWER



#### PRODUCT DIMENSIONS

SIDE VIEW FRONT VIEW TOP VIEW







#### **ELECTRICAL CONNECTION**

#### **FRONT VIEW**



For single ovens installed into a wall cabinet, the electrical junction box may be located above, below to the left or right of the unit within reach of the power cord.

Placement within the opening may require additional cabinet depth.

# INSTALLATION REQUIREMENTS

Minimum suggested load on cabinet base board is 100 lb (45 kg)

### **CUTOUT DIMENSIONS**



SIDE VIEW





(a) Visible Area – Match finish to outside cabinet panels

For installation of multiple products in combination, refer to the Design Guide at us.bertazzoni.com or ca.bertazzoni.com