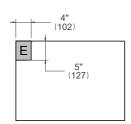

#### **ELECTRICAL CONNECTION**

#### **FRONT VIEW**

For single ovens installed into a wall cabinet, the electrical junction box may be located above, below to the left or right of the unit within reach of the power cord.

Placement within the opening may require additional cabinet depth.