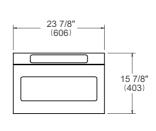

|
| Control lock                    | Yes                                                   |
| TECHNICAL SPECIFICATIONS        |                                                       |
| Electrical supply               | 120 V 60 HZ - 1500 W<br>13.6 Amps                     |
| Power connection                | NEMA 5-15P with 47" power cord                        |
| Certification                   | UL                                                    |
| Warranty                        | 2 years parts & labor                                 |
| Packaging dimensions and weight | W 29 13/16"<br>H 21 29/32"<br>D 27 29/32"<br>84.0 lbs |

version: 2 bertazzoni.com

# MD24X

#### 24" MICROWAVE DRAWER



#### PRODUCT DIMENSIONS

SIDE VIEW FRONT VIEW TOP VIEW







#### **ELECTRICAL CONNECTION**

#### **FRONT VIEW**



For single ovens installed into a wall cabinet, the electrical junction box may be located above, below to the left or right of the unit within reach of the power cord.

Placement within the opening may require additional cabinet depth.

# INSTALLATION REQUIREMENTS

Minimum suggested load on cabinet base board is 100 lb (45 kg)

### **CUTOUT DIMENSIONS**



SIDE VIEW





(a) Visible Area – Match finish to outside cabinet panels

For installation of multiple products in combination, refer to the Design Guide at us.bertazzoni.com or ca.bertazzoni.com