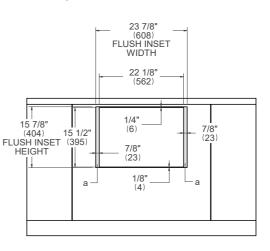

### **CUTOUT DIMENSIONS**

SIDE VIEW

(a) Visible Area – Match finish to outside cabinet panels

For installation of multiple products in combination, refer to the Design Guide at us.bertazzoni.com or ca.bertazzoni.com