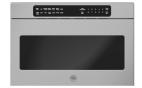

# MD24X

## 24" MICROWAVE DRAWER

Bring convenience into your kitchen with the Bertazzoni microwave drawer, engineered to install anywhere in the kitchen cabinets.

Enjoy the convenience of opening and closing the drawer with one touch and loading large items from the top.

Comfortably fit large size dishes and beverages in the deep white ceramic tray.

Manage the microwave by selecting power and time with the intuitive LCD display, or choose from a variety of pre-set programs such as automatic defrost, popcorn, keep warm, sensor cooking and many more.