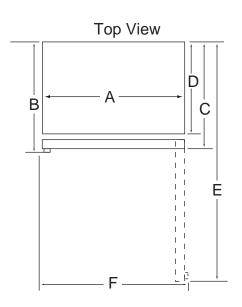

## MBB1952 18.5 Cu. Ft. Model

| Dimensions     |        |             |
|----------------|--------|-------------|
|                | Inches | Centimeters |
| Α              | 29 5/8 | 75.2        |
| B <sup>1</sup> | 32 3/4 | 83.2        |
| C <sup>2</sup> | 30 3/4 | 78.1        |
| D              | 28     | 71.1        |
| $E^3$          | 59 1/2 | 151.1       |
| F <sup>4</sup> | 31 3/4 | 80.6        |
| $G^5$          | 65 5/8 | 166.7       |
| H <sup>6</sup> | 66 3/4 | 169.5       |

## Notes:

- 1. Depth including door handle.
- 2. Depth excluding door handle.
- 3. Depth with doors open 90°.
- 4. Width with doors open 90° including door handle.
- 5. Height excluding door hinge.
- 6. Height including door hinge.