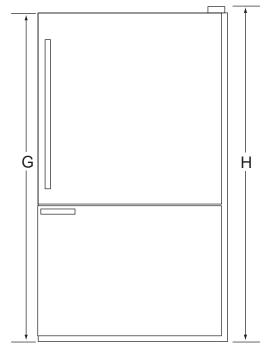

## MBB1952 18.5 Cu. Ft. Model

| Dimensions     |        |             |
|----------------|--------|-------------|
|                | Inches | Centimeters |
| Α              | 29 5/8 | 75.2        |
| B <sup>1</sup> | 32 3/4 | 83.2        |
| C <sup>2</sup> | 30 3/4 | 78.1        |
| D              | 28     | 71.1        |
| $E^3$          | 59 1/2 | 151.1       |
| F <sup>4</sup> | 31 3/4 | 80.6        |
| $G^5$          | 65 5/8 | 166.7       |
| H <sup>6</sup> | 66 3/4 | 169.5       |

## Notes:

- 1. Depth including door handle.
- 2. Depth excluding door handle.
- 3. Depth with doors open 90°.
- 4. Width with doors open 90° including door handle.
- 5. Height excluding door hinge.
- 6. Height including door hinge.