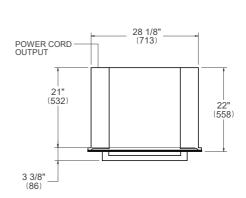

br>D 32 3/4"<br>87.3 lbs |

Bring Italian design and precision into your kitchen with the Bertazzoni warming drawer, engineered to install proud or flush in any type of kitchen cabinet.

Keep food warm before or during the meal with the lateral convection system and variable temperature control up to 170F.

Pre-heat dishes and serving bowls to better enjoy food when served.

Load heavy items from the sides without lifting thanks to the open sides drawer construction.

Generate even heat across the entire surface with the tempered glass bottom finishing.

Designed with pride by Bertazzoni in Italy.

Industry leading 2 years parts and labor warranty.

version: 2 bertazzoni.com

## MAST30WDEX

MASTER SERIES 30" WARMING DRAWER



#### **PRODUCT DIMENSIONS**

SIDE VIEW FRONT VIEW TOP VIEW







#### **ELECTRICAL CONNECTION**

#### **FRONT VIEW**





Placement within the opening may require additional cabinet depth.

# INSTALLATION REQUIREMENTS

See BERTAZZONI DESIGN GUIDE

#### **INSTALLATION OPTIONS**

This product is designed to be installed in combination with other Bertazzoni ovens.

See several installation options shown in BERTAZZONI DESIGN GUIDE.







For installation of multiple products in combination, refer to the Design Guide at us.bertazzoni.com or ca.bertazzoni.com

bertazzoni.com