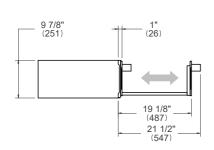

/2"<br>D 32 3/4"<br>87.3 lbs |

Bring Italian design and precision into your kitchen with the Bertazzoni warming drawer, engineered to install proud or flush in any type of kitchen cabinet.

Keep food warm before or during the meal with the lateral convection system and variable temperature control up to 170F.

Pre-heat dishes and serving bowls to better enjoy food when served.

Load heavy items from the sides without lifting thanks to the open sides drawer construction.

Generate even heat across the entire surface with the tempered glass bottom finishing.

Designed with pride by Bertazzoni in Italy.

Industry leading 2 years parts and labor warranty.

version: 2 bertazzoni.com

## MAST30WDEX

MASTER SERIES 30" WARMING DRAWER



#### **PRODUCT DIMENSIONS**

SIDE VIEW FRONT VIEW TOP VIEW







#### **ELECTRICAL CONNECTION**

#### **FRONT VIEW**





Placement within the opening may require additional cabinet depth.

# INSTALLATION REQUIREMENTS

See BERTAZZONI DESIGN GUIDE

#### **INSTALLATION OPTIONS**

This product is designed to be installed in combination with other Bertazzoni ovens.

See several installation options shown in BERTAZZONI DESIGN GUIDE.







For installation of multiple products in combination, refer to the Design Guide at us.bertazzoni.com or ca.bertazzoni.com

bertazzoni.com