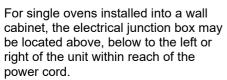

ision into your kitchen with the Bertazzoni warming drawer, engineered to install proud or flush in any type of kitchen cabinet.

Keep food warm before or during the meal with the lateral convection system and variable temperature control up to 170F.

Pre-heat dishes and serving bowls to better enjoy food when served.

Load heavy items from the sides without lifting thanks to the open sides drawer construction.

Generate even heat across the entire surface with the tempered glass bottom finishing.

Designed with pride by Bertazzoni in Italy.

Industry leading 2 years parts and labor warranty.

version: 2 bertazzoni.com

## MAST30WDEX

MASTER SERIES 30" WARMING DRAWER



#### **PRODUCT DIMENSIONS**

SIDE VIEW FRONT VIEW TOP VIEW







#### **ELECTRICAL CONNECTION**

#### **FRONT VIEW**





Placement within the opening may require additional cabinet depth.

# INSTALLATION REQUIREMENTS

See BERTAZZONI DESIGN GUIDE

#### **INSTALLATION OPTIONS**

This product is designed to be installed in combination with other Bertazzoni ovens.

See several installation options shown in BERTAZZONI DESIGN GUIDE.







For installation of multiple products in combination, refer to the Design Guide at us.bertazzoni.com or ca.bertazzoni.com

bertazzoni.com