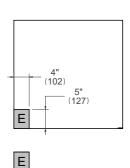

#### **ELECTRICAL CONNECTION**

#### **FRONT VIEW**

Placement within the opening may require additional cabinet depth.