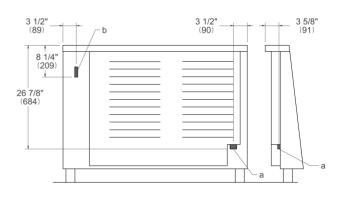

## **REAR VIEW**

## **INSTALLATION**

A properly-grounded horizontally mounted electrical receptacle should be installed no higher than 3" (7.6 cm) above the floor, no less than 2" (5 cm) and no more than 8" (20,3 cm) from the left side (facing product). Check all local code requirements.

Install agency approved, properly sized manual shut-off valve at max. height of 3" from floor, 2" min. height/ 8" max. height from the right side (facing product). Use approved shut-off valve & regulator gas connection, properly sized flex or rigid

pipe. Check all local code requirements.

## NOTE

- a. Electrical Connection
- b. Gas Connection