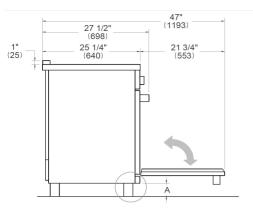

SIDE VIEW FRONT VIEW





## WORKTOP DETAILS



## **REAR VIEW**



## **INSTALLATION**

A properly-grounded horizontally mounted electrical receptacle should be installed no higher than 3" (7.6 cm) above the floor, no less than 2" (5 cm) and no more than 8" (20,3 cm) from the left side (facing product). Check all local code requirements.

Install agency approved, properly sized manual shut-off valve at max. height of 3" from floor, 2" min. height/ 8" max. height from the right side (facing product). Use approved shut-off valve & regulator gas connection, properly sized flex or rigid

pipe. Check all local code requirements.



## NOTE

- a. Electrical Connection
- b. Gas Connection