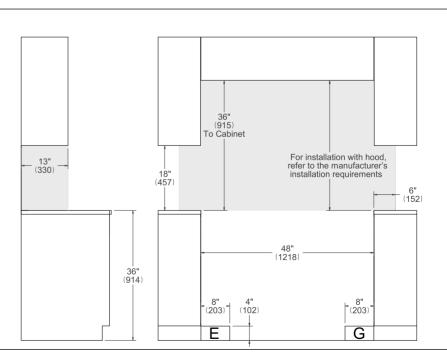

SIDE VIEW FRONT VIEW





## WORKTOP DETAILS



## **REAR VIEW**



## **INSTALLATION**

A properly-grounded horizontally mounted electrical receptacle should be installed no higher than 3" (7.6 cm) above the floor, no less than 2" (5 cm) and no more than 8" (20,3 cm) from the left side (facing product). Check all local code requirements.

Install agency approved, properly sized manual shut-off valve at max. height of 3" from floor, 2" min. height/ 8" max. height from the right side (facing product). Use approved shut-off valve & regulator gas connection, properly sized flex or rigid

pipe. Check all local code requirements.



## NOTE

- a. Electrical Connection
- b. Gas Connection