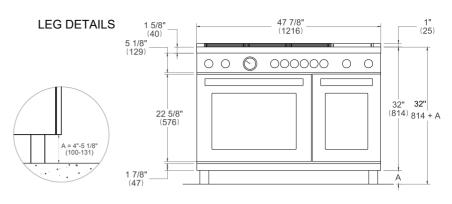

SIDE VIEW FRONT VIEW





## WORKTOP DETAILS



## **REAR VIEW**



## **INSTALLATION**

A properly-grounded horizontally mounted electrical receptacle should be installed no higher than 3" (7.6 cm) above the floor, no less than 2" (5 cm) and no more than 8" (20,3 cm) from the left side (facing product). Check all local code requirements.

Install agency approved, properly sized manual shut-off valve at max. height of 3" from floor, 2" min. height/ 8" max. height from the right side (facing product). Use approved shut-off valve & regulator gas connection, properly sized flex or rigid

pipe. Check all local code requirements.



## NOTE

- a. Electrical Connection
- b. Gas Connection