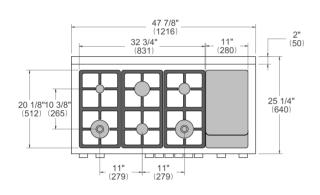

SIDE VIEW FRONT VIEW





## WORKTOP DETAILS



## **REAR VIEW**



## **INSTALLATION**

A properly-grounded horizontally mounted electrical receptacle should be installed no higher than 3" (7.6 cm) above the floor, no less than 2" (5 cm) and no more than 8" (20,3 cm) from the left side (facing product). Check all local code requirements.

Install agency approved, properly sized manual shut-off valve at max. height of 3" from floor, 2" min. height/ 8" max. height from the right side (facing product). Use approved shut-off valve & regulator gas connection, properly sized flex or rigid

pipe. Check all local code requirements.



## NOTE

- a. Electrical Connection
- b. Gas Connection