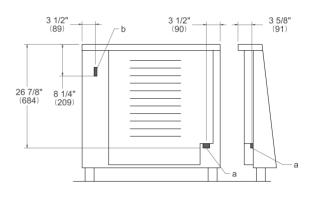

## SIDE VIEW FRONT VIEW

LEG DETAILS

- a. Electrical Connection
- b. Gas Connection