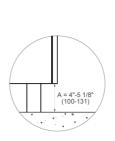

## SIDE VIEW FRONT VIEW





LEG DETAILS



## WORKTOP DETAILS



## **REAR VIEW**



## **INSTALLATION**

Е

A properly-grounded horizontally mounted electrical receptacle should be installed no higher than 3" (7.6 cm) above the floor, no less than 2" (5 cm) and no more than 8" (20,3 cm) from the left side (facing product). Check all local code requirements.



Install agency approved, properly sized manual shut-off valve at max. height of 3" from floor, 2" min. height/ 8" max. height from the right side (facing product). Use approved shut-off valve & regulator gas connection, properly sized flex or rigid pipe. Check all local code requirements.



- a. Electrical Connection
- b. Gas Connection