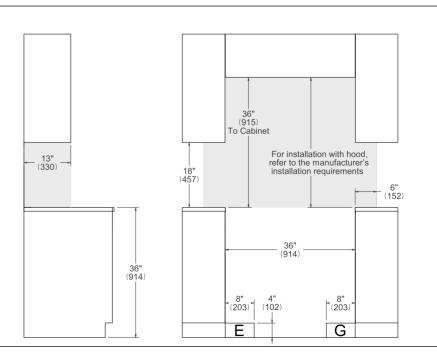

## SIDE VIEW FRONT VIEW





LEG DETAILS



## WORKTOP DETAILS



## **REAR VIEW**



## **INSTALLATION**

Е

A properly-grounded horizontally mounted electrical receptacle should be installed no higher than 3" (7.6 cm) above the floor, no less than 2" (5 cm) and no more than 8" (20,3 cm) from the left side (facing product). Check all local code requirements.



Install agency approved, properly sized manual shut-off valve at max. height of 3" from floor, 2" min. height/ 8" max. height from the right side (facing product). Use approved shut-off valve & regulator gas connection, properly sized flex or rigid pipe. Check all local code requirements.



- a. Electrical Connection
- b. Gas Connection