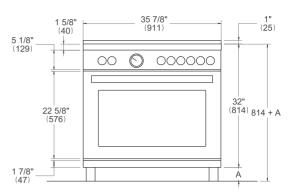

## **REAR VIEW**

## **INSTALLATION**

Е

A properly-grounded horizontally mounted electrical receptacle should be installed no higher than 3" (7.6 cm) above the floor, no less than 2" (5 cm) and no more than 8" (20,3 cm) from the left side (facing product). Check all local code requirements.

Install agency approved, properly sized manual shut-off valve at max. height of 3" from floor, 2" min. height/ 8" max. height from the right side (facing product). Use approved shut-off valve & regulator gas connection, properly sized flex or rigid pipe. Check all local code requirements.

- a. Electrical Connection
- b. Gas Connection