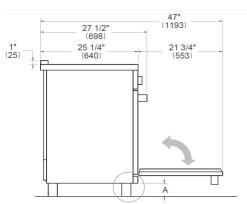

## SIDE VIEW FRONT VIEW





LEG DETAILS



## WORKTOP DETAILS



## **REAR VIEW**



## **INSTALLATION**

Е

A properly-grounded horizontally mounted electrical receptacle should be installed no higher than 3" (7.6 cm) above the floor, no less than 2" (5 cm) and no more than 8" (20,3 cm) from the left side (facing product). Check all local code requirements.



Install agency approved, properly sized manual shut-off valve at max. height of 3" from floor, 2" min. height/ 8" max. height from the right side (facing product). Use approved shut-off valve & regulator gas connection, properly sized flex or rigid pipe. Check all local code requirements.



- a. Electrical Connection
- b. Gas Connection