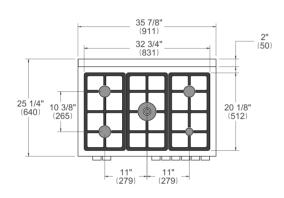

## SIDE VIEW FRONT VIEW





LEG DETAILS



## WORKTOP DETAILS



## **REAR VIEW**



## **INSTALLATION**

Е

A properly-grounded horizontally mounted electrical receptacle should be installed no higher than 3" (7.6 cm) above the floor, no less than 2" (5 cm) and no more than 8" (20,3 cm) from the left side (facing product). Check all local code requirements.



Install agency approved, properly sized manual shut-off valve at max. height of 3" from floor, 2" min. height/ 8" max. height from the right side (facing product). Use approved shut-off valve & regulator gas connection, properly sized flex or rigid pipe. Check all local code requirements.



- a. Electrical Connection
- b. Gas Connection