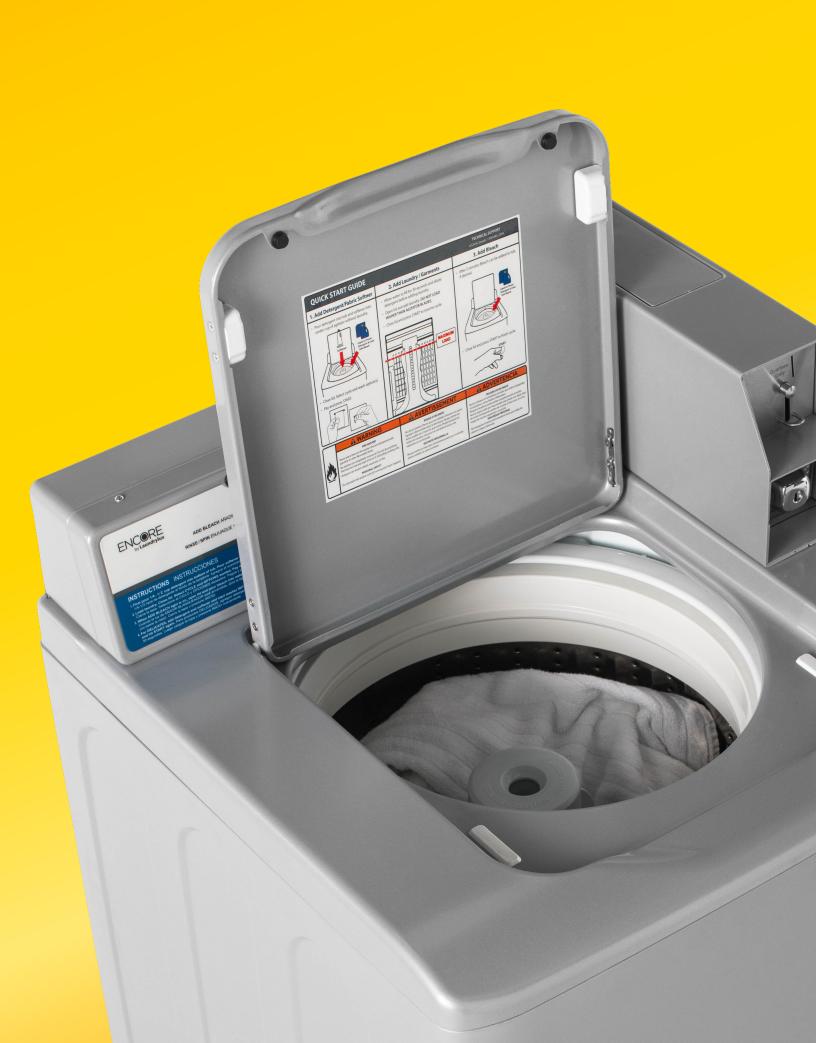

### SMART DESIGN FOR A BETTER EXPERIENCE

Simple, intuitive, and easy to use, our top load washer features a smart design to give laundry room users a better experience.

- Non-Locking Lid for your convenience
- Simple Select Control puts the right wash options at users' fingertips, eliminating common user cycle choice error and improving the wash experience
- The Easy Access Repair Panel Design offers 90% serviceability from the front of the machine