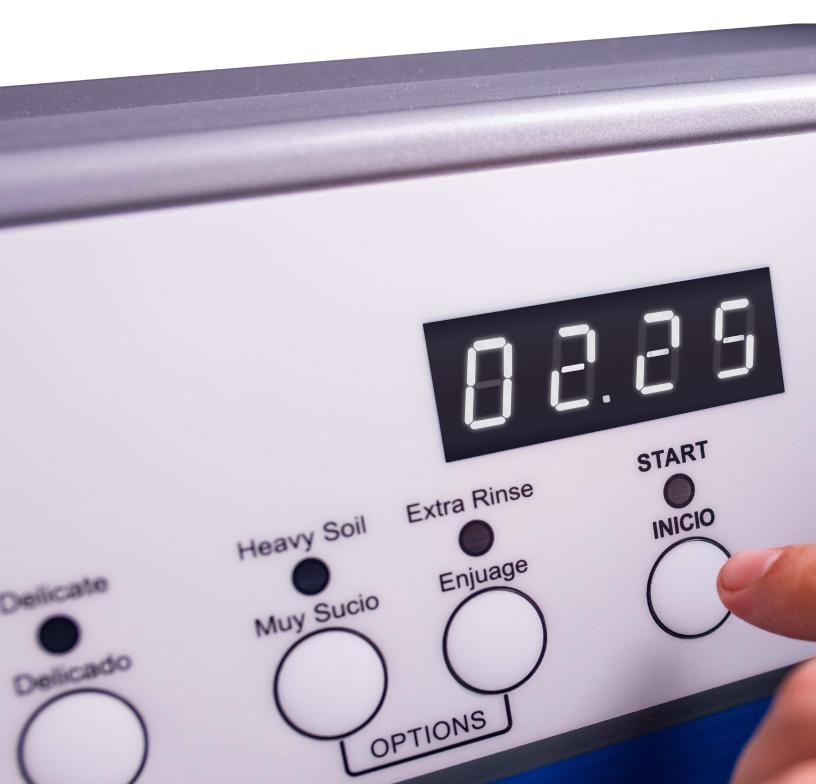

### SMART DESIGN FOR A BETTER EXPERIENCE

Simple, intuitive, and easy to use, our top load washer features a smart design to give laundry room users a better experience.

- Non-Locking Lid for your convenience
- Simple Select Control puts the right wash options at users' fingertips, eliminating common user cycle choice error and improving the wash experience
- The Easy Access Repair Panel Design offers 90% serviceability from the front of the machine