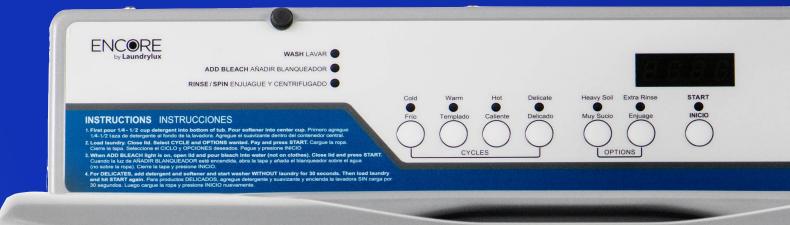

### SMART DESIGN FOR A BETTER EXPERIENCE

Simple, intuitive, and easy to use, our top load washer features a smart design to give laundry room users a better experience.

- Non-Locking Lid for your convenience
- Simple Select Control puts the right wash options at users' fingertips, eliminating common user cycle choice error and improving the wash experience
- The Easy Access Repair Panel Design offers 90% serviceability from the front of the machine