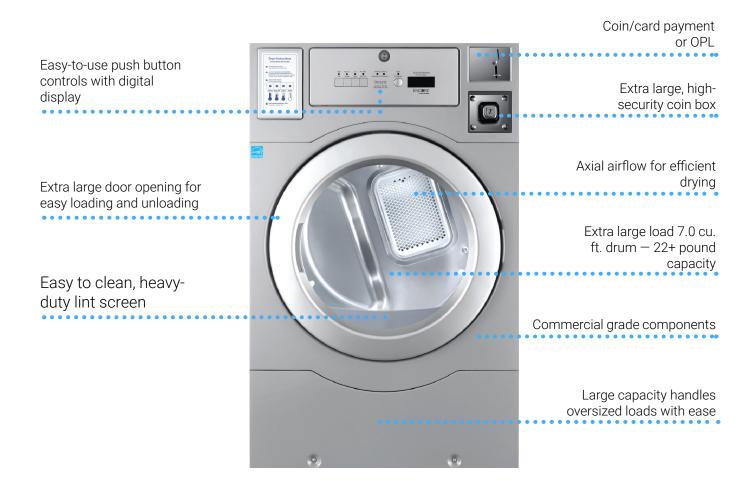

# THE POWER OF PRO

The Encore Pro Front Load offering is the laundry industry's most powerful — and reliable — lineup of washers and dryers.

- Our front load washer is factory-tested for 15,000+ cycles — 3 times more than residential appliances, making it the most reliable small chassis washer on the market.
- Our ENERGY STAR® certified equipment delivers real long-term cost savings.
- With robust construction, we deliver greater longevity, ease of maintenance, and low running costs.
- Service calls are faster and less costly with our front accesible panel.
- With over 12 years of commercial in-market experience, the Encore Pro is the smartest choice.

#### FRONT LOAD DRYER

AXIAL AIRFLOW

ROLLER SUPPORTED TUMBLER

TIME-OF-DAY PRICING

THE BETTER CHOICE