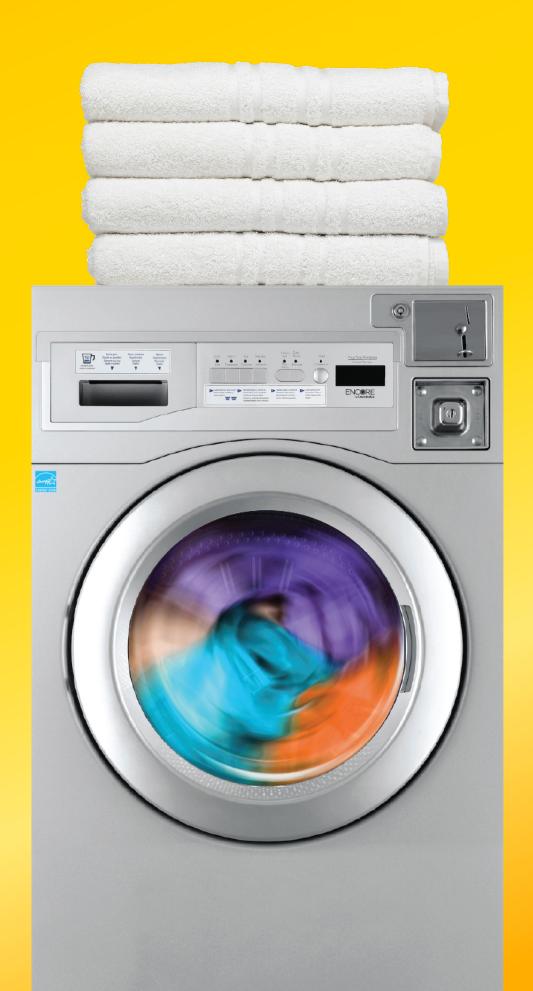

#### Three years of design and real world testing, the Encore Pro top load washer is ready to work for you and your tenants.

- Engineered specifically for multi-housing
- Compatible with all payment options
- Rigorously tested to outperform and over-deliver with a style that improves the look of any laundry room
- 5-year bumper-to-bumper parts warranty begins at time of installation

### SMART DESIGN FOR A BETTER EXPERIENCE

Simple, intuitive, and easy to use, our top load washer features a smart design to give laundry room users a better experience.

- Non-Locking Lid for your convenience
- Simple Select Control puts the right wash options at users' fingertips, eliminating common user cycle choice error and improving the wash experience
- The Easy Access Repair Panel Design offers 90% serviceability from the front of the machine