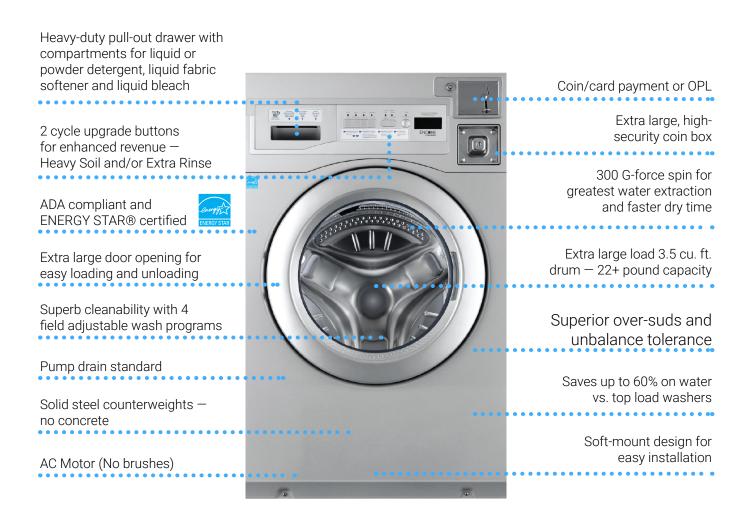

### SMART DESIGN FOR A BETTER EXPERIENCE

Simple, intuitive, and easy to use, our top load washer features a smart design to give laundry room users a better experience.

- Non-Locking Lid for your convenience
- Simple Select Control puts the right wash options at users' fingertips, eliminating common user cycle choice error and improving the wash experience
- The Easy Access Repair Panel Design offers 90% serviceability from the front of the machine

### ENGINEERED FOR LONGEVITY

Central laundry rooms demand longevity and performance. The Encore Pro top load washer is built with professional-grade components to meet that challenge, year after year.

- The Pro Smart Accelerometer improves drum balancing and reduces noise
- Pro Grade Outer Tub for greater durability
- Tested for trouble-free performance at 10,000+ cycles
- Robust construction that outlasts the competition with true industrial-grade engineering for superior performance, longevity, and reliability

Multi-layer paint application for maximum fit and finish
to reduce chipping. Keeping the machines looking newer for longer and enhancing the design of laundry rooms.