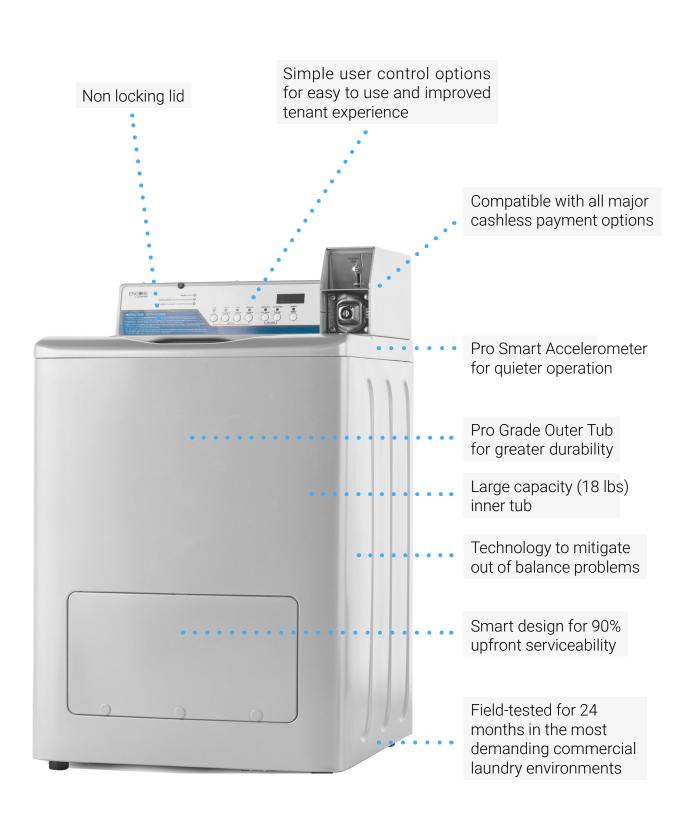

### SMART DESIGN FOR A BETTER EXPERIENCE

Simple, intuitive, and easy to use, our top load washer features a smart design to give laundry room users a better experience.

- Non-Locking Lid for your convenience
- Simple Select Control puts the right wash options at users' fingertips, eliminating common user cycle choice error and improving the wash experience
- The Easy Access Repair Panel Design offers 90% serviceability from the front of the machine

### ENGINEERED FOR LONGEVITY

Central laundry rooms demand longevity and performance. The Encore Pro top load washer is built with professional-grade components to meet that challenge, year after year.

- The Pro Smart Accelerometer improves drum balancing and reduces noise
- Pro Grade Outer Tub for greater durability
- Tested for trouble-free performance at 10,000+ cycles
- Robust construction that outlasts the competition with true industrial-grade engineering for superior performance, longevity, and reliability

Multi-layer paint application for maximum fit and finish
to reduce chipping. Keeping the machines looking newer for longer and enhancing the design of laundry rooms.