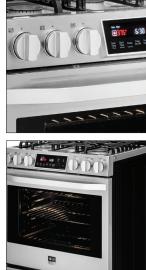

## LSSG3016ST

Gas Slide-In Range with Warming Drawer

## **KEY FEATURES**

ProBake Convection<sup>™</sup>

**EasyClean®** 

6.3 cu. ft. Large Capacity

0.8 cu. ft. Warming Drawer

18.5K BTU Power Burner

Front-Tilt Control Display

## PRODUCT FEATURES

| TYPE                                  |                                                                                                                       |
|---------------------------------------|-----------------------------------------------------------------------------------------------------------------------|
| Туре                                  | Gas Slide-In Range                                                                                                    |
| CAPACITY                              |                                                                                                                       |
| Oven Capacity (cu. ft.)               | 6.3                                                                                                                   |
| Warming Drawer Capacity (cu. ft.)     | 0.8                                                                                                                   |
| OVEN FEATURES                         |                                                                                                                       |
| Broil Element (BTU/h) (LNG/LPG)       | 15,200 / 12,500                                                                                                       |
| Convection (BTU/h) (LNG/LPG)          | 19,000 / 17,000                                                                                                       |
| Convection Fan                        | Dual Speed (High/Low)                                                                                                 |
| Convection Conversion                 | •                                                                                                                     |
| Convection System/Mode/Cooking System | ProBake Convection™                                                                                                   |
| Oven Cooking Modes                    | Bake, Broil, Convection Bake (Single/Multi-Rack),<br>Convection Roast, Pizza, Delay Bake, Delay Clean,<br>Proof, Warm |
| Oven Control Features                 | Glass Touch                                                                                                           |
| EasyClean®                            |                                                                                                                       |
| Self Clean                            | • (3 hr. / 4 hr. / 5hr.)                                                                                              |
| Delay Clean                           | •                                                                                                                     |
| Delay Start                           | •                                                                                                                     |
| GoCook Smart Oven Light               |                                                                                                                       |
| No. of Racks                          | 2 Heavy, 1 Gliding                                                                                                    |
| No. of Rack Positions                 | 7                                                                                                                     |
| Door Lock                             | •                                                                                                                     |
| Automatic Safety Shut-Off             | After 12 hours                                                                                                        |
| COOKTOP FEATURES                      |                                                                                                                       |
| Туре                                  | Sealed Gas Burner                                                                                                     |
| No of Elements                        | 5                                                                                                                     |
| Fuel Type                             | Liquid Nitrogen (LNG) / Liquid Propane (LPG)                                                                          |
| BTU/h (LNG/LPG)                       |                                                                                                                       |
| Left Rear                             | 9,100 BTU / 9,100 BTU                                                                                                 |
| Right Rear                            | 5,000 BTU / 5,000 BTU                                                                                                 |
| Left Front                            | 12,000 BTU / 10,000 BTU                                                                                               |
| Right Front                           | 18,500 BTU / 12,500 BTU                                                                                               |
| Center                                | 10,000 BTU / 10,000 BTU (Single Oval)                                                                                 |
| Simmer BTU/h (LNG/LPG)                |                                                                                                                       |
| Left Rear                             | 1,100 BTU                                                                                                             |
| Right Rear                            | 650 BTU                                                                                                               |
| Left Front                            | 1,200 BTU                                                                                                             |
| Right Front                           | 1,330 BTU                                                                                                             |
| Center                                | 2,300 BTU                                                                                                             |
| Grates                                | Continuous, Dishwasher Safe                                                                                           |
| No. of Grates                         | 3                                                                                                                     |
| Knobs                                 | Push & Turn                                                                                                           |
| Hot Surface LED Indicator             | No                                                                                                                    |
| DRAWER                                |                                                                                                                       |
| Capacity                              | 0.8 cu. ft.                                                                                                           |
| Туре                                  | Warming                                                                                                               |
| Levels                                | 3                                                                                                                     |
| LEVEIS                                | 3                                                                                                                     |