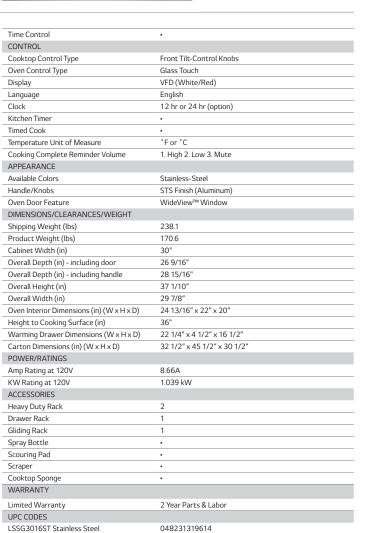

## LSSG3016ST

Gas Slide-In Range with Warming Drawer

## **KEY FEATURES**

ProBake Convection<sup>™</sup>

**EasyClean®** 

6.3 cu. ft. Large Capacity

0.8 cu. ft. Warming Drawer

18.5K BTU Power Burner

Front-Tilt Control Display

## PRODUCT FEATURES

| TYPE                                  |                                                                                                                       |
|---------------------------------------|-----------------------------------------------------------------------------------------------------------------------|
| Туре                                  | Gas Slide-In Range                                                                                                    |
| CAPACITY                              |                                                                                                                       |
| Oven Capacity (cu. ft.)               | 6.3                                                                                                                   |
| Warming Drawer Capacity (cu. ft.)     | 0.8                                                                                                                   |
| OVEN FEATURES                         |                                                                                                                       |
| Broil Element (BTU/h) (LNG/LPG)       | 15,200 / 12,500                                                                                                       |
| Convection (BTU/h) (LNG/LPG)          | 19,000 / 17,000                                                                                                       |
| Convection Fan                        | Dual Speed (High/Low)                                                                                                 |
| Convection Conversion                 | •                                                                                                                     |
| Convection System/Mode/Cooking System | ProBake Convection™                                                                                                   |
| Oven Cooking Modes                    | Bake, Broil, Convection Bake (Single/Multi-Rack),<br>Convection Roast, Pizza, Delay Bake, Delay Clean,<br>Proof, Warm |
| Oven Control Features                 | Glass Touch                                                                                                           |
| EasyClean®                            |                                                                                                                       |
| Self Clean                            | • (3 hr. / 4 hr. / 5hr.)                                                                                              |
| Delay Clean                           | •                                                                                                                     |
| Delay Start                           | •                                                                                                                     |
| GoCook Smart Oven Light               |                                                                                                                       |
| No. of Racks                          | 2 Heavy, 1 Gliding                                                                                                    |
| No. of Rack Positions                 | 7                                                                                                                     |
| Door Lock                             | •                                                                                                                     |
| Automatic Safety Shut-Off             | After 12 hours                                                                                                        |
| COOKTOP FEATURES                      |                                                                                                                       |
| Туре                                  | Sealed Gas Burner                                                                                                     |
| No of Elements                        | 5                                                                                                                     |
| Fuel Type                             | Liquid Nitrogen (LNG) / Liquid Propane (LPG)                                                                          |
| BTU/h (LNG/LPG)                       |                                                                                                                       |
| Left Rear                             | 9,100 BTU / 9,100 BTU                                                                                                 |
| Right Rear                            | 5,000 BTU / 5,000 BTU                                                                                                 |
| Left Front                            | 12,000 BTU / 10,000 BTU                                                                                               |
| Right Front                           | 18,500 BTU / 12,500 BTU                                                                                               |
| Center                                | 10,000 BTU / 10,000 BTU (Single Oval)                                                                                 |
| Simmer BTU/h (LNG/LPG)                |                                                                                                                       |
| Left Rear                             | 1,100 BTU                                                                                                             |
| Right Rear                            | 650 BTU                                                                                                               |
| Left Front                            | 1,200 BTU                                                                                                             |
| Right Front                           | 1,330 BTU                                                                                                             |
| Center                                | 2,300 BTU                                                                                                             |
| Grates                                | Continuous, Dishwasher Safe                                                                                           |
| No. of Grates                         | 3                                                                                                                     |
| Knobs                                 | Push & Turn                                                                                                           |
| Hot Surface LED Indicator             | No                                                                                                                    |
| DRAWER                                |                                                                                                                       |
| Capacity                              | 0.8 cu. ft.                                                                                                           |
| Туре                                  | Warming                                                                                                               |
| Levels                                | 3                                                                                                                     |
| LEVEIS                                | 3                                                                                                                     |