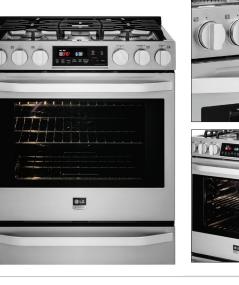

## LSSG3016ST

Gas Slide-In Range with Warming Drawer

## **KEY FEATURES**

ProBake Convection<sup>™</sup>

**EasyClean®** 

6.3 cu. ft. Large Capacity

0.8 cu. ft. Warming Drawer

18.5K BTU Power Burner

Front-Tilt Control Display

## PRODUCT FEATURES

| TYPE                                  |                                                                                                                       |
|---------------------------------------|-----------------------------------------------------------------------------------------------------------------------|
| Туре                                  | Gas Slide-In Range                                                                                                    |
| CAPACITY                              |                                                                                                                       |
| Oven Capacity (cu. ft.)               | 6.3                                                                                                                   |
| Warming Drawer Capacity (cu. ft.)     | 0.8                                                                                                                   |
| OVEN FEATURES                         |                                                                                                                       |
| Broil Element (BTU/h) (LNG/LPG)       | 15,200 / 12,500                                                                                                       |
| Convection (BTU/h) (LNG/LPG)          | 19,000 / 17,000                                                                                                       |
| Convection Fan                        | Dual Speed (High/Low)                                                                                                 |
| Convection Conversion                 | •                                                                                                                     |
| Convection System/Mode/Cooking System | ProBake Convection™                                                                                                   |
| Oven Cooking Modes                    | Bake, Broil, Convection Bake (Single/Multi-Rack),<br>Convection Roast, Pizza, Delay Bake, Delay Clean,<br>Proof, Warm |
| Oven Control Features                 | Glass Touch                                                                                                           |
| EasyClean®                            |                                                                                                                       |
| Self Clean                            | • (3 hr. / 4 hr. / 5hr.)                                                                                              |
| Delay Clean                           | •                                                                                                                     |
| Delay Start                           | •                                                                                                                     |
| GoCook Smart Oven Light               |                                                                                                                       |
| No. of Racks                          | 2 Heavy, 1 Gliding                                                                                                    |
| No. of Rack Positions                 | 7                                                                                                                     |
| Door Lock                             | •                                                                                                                     |
| Automatic Safety Shut-Off             | After 12 hours                                                                                                        |
| COOKTOP FEATURES                      |                                                                                                                       |
| Туре                                  | Sealed Gas Burner                                                                                                     |
| No of Elements                        | 5                                                                                                                     |
| Fuel Type                             | Liquid Nitrogen (LNG) / Liquid Propane (LPG)                                                                          |
| BTU/h (LNG/LPG)                       |                                                                                                                       |
| Left Rear                             | 9,100 BTU / 9,100 BTU                                                                                                 |
| Right Rear                            | 5,000 BTU / 5,000 BTU                                                                                                 |
| Left Front                            | 12,000 BTU / 10,000 BTU                                                                                               |
| Right Front                           | 18,500 BTU / 12,500 BTU                                                                                               |
| Center                                | 10,000 BTU / 10,000 BTU (Single Oval)                                                                                 |
| Simmer BTU/h (LNG/LPG)                |                                                                                                                       |
| Left Rear                             | 1,100 BTU                                                                                                             |
| Right Rear                            | 650 BTU                                                                                                               |
| Left Front                            | 1,200 BTU                                                                                                             |
| Right Front                           | 1,330 BTU                                                                                                             |
| Center                                | 2,300 BTU                                                                                                             |
| Grates                                | Continuous, Dishwasher Safe                                                                                           |
| No. of Grates                         | 3                                                                                                                     |
| Knobs                                 | Push & Turn                                                                                                           |
| Hot Surface LED Indicator             | No                                                                                                                    |
| DRAWER                                |                                                                                                                       |
| Capacity                              | 0.8 cu. ft.                                                                                                           |
| Туре                                  | Warming                                                                                                               |
| Levels                                | 3                                                                                                                     |
| LEVEIS                                | 3                                                                                                                     |