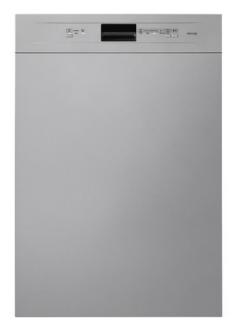

# **LSPU8612S**

Dishwashers, Under counter built-in, 24", Number of place settings: 13, Silver

## **TYPE**

Product family: Dishwashers • Commercial height: 86 cm • Number of place settings: 13 • Installation: Under counter built-in • Width: 24" • EAN code: 8017709303716

#### **AESTHETIC**

Color: Silver • Control panel color: Silver • Door color: Silver • LED display color: White • Buttons color: Silver