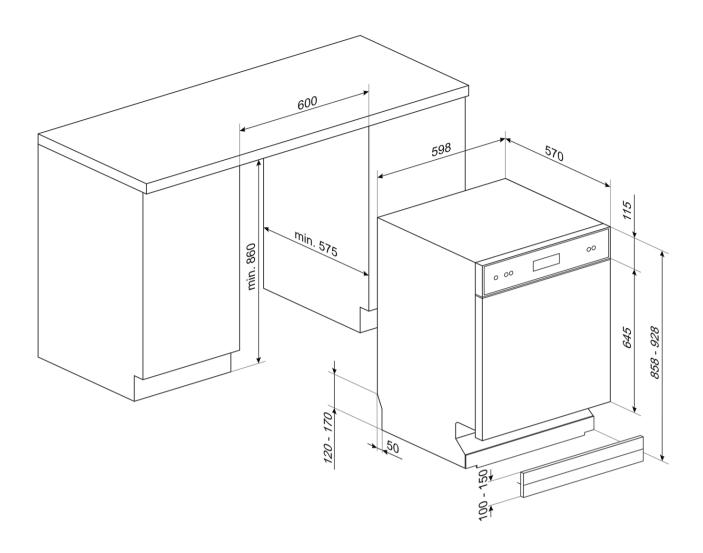

#### **TECHNICAL FEATURES**

On/off indicator: Yes • Rinse aid indicator: Light • End-of-cycle indicator: Light on display, with acoustic signal • Washing system: Standard • Drying system: Natural condenser drying, with EnerSave automatic door opening system at the end of the cycle • Engine: Single phase • Third spray arm: Single • Flood protection system: Single Aquastop • Max water hardness: 100°fH; 58°dH • Tub material: Stainless steel • Filter: Stainless steel • Concealed heating element: Yes • Hinges: Self-balancing with fixed hinges • Min. and max plinth height: 3.9" - 6.6" • Adjustable feet: 2 3/4", from 33 7/8" to 36 5/8"