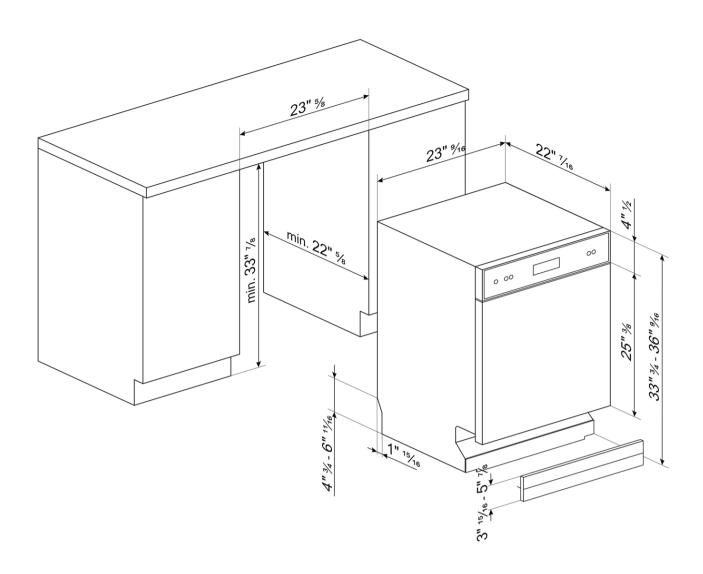

#### **TECHNICAL FEATURES**

On/off indicator: Yes • Rinse aid indicator: Light • End-of-cycle indicator: Light on display, with acoustic signal • Washing system: Standard • Drying system: Natural condenser drying, with EnerSave automatic door opening system at the end of the cycle • Engine: Single phase • Third spray arm: Single • Flood protection system: Single Aquastop • Max water hardness: 100°fH; 58°dH • Tub material: Stainless steel • Filter: Stainless steel • Concealed heating element: Yes • Hinges: Self-balancing with fixed hinges • Min. and max plinth height: 3.9" - 6.6" • Adjustable feet: 2 3/4", from 33 7/8" to 36 5/8"