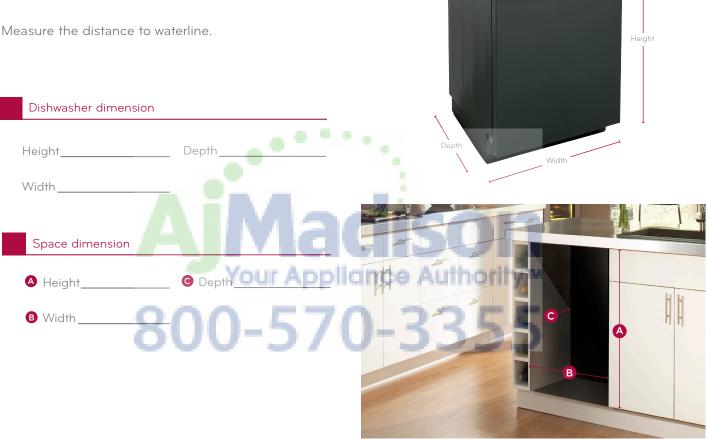

## Measure First!

Check model specific measurements online at www.lgusa.com

Measure the area where the product will be located and ensure there is enough clearance on all sides - height, width and depth.