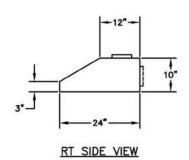

## **MODELS AVAILABLE**

24" Low Profile Hood BS-LPL24240
30" Low Profile Hood BS-LPL30240
36" Low Profile Hood BS-LPL36240

**Blower Options:** 

In-hood Blowers: 600 CFM

| MODEL       | IN-HOOD                                                       |     |      | IN-LINE |     |      | REMOTE |      | DISCHARGE |      |
|-------------|---------------------------------------------------------------|-----|------|---------|-----|------|--------|------|-----------|------|
|             | 300                                                           | 600 | 1200 | 300     | 600 | 1200 | 1000   | 1400 | TOP       | REAR |
| BS-LPL24240 |                                                               |     |      |         |     |      |        |      |           | 2.00 |
| BS-LPL30240 |                                                               | •   | 6    |         |     |      |        |      |           |      |
| BS-LPL36240 |                                                               |     |      |         |     |      |        |      |           | ∵•:  |
| •<br>•      | Denotes blower compatible with specific ventilation hood size |     |      |         |     |      |        |      |           |      |