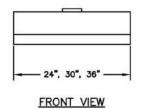

## **MODELS AVAILABLE**

24" Low Profile Hood BS-LPL24240
30" Low Profile Hood BS-LPL30240
36" Low Profile Hood BS-LPL36240

**Blower Options:** 

In-hood Blowers: 600 CFM

| MODEL       | IN-HOOD                                                       |     |      | IN-LINE |     |      | REMOTE |      | DISCHARGE |      |
|-------------|---------------------------------------------------------------|-----|------|---------|-----|------|--------|------|-----------|------|
|             | 300                                                           | 600 | 1200 | 300     | 600 | 1200 | 1000   | 1400 | TOP       | REAR |
| BS-LPL24240 |                                                               |     |      |         |     |      |        |      |           | 2.00 |
| BS-LPL30240 |                                                               | •   | 6    |         |     |      |        |      |           |      |
| BS-LPL36240 |                                                               |     |      |         |     |      |        |      |           | ∵•:  |
| •<br>•      | Denotes blower compatible with specific ventilation hood size |     |      |         |     |      |        |      |           |      |