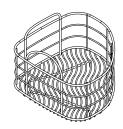

<sup>\*</sup>Comes with Removable Dish Rack.

| Model Number        | Overall Dimensions    |  |
|---------------------|-----------------------|--|
| Removable Dish Rack | 6-3/4" x 10" x 2-3/4" |  |

Model LKWRB1617SS Illustrated

| Model Number | Overall Dimensions     | Fits Bowl Size |
|--------------|------------------------|----------------|
| LKWRB1115SS* | 10-1/2" x 14" x 7"     | 11-1/2" x 15"  |
| LKWRB1617SS* | 14-5/8" x 16-1/8" x 7" | 16" x 17-1/2"  |
| LKWRB2118SS* | 19-3/8" x 17-1/8" x 7" | 21" x 18-5/8"  |