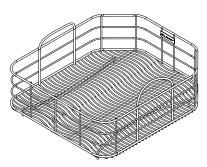

| Model Number | Overall Dimensions     | Fits Bowl Size |
|--------------|------------------------|----------------|
| LKWRB1115SS* | 10-1/2" x 14" x 7"     | 11-1/2" x 15"  |
| LKWRB1617SS* | 14-5/8" x 16-1/8" x 7" | 16" x 17-1/2"  |
| LKWRB2118SS* | 19-3/8" x 17-1/8" x 7" | 21" x 18-5/8"  |