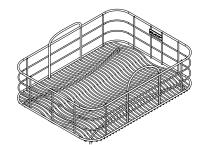

Model LKWRB1418SS Illustrated

| Model Number | Overall Dimensions     | Fits Bowl Size                              |
|--------------|------------------------|---------------------------------------------|
| LKWRB1116SS* | 10-1/2" x 15" x 7"     | 11-1/2" x 16"                               |
| LKWRB1316SS* | 12-1/2" x 15" x 7"     | 13-1/2" x 16"<br>14" x 15-3/4"<br>16" x 16" |
| LKWRB1318SS* | 12-1/2" x 17" x 7"     | 13-1/2" x 18"                               |
| LKWRB1414SS* | 13" x 13" x 7"         | 14" x 14"                                   |
| LKWRB1418SS* | 13" x 17" x 7"         | 14" x 18"<br>16" x 19"                      |
| LKWRB2018SS* | 19" x 17" x 7"         | 20" x 18"                                   |
| LKWRB2115SS* | 20" x 14-3/4" x 7"     | 21" x 15-3/4"                               |
| LKWRB2816SS* | 26-1/2" x 14-3/4" x 7" | 28" x 16"                                   |