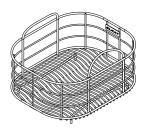

Model LKWRB1418SS Illustrated

| Model Number | Overall Dimensions     | Fits Bowl Size                              |
|--------------|------------------------|---------------------------------------------|
| LKWRB1116SS* | 10-1/2" x 15" x 7"     | 11-1/2" x 16"                               |
| LKWRB1316SS* | 12-1/2" x 15" x 7"     | 13-1/2" x 16"<br>14" x 15-3/4"<br>16" x 16" |
| LKWRB1318SS* | 12-1/2" x 17" x 7"     | 13-1/2" x 18"                               |
| LKWRB1414SS* | 13" x 13" x 7"         | 14" x 14"                                   |
| LKWRB1418SS* | 13" x 17" x 7"         | 14" x 18"<br>16" x 19"                      |
| LKWRB2018SS* | 19" x 17" x 7"         | 20" x 18"                                   |
| LKWRB2115SS* | 20" x 14-3/4" x 7"     | 21" x 15-3/4"                               |
| LKWRB2816SS* | 26-1/2" x 14-3/4" x 7" | 28" x 16"                                   |