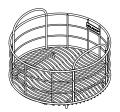

| Model Number | Overall Dimensions | Fits Bowl Size |
|--------------|--------------------|----------------|
| LKWRB12SS    | 11" diameter x 7"  | 12" diameter   |

| Model Number    | Overall Dimensions       | Fits Bowl Size           |
|-----------------|--------------------------|--------------------------|
| LKWUCSS         | 5-1/8" x 3-1/2" x 4-3/8" | Fits all Rinsing Baskets |
| (Utensil Caddy) |                          |                          |