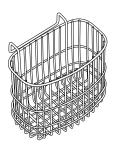

Model LKWRB1418SS Illustrated

| Model Number | Overall Dimensions     | Fits Bowl Size                              |
|--------------|------------------------|---------------------------------------------|
| LKWRB1116SS* | 10-1/2" x 15" x 7"     | 11-1/2" x 16"                               |
| LKWRB1316SS* | 12-1/2" x 15" x 7"     | 13-1/2" x 16"<br>14" x 15-3/4"<br>16" x 16" |
| LKWRB1318SS* | 12-1/2" x 17" x 7"     | 13-1/2" x 18"                               |
| LKWRB1414SS* | 13" x 13" x 7"         | 14" x 14"                                   |
| LKWRB1418SS* | 13" x 17" x 7"         | 14" x 18"<br>16" x 19"                      |
| LKWRB2018SS* | 19" x 17" x 7"         | 20" x 18"                                   |
| LKWRB2115SS* | 20" x 14-3/4" x 7"     | 21" x 15-3/4"                               |
| LKWRB2816SS* | 26-1/2" x 14-3/4" x 7" | 28" x 16"                                   |