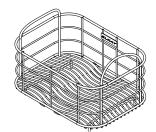

| Model Number | Overall Dimensions     | Fits Bowl Size |
|--------------|------------------------|----------------|
| LKWRB1115SS* | 10-1/2" x 14" x 7"     | 11-1/2" x 15"  |
| LKWRB1617SS* | 14-5/8" x 16-1/8" x 7" | 16" x 17-1/2"  |
| LKWRB2118SS* | 19-3/8" x 17-1/8" x 7" | 21" x 18-5/8"  |