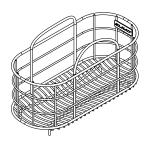

<sup>\*</sup>Comes with Removable Dish Rack.

| Model Number | Overall Dimensions     | Fits Bowl Size |
|--------------|------------------------|----------------|
| LKWRR1618SS* | 14-5/8" x 16-5/8" x 7" | 16" x 18"      |

<sup>\*</sup>Comes with Removable Dish Rack.

| Model Number        | Overall Dimensions    |  |
|---------------------|-----------------------|--|
| Removable Dish Rack | 6-3/4" x 10" x 2-3/4" |  |

Model LKWRB1617SS Illustrated