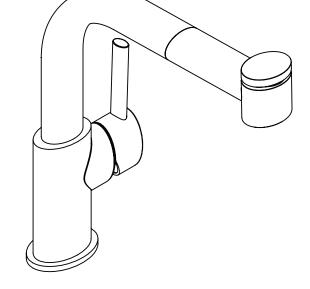

# The Mystic® Single Handle Pull-Out Kitchen Faucet Model LKLFMY1041

#### **FEATURES**

- · Single hole top mount installation
  - One 1 1/2" (38mm) faucet hole required
  - Maximum countertop thickness 2.5" (63mm)
- · Single-lever faucet
- · Pull-out spray with aerated flow and spray function
- · Hand spray operation:
  - Press button for spray, rotate with thumb to revert back to stream
- · Braided stainless steel hand spray hose
- Forward-Only handle = No backsplash interference
- · Easy-Clean rubberized spray face
- Solid brass construction
- · Removable ceramic disc cartridge
- · 120° swing spout
- Flexible braided stainless steel supply tubes with 3/8" female compression ends
- Available in the following finishes:
  - Polished Chrome- Satin NickelLKLFMY1041CRLKLFMY1041NK
- Ship weight is 9.9lbs. (4.5Kg)
- · Maximum flow rate
  - 1.5 GPM/5.7 L/min at 60 P.S.I.G.