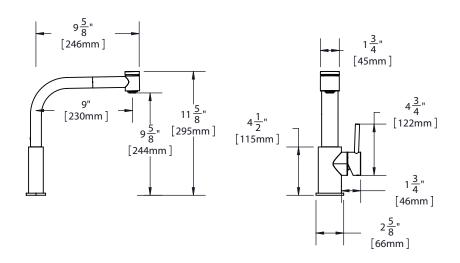

#### **FEATURES**

- · Single hole top mount installation
  - One 1 1/2" (38mm) faucet hole required
  - Maximum countertop thickness 2.5" (63mm)
- · Single-lever faucet
- · Pull-out spray with aerated flow and spray function
- · Hand spray operation:
  - Press button for spray, rotate with thumb to revert back to stream
- · Braided stainless steel hand spray hose
- Forward-Only handle = No backsplash interference
- · Easy-Clean rubberized spray face
- Solid brass construction
- · Removable ceramic disc cartridge
- · 120° swing spout
- Flexible braided stainless steel supply tubes with 3/8" female compression ends
- Available in the following finishes:
  - Polished Chrome- Satin NickelLKLFMY1041CRLKLFMY1041NK
- Ship weight is 9.9lbs. (4.5Kg)
- · Maximum flow rate
  - 1.5 GPM/5.7 L/min at 60 P.S.I.G.