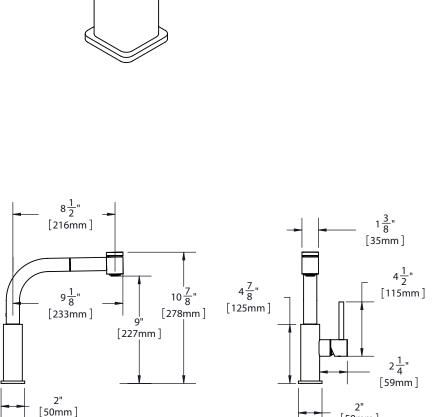

#### FEATURES

- Single hole top mount installation
  - One 1 1/2" (38mm) faucet hole required
  - Maximum countertop thickness 2.5" (63mm)
- Single-lever faucet
- · Pull-out spray with aerated flow and spray function
- · Hand spray operation:
- Press button for spray, rotate with thumb to revert back to stream
- · Braided stainless steel hand spray hose
- Easy-Clean rubberized spray face
- Solid brass construction
- Removable ceramic disc cartridge
- 360° swing spout
- Flexible braided stainless steel supply tubes with 3/8" female compression ends
- Available in the following finishes:
  - Polished Chrome LKLFAV3042CR - Satin Nickel LKLFAV3042NK
- Ship weight is 9.9lbs. (4.5Kg)
- Maximum flow rate
  - 1.5 GPM/5.7 L/min at 60 P.S.I.G.