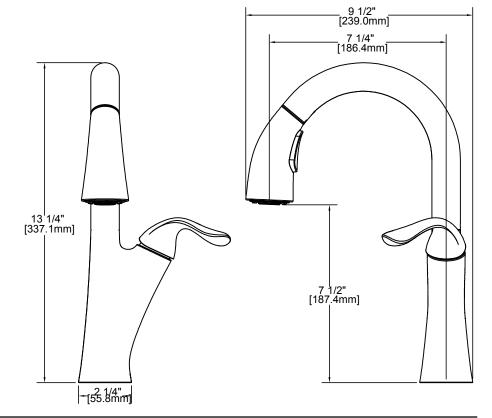

# **SPECIFICATIONS**

Harmony™ Single Handle Pull-Down Bar/Prep Faucet
Model LKHA4032

## hole required

- 1.5GPM flow regulator installed
  - Optional 2.2GPM flow regulator also included with the faucet
- · Braided stainless steel supply lines
- 3/8" female compression hose connections with 1/2" male IPS thread adaptors
- 360° spout rotation
- Max countertop thickness: 2.5" (63mm)
- · Stainless steel coil hand spray hose
- 3-function hand spray (Aerated, Spray, Pause)
- · Hand spray operation:
  - Press button for spray, press again to revert to stream, hold for pause
- · Easy-Clean rubberized spray face
- · Solid brass waterway construction
- Quick connect hand spray fittings for fast installation
- Free-flex hand spray hose for maximum range of motion
- Forward-Only handles = No backsplash interference
- Available finishes:
  - Chrome LKHA4032CR - Lustrous Steel LKHA4032LS - Antique Steel LKHA4032AS
- Ship weight: 5.0 lbs (2.27 kg)