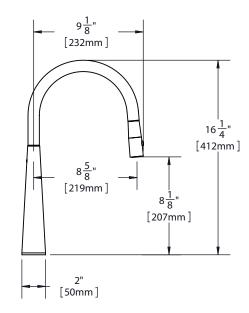

# Harmony™ Single Handle Pull-Down Kitchen Faucet Model LKHA1031

#### **FEATURES**

- · Single hole top mount installation
  - One 1 1/2" (38mm) faucet hole required
  - Maximum countertop thickness 2.5" (63mm)
- · Single-lever faucet
- Pull-down spray with aerated flow and spray function Hand spray operation:
- Press button for spray, turn off faucet to revert back to stream
- · Braided stainless steel hand spray hose
- Forward-Only handle = No backsplash interference
- · Easy-Clean rubberized spray face
- Solid brass construction
- · Removable ceramic disc cartridge
- 170° swing spout
- Flexible braided stainless steel supply tubes with 3/8" female compression ends
- · Available in the following finishes:
  - Polished Chrome LKHA1031CR - Satin Nickel LKH1031NK
- Ship weight is 9.9lbs. (4.5Kg)
- · Maximum flow rate
  - 2.2 GPM/8.3 L/min at 60 P.S.I.G.