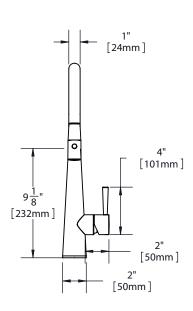

# Harmony™ Single Handle Pull-Down Kitchen Faucet Model LKHA1031

#### **FEATURES**

- · Single hole top mount installation
  - One 1 1/2" (38mm) faucet hole required
  - Maximum countertop thickness 2.5" (63mm)
- · Single-lever faucet
- Pull-down spray with aerated flow and spray function Hand spray operation:
- Press button for spray, turn off faucet to revert back to stream
- · Braided stainless steel hand spray hose
- Forward-Only handle = No backsplash interference
- · Easy-Clean rubberized spray face
- Solid brass construction
- · Removable ceramic disc cartridge
- 170° swing spout
- Flexible braided stainless steel supply tubes with 3/8" female compression ends
- · Available in the following finishes:
  - Polished Chrome LKHA1031CR - Satin Nickel LKH1031NK
- Ship weight is 9.9lbs. (4.5Kg)
- · Maximum flow rate
  - 2.2 GPM/8.3 L/min at 60 P.S.I.G.