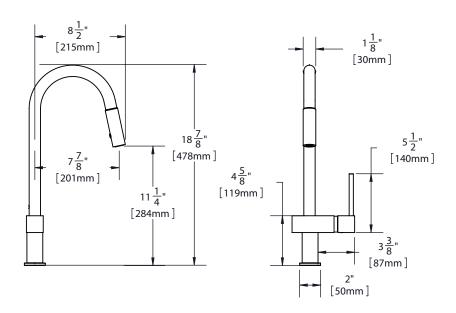

#### **FEATURES**

- · Single hole top mount installation
  - One 1 1/2" (38mm) faucet hole required
  - Maximum countertop thickness 2.5" (63mm)
- · Single-lever faucet
- Pull-down spray with aerated flow and spray function
- Hand spray operation:
- Press button for spray, turn off faucet to revert back to stream
- · Braided stainless steel hand spray hose
- Forward-Only handle = No backsplash interference
- · Easy-Clean rubberized spray face
- Solid brass construction
- · Removable ceramic disc cartridge
- · 360° swing spout
- Flexible braided stainless steel supply tubes with 3/8" female compression ends
- · Available in the following finishes:
  - Polished Chrome LKAV1031CR - Satin Nickel LKAV1031NK
- Ship weight is 11.0lbs. (5.0Kg)
- · Maximum flow rate
  - 2.2 GPM/8.3 L/min at 60 P.S.I.G.