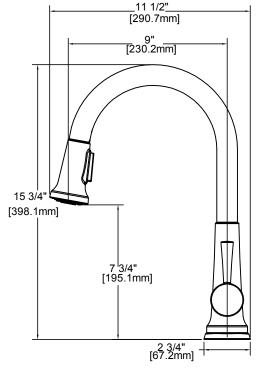

## Everyday Single Handle Pull-Down Kitchen Faucet Model LK6000

Shown with included optional

3-hole escutcheon plate

#### **FEATURES**

- · Removable ceramic disc cartridge
- One 1 3/8" (35mm) diameter faucet hole required for single hole installation, Three 1 3/8" (35mm) diameter faucet holes required for three hole installation
- Optional 3-hole escutcheon plate included with faucet
- 1.5GPM flow regulator installed
  - Optional 2.2GPM flow regulator also included with the faucet
- · Braided stainless steel supply lines
- 3/8" female compression hose connections with
- 1/2" male IPS thread adaptors
- 360° spout rotation
- Max countertop thickness: 2.5" (63mm)
- Braided black nylon hand spray hose
- 3-function hand spray (Aerated, Spray, Pause)
- · Hand spray operation:
  - Press button for spray, press again to revert to stream, hold for pause
- · Easy-Clean rubberized spray face
- · Solid brass waterway construction
- Quick connect hand spray fittings for fast installation
- Free-flex hand spray hose for maximum range of motion
- Forward-Only handles = No backsplash interference
- · Available finishes:
  - Chrome LK6000CR - Lustrous Steel LK6000LS
- Ship weight: 5.5 lbs (2.5 kg)