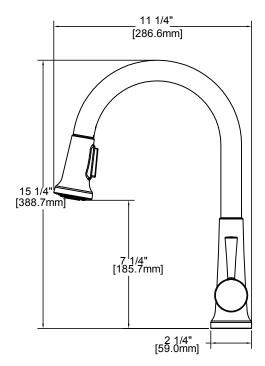

## Everyday Single Handle Pull-Down Kitchen Faucet Model LK6000

Shown with included optional

3-hole escutcheon plate

#### **FEATURES**

- · Removable ceramic disc cartridge
- One 1 3/8" (35mm) diameter faucet hole required for single hole installation, Three 1 3/8" (35mm) diameter faucet holes required for three hole installation
- Optional 3-hole escutcheon plate included with faucet
- 1.5GPM flow regulator installed
  - Optional 2.2GPM flow regulator also included with the faucet
- · Braided stainless steel supply lines
- 3/8" female compression hose connections with
- 1/2" male IPS thread adaptors
- 360° spout rotation
- Max countertop thickness: 2.5" (63mm)
- Braided black nylon hand spray hose
- 3-function hand spray (Aerated, Spray, Pause)
- · Hand spray operation:
  - Press button for spray, press again to revert to stream, hold for pause
- · Easy-Clean rubberized spray face
- · Solid brass waterway construction
- Quick connect hand spray fittings for fast installation
- Free-flex hand spray hose for maximum range of motion
- Forward-Only handles = No backsplash interference
- · Available finishes:
  - Chrome LK6000CR - Lustrous Steel LK6000LS
- Ship weight: 5.5 lbs (2.5 kg)