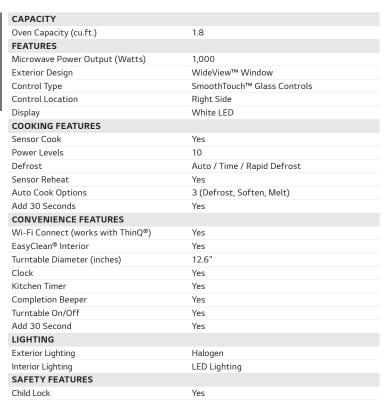

| VENTING SYSTEM                                         |                                                                  |  |
|--------------------------------------------------------|------------------------------------------------------------------|--|
| Filtration                                             | Charcoal Filter                                                  |  |
| Exhaust Grease Filter                                  | 2                                                                |  |
| Power Levels                                           | 2                                                                |  |
| Vent Grille Type                                       | Hidden                                                           |  |
| Vent Air Flow (CFM)                                    | 300                                                              |  |
| MATERIALS/FINISHES                                     |                                                                  |  |
| All Available Colors                                   | PrintProof™ Stainless Steel<br>PrintProof™ Black Stainless Steel |  |
| PrintProof™ Finish                                     | Yes                                                              |  |
| Interior Color                                         | Gray                                                             |  |
| DIMENSIONS & WEIGHT                                    |                                                                  |  |
| Cavity (WxHxD)                                         | 20 11/16" x 10 5/16" x 14 3/16"                                  |  |
| Exterior (WxHxD)                                       | 29 14/16" x 16 7/16" x 15 14/16"                                 |  |
| Product Weight (lbs)                                   | 49                                                               |  |
| Shipping Weight (lbs)                                  | 60.4                                                             |  |
| Shipping Dimensions (WxHxD)                            | 33 9/16" x 20 1/16" x 19 7/16"                                   |  |
| POWER/RATINGS                                          |                                                                  |  |
| Volts                                                  | 120 / 60                                                         |  |
| Amps / Watts                                           | 14A / 1600W                                                      |  |
| LIMITED WARRANTY                                       |                                                                  |  |
| Parts and Labor                                        | 1 Year                                                           |  |
| Magnetron                                              | 5 Years                                                          |  |
| UPC CODES                                              |                                                                  |  |
| $MVEM1825X \; (PrintProof^{tM} \; Stainless \; Steel)$ | 048231349284                                                     |  |
| MVEM1825Z (PrintProof™ Black Stainless<br>Steel)       | 048231349291                                                     |  |
|                                                        |                                                                  |  |