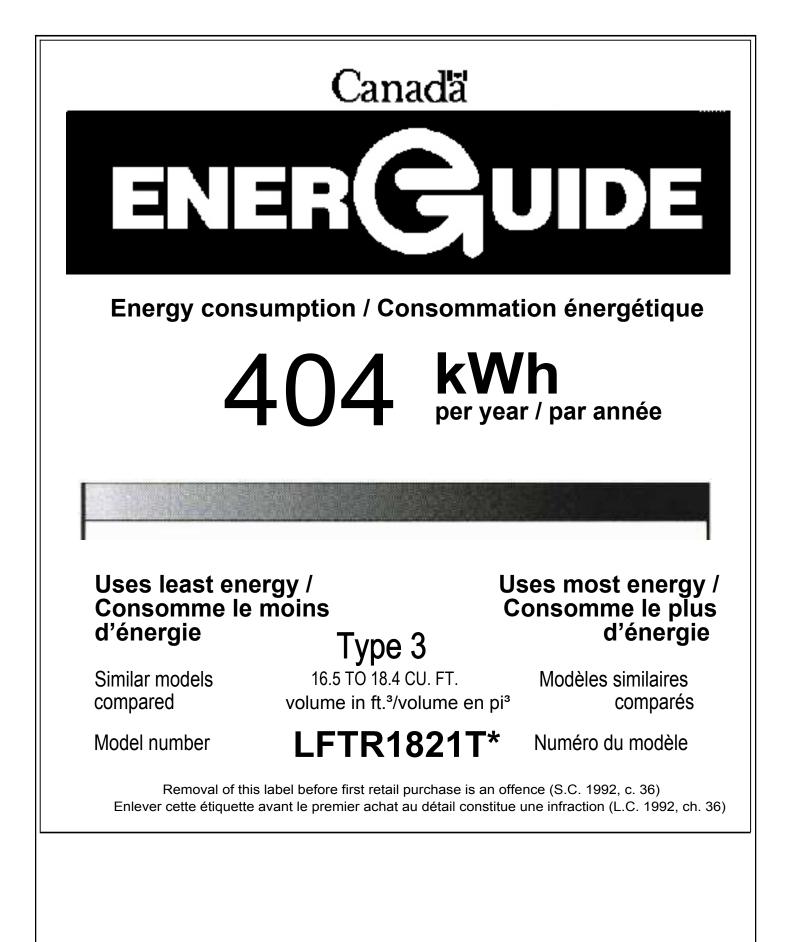

## U.S. Government

Federal law prohibits removal of this label before consumer purchase.

Electrolux

LFTR1821T\*

Capacity: 18.0 Cubic Feet

## Refrigerator-Freezer

- Automatic Defrost
- Top-Mounted Freezer
- Without Through-the-Door Ice Service

## Compare ONLY to other labels with yellow numbers. Labels with yellow numbers are based on the same test procedures.

- Your cost will depend on your utility rates and use.
- Both cost ranges based on models of similar size capacity.
- Models with similar features have automatic defrost, top-mounted freezer, and no through-the-door ice.
- Estimated energy cost is based on a national average electricity cost of 12 cents per kWh.

ftc.gov/energy PART NO. A10298723