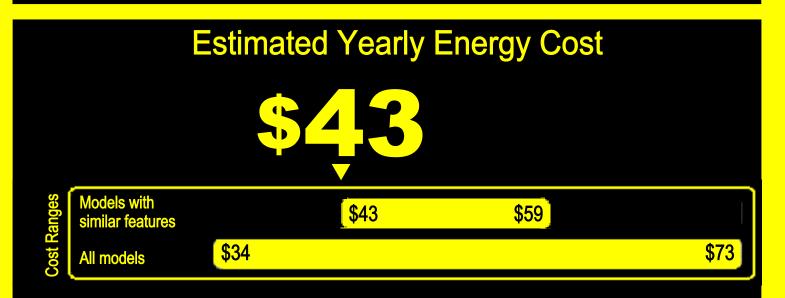

## Compare ONLY to other labels with yellow numbers. Labels with yellow numbers are based on the same test procedures.

- Your cost will depend on your utility rates and use.
- Both cost ranges based on models of similar size capacity.
- Models with similar features have automatic defrost, top-mounted freezer, and no through-the-door ice.
- Estimated energy cost is based on a national average electricity cost of 12 cents per kWh.