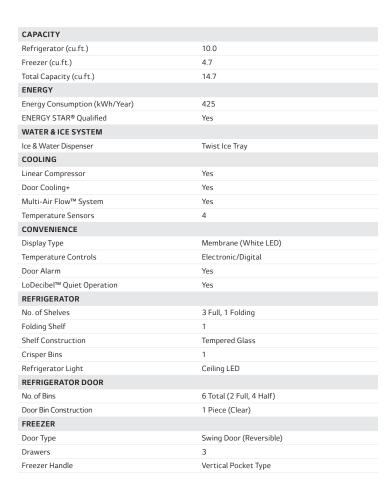

PLATINUM SILVER (PCM)

| SMART FEATURES                       |                                           |
|--------------------------------------|-------------------------------------------|
| SmartDiagnosis™                      | Yes                                       |
| MATERIALS AND FINISHES               |                                           |
| Contour Door                         | Yes                                       |
| Hidden Hinges                        | Yes                                       |
| Surface                              | Smooth                                    |
| Back                                 | Flush & Metal Cover Over Mechanical Parts |
| Handles                              | Vertical Pocket Type                      |
| All Available Colors                 | Platinum Silver (PCM)                     |
| DIMENSIONS/CLEARANCES/WEIGHTS        |                                           |
| Depth with Handles                   | 27 3/8"                                   |
| Depth without Handles                | 27 3/8"                                   |
| Depth without Door                   | 23 3/8"                                   |
| Depth (Total with Door Open)         | 46 5/8"                                   |
| Height to Top of Case                | 67 6/8"                                   |
| Height to Top of Door Hinge          | 67 6/8"                                   |
| Width                                | 27 3/8"                                   |
| Width (Door Open 90° with Handle)    | 29 6/8"                                   |
| Width (Door Open 90° without Handle) | 29 6/8"                                   |
| Door Edge Clearance with Handle      | 4/8"                                      |
| Door Edge Clearance without Handle   | 4/8"                                      |
| Installation Clearance               | 4/8"                                      |
| Weight (Unit/Carton)                 | 167.6lbs / 185.2lbs                       |
| Carton Dimensions (WxHxD)            | 29.3" x 69.8" x 30.8"                     |
| LIMITED WARRANTY                     |                                           |
| Parts & Labor                        | 1 Year                                    |
| Sealed System (Parts & Labor)        | 5 Years                                   |
| Compressor (Parts & Labor)           | 5 Years                                   |
| Inverter Compressor (Parts Only)     | 6-10 Years                                |
| UPC CODES                            |                                           |
| LBNC15231V (Platinum Silver PCM)     | 772454071300                              |
|                                      |                                           |