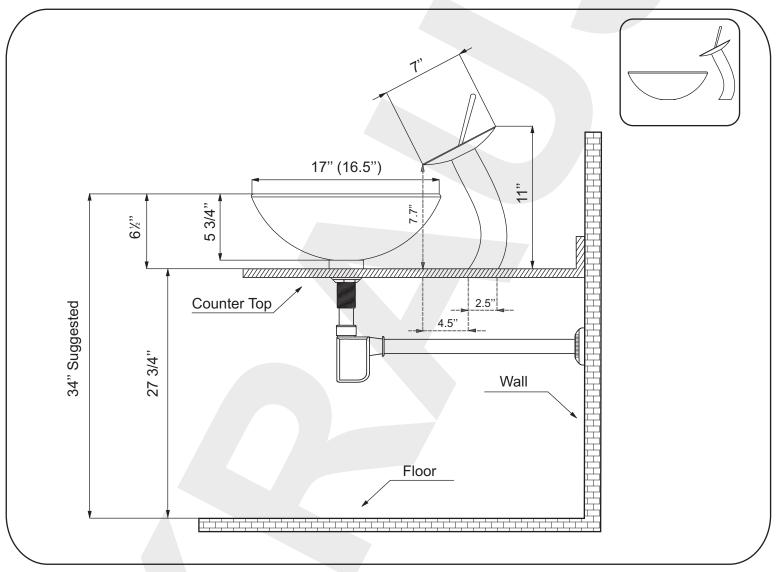

# Roughing-In Dimensions

Diagram

Contact us toll-free at 1-800-775-0703; or visit our website at www.kraususa.com.

STEP 1