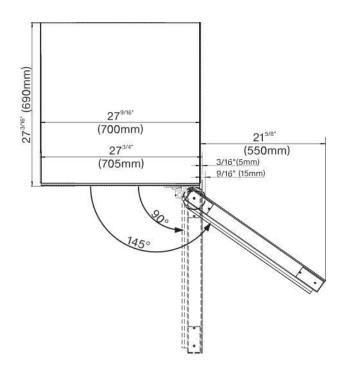

## DOOR HINGE SPECIFICATIONS

Note:

Door hinge is interchangeable, see manual for further instructions Freestanding unit - does not require cabinetry