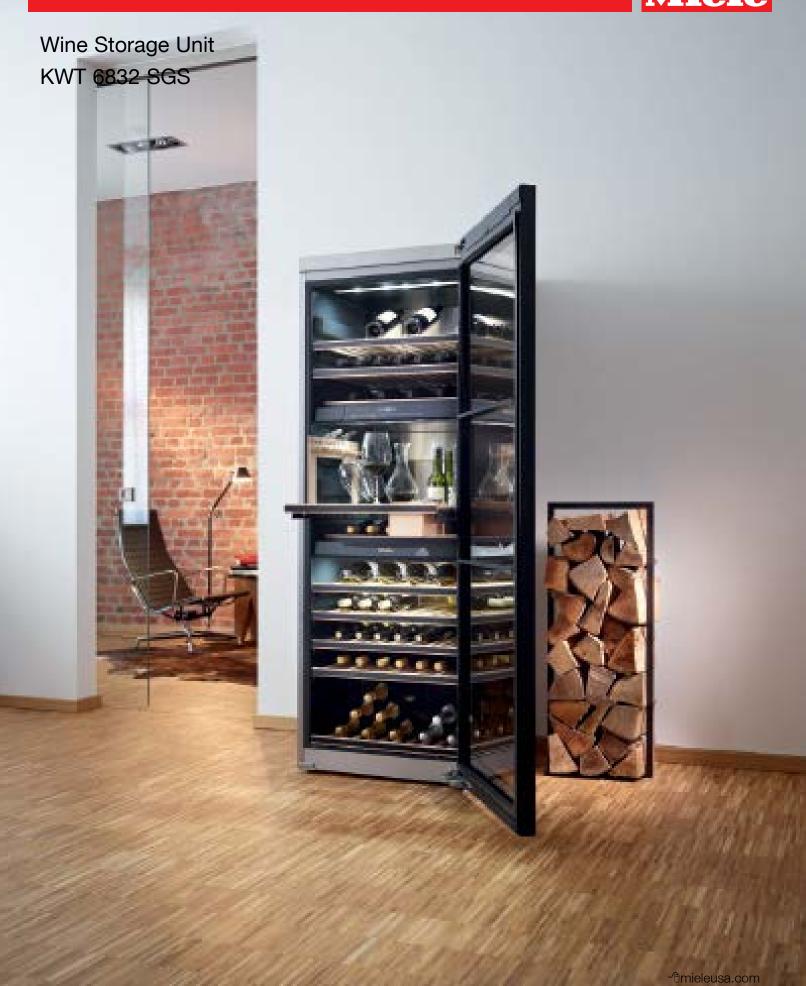

# Wine Storage Unit KWT 6832 SGS

## Features:

- · Freestanding unit
- UV-resistant safety glass
- · Soft Close door
- · Integrated side handle strip
- · Low-vibration compressor
- · Active AirClean filter
- DynaCool
- Room for up to 178 bottles\*
- Neck to neck storage
- 13 rack levels with beachwood slats
- 3 Temperature zones
- Door and temperature alarm
- Selector bottle presenter
- ConvinoBox
- Accessory Box
- · Glass Holder
- 2 inclinable decanting racks
- · FlexiFrame with Noteboard
- · Sabbath mode