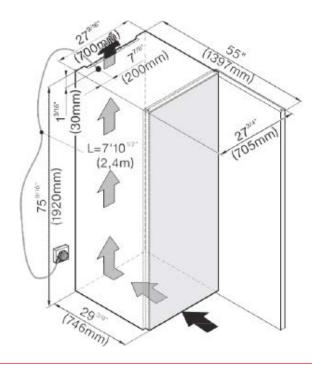

## **APPLIANCE DIMENSIONS**

DIMENSIONS Width: 27 <sup>3</sup>/<sub>4</sub>" Height: 75 <sup>9</sup>/<sub>16</sub>" Depth: 29 <sup>3</sup>/<sub>8</sub>"

## Wine Storage Unit KWT 6832 SGS

| SPECIFICATIONS          |                                                                  |
|-------------------------|------------------------------------------------------------------|
| KWT 6832 SGS — Item     | 36683200USA                                                      |
| Overall Unit Width      | 27 <sup>3</sup> / <sub>4</sub> " (705mm)                         |
| Overall Unit Height     | 75 <sup>9</sup> / <sub>16</sub> " (1920mm)                       |
| Overall Unit Depth      | 29 <sup>3</sup> / <sub>8</sub> " (746mm)                         |
| Door Clearance          | 25 <sup>5</sup> / <sub>8</sub> " (651mm)                         |
| Electrical              |                                                                  |
| Electrical Requirements | 110V / 120V, 60Hz, 15 Amps (single)                              |
| Power Cord              | Yes - NEMA 5-15 plug, 7' 10 <sup>1</sup> / <sub>2</sub> " (2.4m) |
| Shipping                |                                                                  |
| Shipping Weight         |                                                                  |
| Support                 |                                                                  |
| Call                    | 800.843.7231                                                     |
| 20/20 Interior Design   | à2020technologies.com                                            |