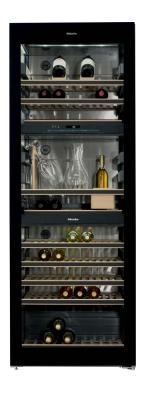

## Features:

- · Freestanding unit
- UV-resistant safety glass
- · Soft Close door
- · Integrated side handle strip
- · Low-vibration compressor
- · Active AirClean filter
- DynaCool
- Room for up to 178 bottles\*
- Neck to neck storage
- 13 rack levels with beachwood slats
- 3 Temperature zones
- Door and temperature alarm
- Selector bottle presenter
- ConvinoBox
- Accessory Box
- · Glass Holder
- 2 inclinable decanting racks
- · FlexiFrame with Noteboard
- · Sabbath mode