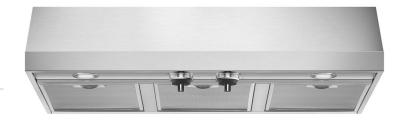

## KUC36X New product

36" Pro-Style, Under Cabinet Hood, Stainless Steel

EAN13: 8017709248031 Pro-Style Under-cabinet hood High-quality stainless steel

Pro-Style and Portofino knobs

1 motor Vented or recirculating

4 speeds 2 halogen lights (2x20W) 3 dishwasher-safe grease filters

600 CFM max. setting Vent duct size: 6" Voltage rating: 120V/60Hz/4.5 Amps Nominal power: 455 W