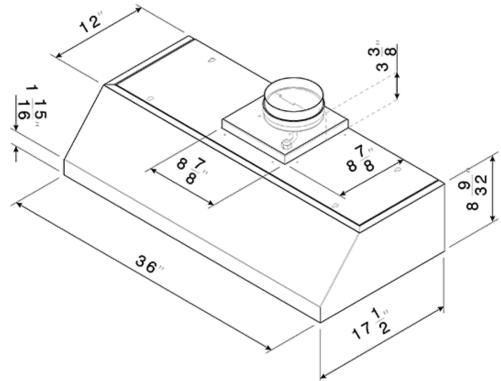

## KUC36X New product

36" Pro-Style, Under Cabinet Hood, Stainless Steel

EAN13: 8017709248031 Pro-Style Under-cabinet hood High-quality stainless steel

Pro-Style and Portofino knobs

1 motor Vented or recirculating

4 speeds 2 halogen lights (2x20W) 3 dishwasher-safe grease filters

600 CFM max. setting Vent duct size: 6" Voltage rating: 120V/60Hz/4.5 Amps Nominal power: 455 W