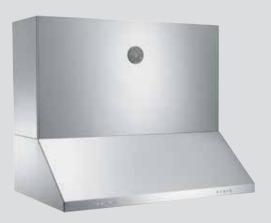

Dual-motor canopy hood shown with optional Medium Duct Cover

Dual-motor canopy hood shown with optional Full Width Duct Cover

## BERTAZZONI **PROFESSIONAL SERIES**

36" UNDERMOUNT AND WALLMOUNT HOOD, 2 BLOWER