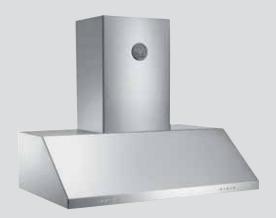

Dual-motor canopy hood shown with optional Medium Duct Cover

Dual-motor canopy hood shown with optional Full Width Duct Cover

## **BERTAZZONI PROFESSIONAL SERIES**

48" UNDERMOUNT AND WALLMOUNT HOOD, 2 BLOWER