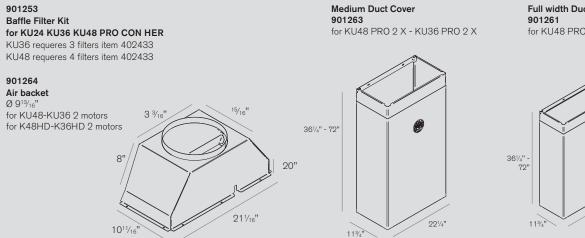

All KU hoods can be installed under 12-inch deep wall cabinets or with the optional height-adjustable narrow and full width duct covers. Optional: Medium Duct Cover (Item 901263), Full Width Duct Cover (Item 901261), Air Bracket (Item 901264)

All KU hoods can be installed under 12-inch deep wall cabinets or with the optional height-adjustable narrow and full width duct covers. Optional: Medium Duct Cover (Item 901263), Full Width Duct Cover (Item 901265), Air Bracket (Item 901264)