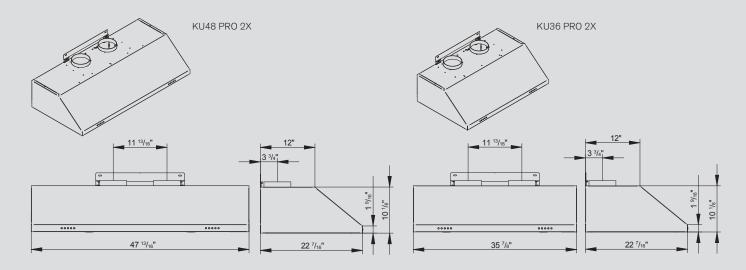

### Range Hood 48" KU48 PRO 2 X

| Features                          |                        |
|-----------------------------------|------------------------|
| Blower                            | 2 - 3 speed for each   |
| Electronic control                | 2                      |
| Halogen lights                    | 4                      |
| Filters                           | stainless steel baffle |
| Recommended Distance from worktop | 25½" - 31½"            |
| Blower power                      | 1200 cfm               |
| Electrical requirements           | 120V - 60Hz            |
| Max. Amp. usage                   | 6.6 A                  |

All KU hoods can be installed under 12-inch deep wall cabinets or with the optional height-adjustable narrow and full width duct covers. Optional: Medium Duct Cover (Item 901263), Full Width Duct Cover (Item 901261), Air Bracket (Item 901264)

This model is not suited for recirculation.

Range Hood 36" KU36 PRO 2 X

| Features                          |                        |
|-----------------------------------|------------------------|
| Blower                            | 2 - 3 speed for each   |
| Electronic control                | 2                      |
| Halogen lights                    | 3                      |
| Filters                           | stainless steel baffle |
| Recommended Distance from worktop | 251/2" - 311/2"        |
| Blower power                      | 1200 cfm               |
| Electrical requirements           | 120V - 60Hz            |
| Max. Amp. usage                   | 6.6 A                  |

All KU hoods can be installed under 12-inch deep wall cabinets or with the optional height-adjustable narrow and full width duct covers. Optional: Medium Duct Cover (Item 901263), Full Width Duct Cover (Item 901265), Air Bracket (Item 901264)