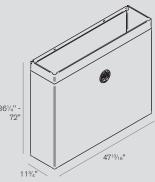

# **ACCESSORIES**

Full width Duct Cover for KU48 PRO 2 X

CAT307473 www.bertazzoni.com