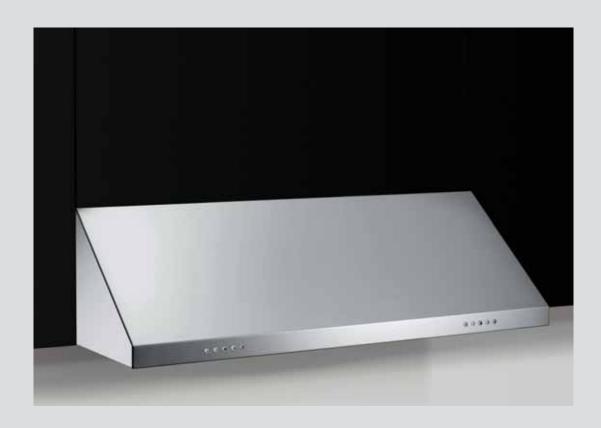

# BERTAZZONI PROFESSIONAL SERIES UNDERMOUNT AND WALLMOUNT HOOD, 2 BLOWERS

These powerful canopy hoods have dual motors delivering a combined 1200 CFM of extraction. They match Bertazzoni Professional Series ranges and cooktops while also complementing other Bertazzoni Series. They can be installed under a cabinet or on the wall, with optional medium or wide duct covers. Stainless-steel baffle filters can be easily removed and are dishwasher safe.

Dual-motor canopy hood shown with optional Medium Duct Cover

Dual-motor canopy hood shown with optional Full Width Duct Cover