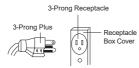

## ELECTRICAL CONNECTION

The Power Supply Cord and plug must be connected to a separate 120 Volt AC 60 Hz, 15 Amp or more branch circuit, single grounded receptacle. The cord has a 3-pronged plug and must be installed into an outlet that is properly grounded. The electrical receptacle must be within the minimum cord length of 59".

17" **11⁄16** 

WHEN USING 3-PRONGED PLUG

Disclaimer: while every effort has been made to ensure the accuracy of the information contained in this document, Fratelli Bertazzoni reserves the right to change it at any time without notice. For detailed installation instructions, consult the installation manual. Fratelli Bertazzoni, Bertazzoni and the winged wheel brand icon are registered trademarks of Bertazzoni Spa.