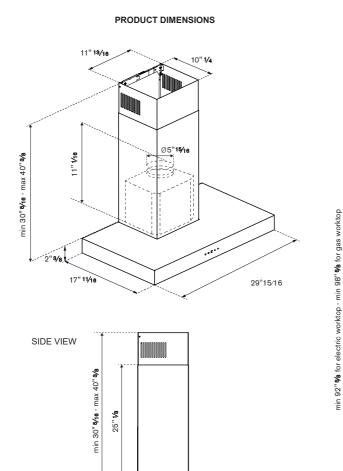

17" **11⁄16** 

WHEN USING 3-PRONGED PLUG

Disclaimer: while every effort has been made to ensure the accuracy of the information contained in this document, Fratelli Bertazzoni reserves the right to change it at any time without notice. For detailed installation instructions, consult the installation manual. Fratelli Bertazzoni, Bertazzoni and the winged wheel brand icon are registered trademarks of Bertazzoni Spa.