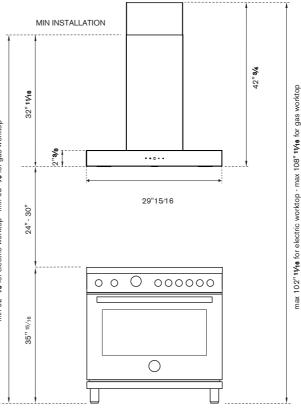

## KT30XT 30" T-SHAPE WALLMOUNTED HOOD STAINLESS STEEL

bertazzoni.com

MAX INSTALLATION

PRODUCT INSTALLATION

Hood Clearance

Recommended height above cooking surface: min 24" for electric worktop min 30" for gas worktop