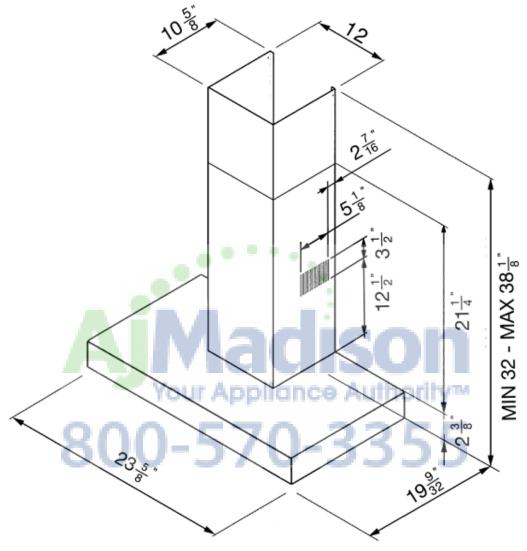

## KSM24XU

Ventilation Hood, 60cm (approx. 24"), Stainless Steel

EAN13: 8017709118433

## **Exclusive Flat design**

Wall mounted ventilation hood

High quality stainless steel

Front mounted controls for lights and vent speeds

1 motor

Vented or recirculating

4 speeds

2 halogen lights (2x20W)

3 dishwashers safe grease filters

600 CFM max. setting

Vent duct size Ø 6"

Voltage rating 120V / 60Hz / 4.5 Amps

.0000

wall mounted ventilation hood 24"" stainless steel