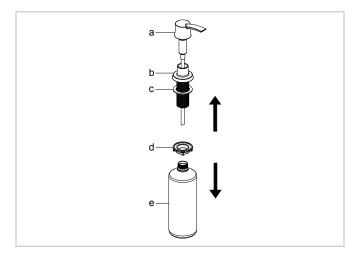

### **Diagram and Parts List:**

Disassemble soap dispenser

Install dispenser base (b) with washer (c) attached into the hole in the countertop. Re-install mounting nut (d) on the dispenser base (b) from underneath the countertop. Tighten mounting nut (d) by hand

Screw the dispenser bottle (e) to the dispenser base (b) from underneath the countertop. Tighten as required. Fill the dispenser bottle (e) from the top with up to 17 ounces of soap

Reinsert pump (a) into dispenser base (b) from the top. Press the pump several times to make sure soap is evenly distributed