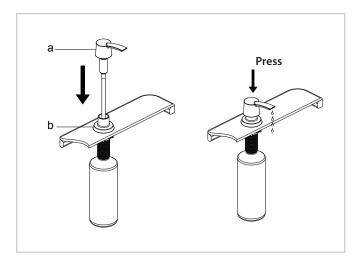

### **Diagram and Parts List:**

Disassemble soap dispenser

Install dispenser base (b) with washer (c) attached into the hole in the countertop. Re-install mounting nut (d) on the dispenser base (b) from underneath the countertop. Tighten mounting nut (d) by hand

Screw the dispenser bottle (e) to the dispenser base (b) from underneath the countertop. Tighten as required. Fill the dispenser bottle (e) from the top with up to 17 ounces of soap

Reinsert pump (a) into dispenser base (b) from the top. Press the pump several times to make sure soap is evenly distributed