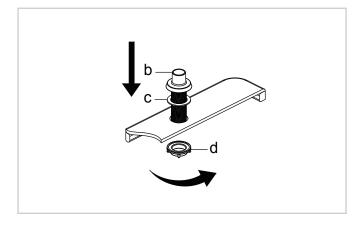

### **Diagram and Parts List:**

Disassemble soap dispenser

Install dispenser base (b) with washer (c) attached into the hole in the countertop. Re-install mounting nut (d) on the dispenser base (b) from underneath the countertop. Tighten mounting nut (d) by hand