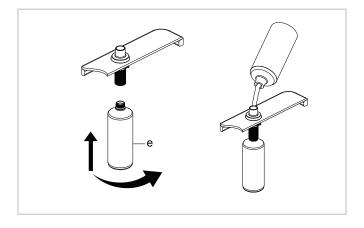

Screw the dispenser bottle (e) to the dispenser base (b) from underneath the countertop. Tighten as required. Fill the dispenser bottle (e) from the top with up to 17 ounces of soap

Reinsert pump (a) into dispenser base (b) from the top. Press the pump several times to make sure soap is evenly distributed