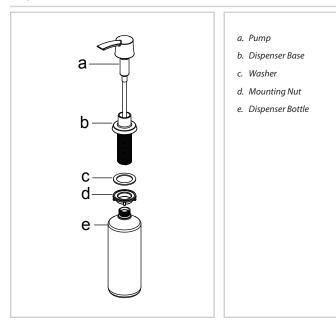

### PRIOR TO INSTALLATION

- Make sure you have all necessary parts by checking the diagram and parts list. If any part is missing or damaged, please contact Kraus Customer Service at 800-775-0703 for a replacement
- Pre-drilled hole size requirement: 1-1/4"
- Max countertop thickness without deck plate: 1-3/8"

### **Diagram and Parts List:**

Disassemble soap dispenser

Install dispenser base (b) with washer (c) attached into the hole in the countertop. Re-install mounting nut (d) on the dispenser base (b) from underneath the countertop. Tighten mounting nut (d) by hand