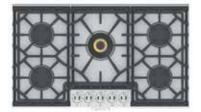

our wall ovens delivers maximum airflow and optimum temperature control.

48" Gas Rangetop 30" and 36" Gas Rangetops also available

36" Gas Cooktop 30" Gas Cooktop also available

36" Electric Radiant Cooktop 30" Electric Radiant Cooktop also available