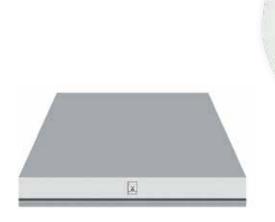

36" Canopy Hood shown in Prince

There is a direct correlation between the towering pile of dirty dishes and the number of happy guests. So, while you cook up a storm, Hestan ventilation silently corrals the smoke, grease and odors. Your dinner party will never know we're there. Then, after the last glass is cleared and the laughter fades out of the front door, the Hestan dishwasher quietly goes to work – so the only thing that sparkles more than the stemware at your next dinner party will be the conversation.

36" Chimney Hood Also in 30", 42", 48" and 54" widths

54" Canopy Hood

Also in 30", 36", 42" and 48" widths

36" Island Hood Also in 42" and 54" widths