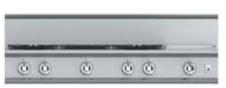

our wall ovens delivers maximum airflow and optimum temperature control.

48" Gas Rangetop 30" and 36" Gas Rangetops also available

36" Gas Cooktop 30" Gas Cooktop also available

36" Electric Radiant Cooktop 30" Electric Radiant Cooktop also available