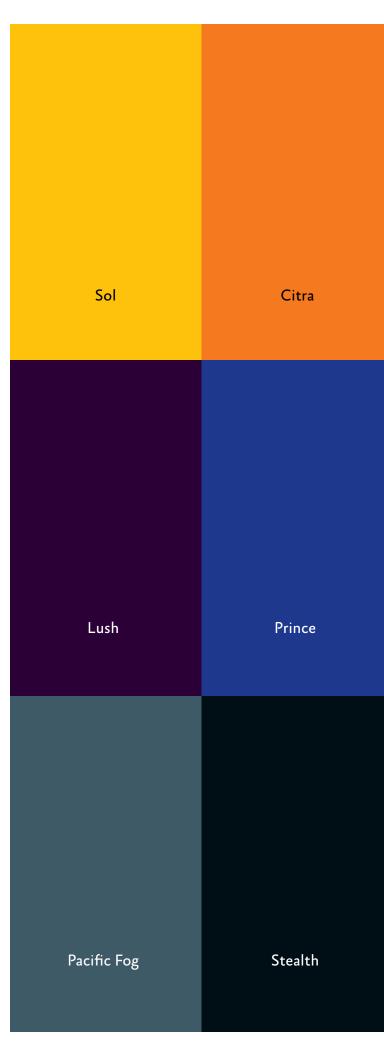

## **SIGNATURE COLORS**

From the classic stainless of Steeletto to a fresh burst of Citra, Hestan offers 12 signature color options to complement your kitchen style. You can also create a seamless look with custom overlays on refrigerators, freezers, dishwashers and hoods. All Hestan finishes are powder-coated to ensure they look beautiful no matter how hard they work for you.