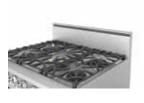

36" Dual Fuel Range shown in Citra

36" Smart Induction Cooktop

30" and 36" Dual Fuel Ranges also available

Range or wall oven? Cooktop or rangetop? Gas, electric or induction? Hestan

performance complements your cooking style – and Hestan's engineers have

dialed-in the details so you can dial in your kitchen. The Hestan CircuFlame™

burner delivers the fastest boil time. Custom cast-iron grates create a continuous

cooking surface on our ranges and rangetops. TwinVection<sup>™</sup> technology in

our wall ovens delivers maximum airflow and optimum temperature control.

48" Gas Rangetop 30" and 36" Gas Rangetops also available

36" Gas Cooktop 30" Gas Cooktop also available

36" Electric Radiant Cooktop 30" Electric Radiant Cooktop also available