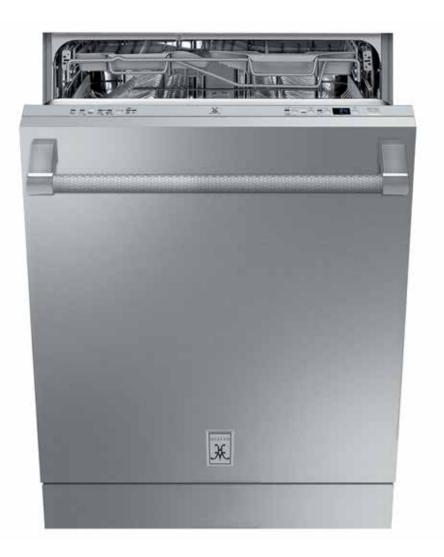

24" Dishwasher

#### PATENTED DOUBLE AXIAL WASHING

**SYSTEM™** produces the most efficient washing process for full coverage and optimum water usage.