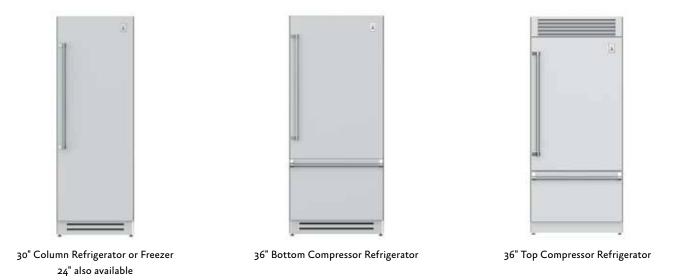

I TT ST

Chef Thomas Keller

Refrigeration is the unsung hero in the kitchen. After all, no matter how well you cook, you can't overcome less-than-fresh ingredients. Hestan refrigerators and freezers improve food preservation with antimicrobial stainless steel, advanced ventilation and EvenFlow Air Circulating Technology<sup>™</sup>, which traps cold air behind an air curtain even when the door is open. You can also count on our triple-paned, multi-temperature zoned wine cellars and wine refrigerators to safely preserve your reds, whites and bubbles. And undercounter options like our ice machine and beer dispenser give you ultimate host status.

36" Refrigerator and 24" Wine Cellar shown in Steeletto

Hestan refrigeration works smarter and looks brilliant. Refrigerators and freezers silently and diligently preserve your food and ingredients. A feat of mechanical engineering delivers extra storage depth within standard cabinet depths. Refrigerator and wine cellar bottom drawers offer three independent temperatures zones ranging from fresh food to deep freeze. Wine cellars and wine refrigerators preserve your favorite vintages at the perfect temperature while keeping them safe from light and vibration, if not toast-happy guests. And undercounter refrigeration options, including a beer dispenser, ensure refreshments are always ready wherever the party congregates.

## **REFRIGERATION SUITES<sup>TM</sup>**

From refrigerators and freezers to wine cellars, Hestan's modular refrigeration system makes it easy to fit the perfect combination of cold storage into your kitchen space.