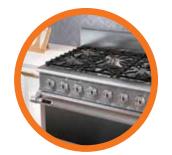

36" Dual Fuel Range shown in Citra

36" Smart Induction Cooktop

30" and 36" Dual Fuel Ranges also available

Range or wall oven? Cooktop or rangetop? Gas, electric or induction? Hestan

performance complements your cooking style – and Hestan's engineers have

dialed-in the details so you can dial in your kitchen. The Hestan CircuFlame™

burner delivers the fastest boil time. Custom cast-iron grates create a continuous

cooking surface on our ranges and rangetops. TwinVection<sup>™</sup> technology in

our wall ovens delivers maximum airflow and optimum temperature control.

48" Gas Rangetop 30" and 36" Gas Rangetops also available

36" Gas Cooktop 30" Gas Cooktop also available

36" Electric Radiant Cooktop 30" Electric Radiant Cooktop also available