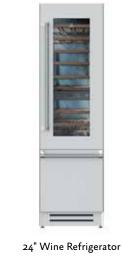

36" Refrigerator and 24" Wine Cellar shown in Steeletto

Hestan refrigeration works smarter and looks brilliant. Refrigerators and freezers silently and diligently preserve your food and ingredients. A feat of mechanical engineering delivers extra storage depth within standard cabinet depths. Refrigerator and wine cellar bottom drawers offer three independent temperatures zones ranging from fresh food to deep freeze. Wine cellars and wine refrigerators preserve your favorite vintages at the perfect temperature while keeping them safe from light and vibration, if not toast-happy guests. And undercounter refrigeration options, including a beer dispenser, ensure refreshments are always ready wherever the party congregates.

**EVERCRISP**<sup>TM</sup> **DRAWERS AND BINS** keep germs and cross-contamination at bay.

**ANTIMICROBIAL** 

24" Undercounter Refrigerator Glass Door also available

24" Undercounter Dual Zone Refrigerator and Wine Cellar, Solid Door also available