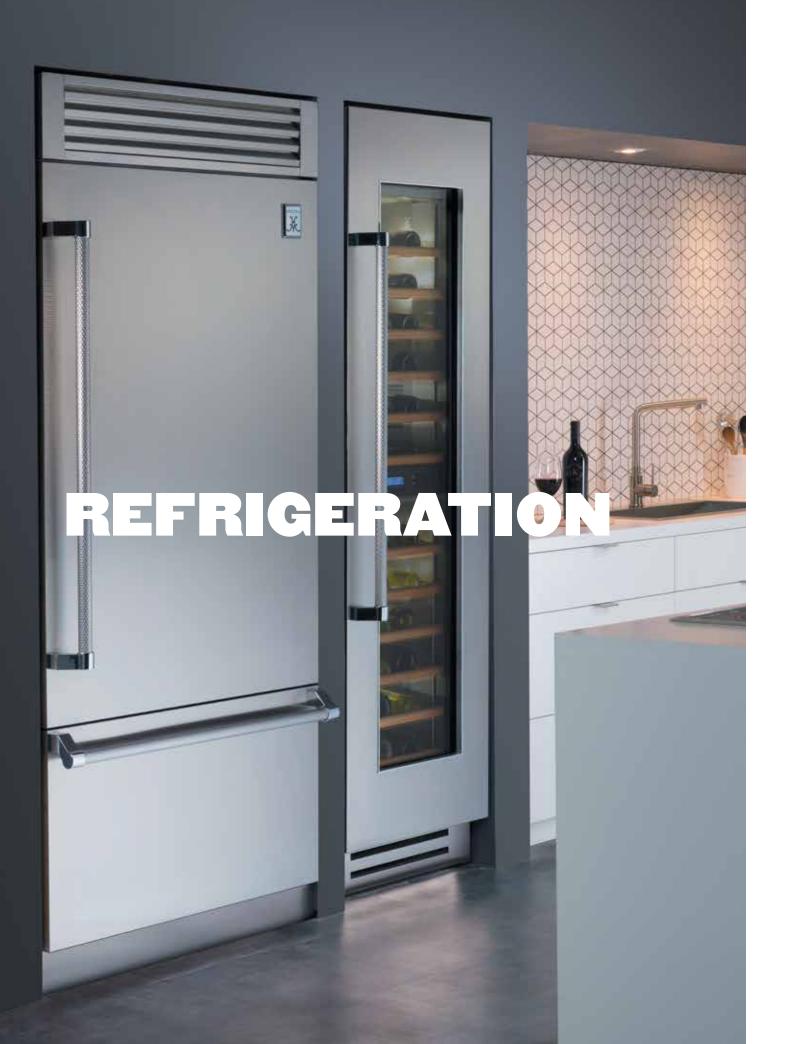

I TT ST

Chef Thomas Keller

Refrigeration is the unsung hero in the kitchen. After all, no matter how well you cook, you can't overcome less-than-fresh ingredients. Hestan refrigerators and freezers improve food preservation with antimicrobial stainless steel, advanced ventilation and EvenFlow Air Circulating Technology<sup>™</sup>, which traps cold air behind an air curtain even when the door is open. You can also count on our triple-paned, multi-temperature zoned wine cellars and wine refrigerators to safely preserve your reds, whites and bubbles. And undercounter options like our ice machine and beer dispenser give you ultimate host status.

36" Refrigerator and 24" Wine Cellar shown in Steeletto

Hestan refrigeration works smarter and looks brilliant. Refrigerators and freezers silently and diligently preserve your food and ingredients. A feat of mechanical engineering delivers extra storage depth within standard cabinet depths. Refrigerator and wine cellar bottom drawers offer three independent temperatures zones ranging from fresh food to deep freeze. Wine cellars and wine refrigerators preserve your favorite vintages at the perfect temperature while keeping them safe from light and vibration, if not toast-happy guests. And undercounter refrigeration options, including a beer dispenser, ensure refreshments are always ready wherever the party congregates.

## **REFRIGERATION SUITES<sup>TM</sup>**

From refrigerators and freezers to wine cellars, Hestan's modular refrigeration system makes it easy to fit the perfect combination of cold storage into your kitchen space.