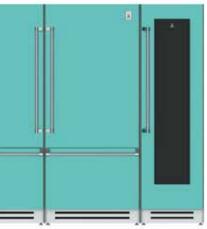

36" Refrigerator and 24" Wine Cellar shown in Steeletto

Hestan refrigeration works smarter and looks brilliant. Refrigerators and freezers silently and diligently preserve your food and ingredients. A feat of mechanical engineering delivers extra storage depth within standard cabinet depths. Refrigerator and wine cellar bottom drawers offer three independent temperatures zones ranging from fresh food to deep freeze. Wine cellars and wine refrigerators preserve your favorite vintages at the perfect temperature while keeping them safe from light and vibration, if not toast-happy guests. And undercounter refrigeration options, including a beer dispenser, ensure refreshments are always ready wherever the party congregates.