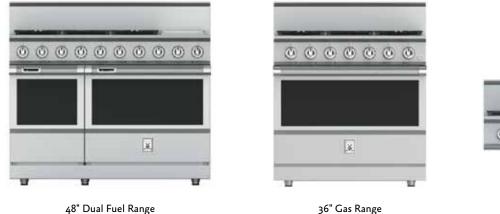

36" Dual Fuel Range shown in Citra

36" Smart Induction Cooktop

30" and 36" Dual Fuel Ranges also available

Range or wall oven? Cooktop or rangetop? Gas, electric or induction? Hestan

performance complements your cooking style – and Hestan's engineers have

dialed-in the details so you can dial in your kitchen. The Hestan CircuFlame™

burner delivers the fastest boil time. Custom cast-iron grates create a continuous

cooking surface on our ranges and rangetops. TwinVection<sup>™</sup> technology in

our wall ovens delivers maximum airflow and optimum temperature control.

48" Gas Rangetop 30" and 36" Gas Rangetops also available

36" Gas Cooktop 30" Gas Cooktop also available

36" Electric Radiant Cooktop 30" Electric Radiant Cooktop also available