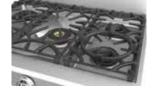

dialed-in the details so you can dial in your kitchen. The Hestan CircuFlame™

burner delivers the fastest boil time. Custom cast-iron grates create a continuous

cooking surface on our ranges and rangetops. TwinVection<sup>™</sup> technology in

#### SIMMER FLAME **CAPABILITY** Hestan's

precision sealed burner system maintains continuous gentle temperatures without flickering perfect for delicate sauces.