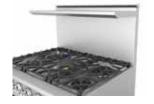

36" Dual Fuel Range shown in Citra

36" Smart Induction Cooktop

30" and 36" Dual Fuel Ranges also available

Range or wall oven? Cooktop or rangetop? Gas, electric or induction? Hestan

performance complements your cooking style – and Hestan's engineers have

dialed-in the details so you can dial in your kitchen. The Hestan CircuFlame™

burner delivers the fastest boil time. Custom cast-iron grates create a continuous

cooking surface on our ranges and rangetops. TwinVection<sup>™</sup> technology in

our wall ovens delivers maximum airflow and optimum temperature control.

48" Gas Rangetop 30" and 36" Gas Rangetops also available

36" Gas Cooktop 30" Gas Cooktop also available

36" Electric Radiant Cooktop 30" Electric Radiant Cooktop also available