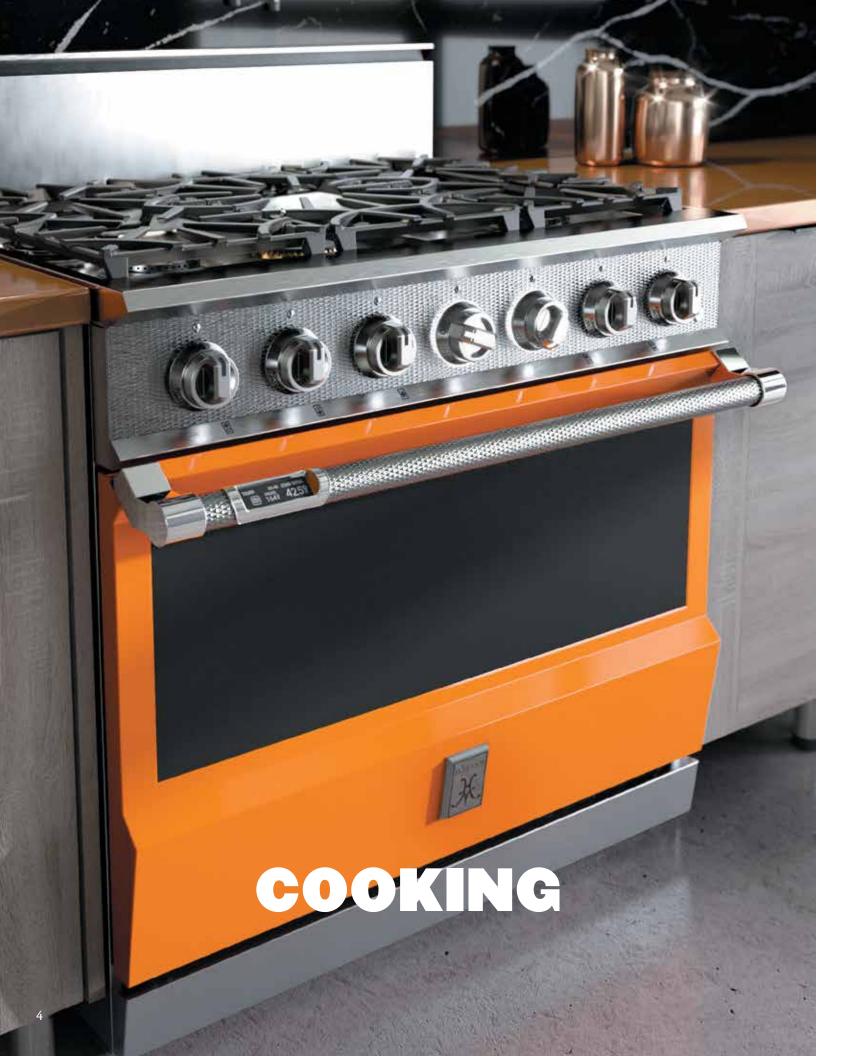

#### HESTAN SMART COOKING

Hestan Cue helps you become a better cook with smart cookware, induction burner and recipe app working in unison.

Hestan reinvented the restaurant kitchen. And now we've reimagined yours. Hestan offers the most powerful sealed burner available on the residential market. But more importantly, Hestan also delivers the lowest simmer setting – because power is nothing without control. From the smart induction cooktop to the patented MarquiseDisplay<sup>™</sup> on the oven handle, every detail in the Hestan cooking lineup is designed to empower you. To give you more control. More confidence. More dazzling dinner parties.