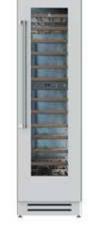

36" Refrigerator and 24" Wine Cellar shown in Steeletto

Hestan refrigeration works smarter and looks brilliant. Refrigerators and freezers silently and diligently preserve your food and ingredients. A feat of mechanical engineering delivers extra storage depth within standard cabinet depths. Refrigerator and wine cellar bottom drawers offer three independent temperatures zones ranging from fresh food to deep freeze. Wine cellars and wine refrigerators preserve your favorite vintages at the perfect temperature while keeping them safe from light and vibration, if not toast-happy guests. And undercounter refrigeration options, including a beer dispenser, ensure refreshments are always ready wherever the party congregates.