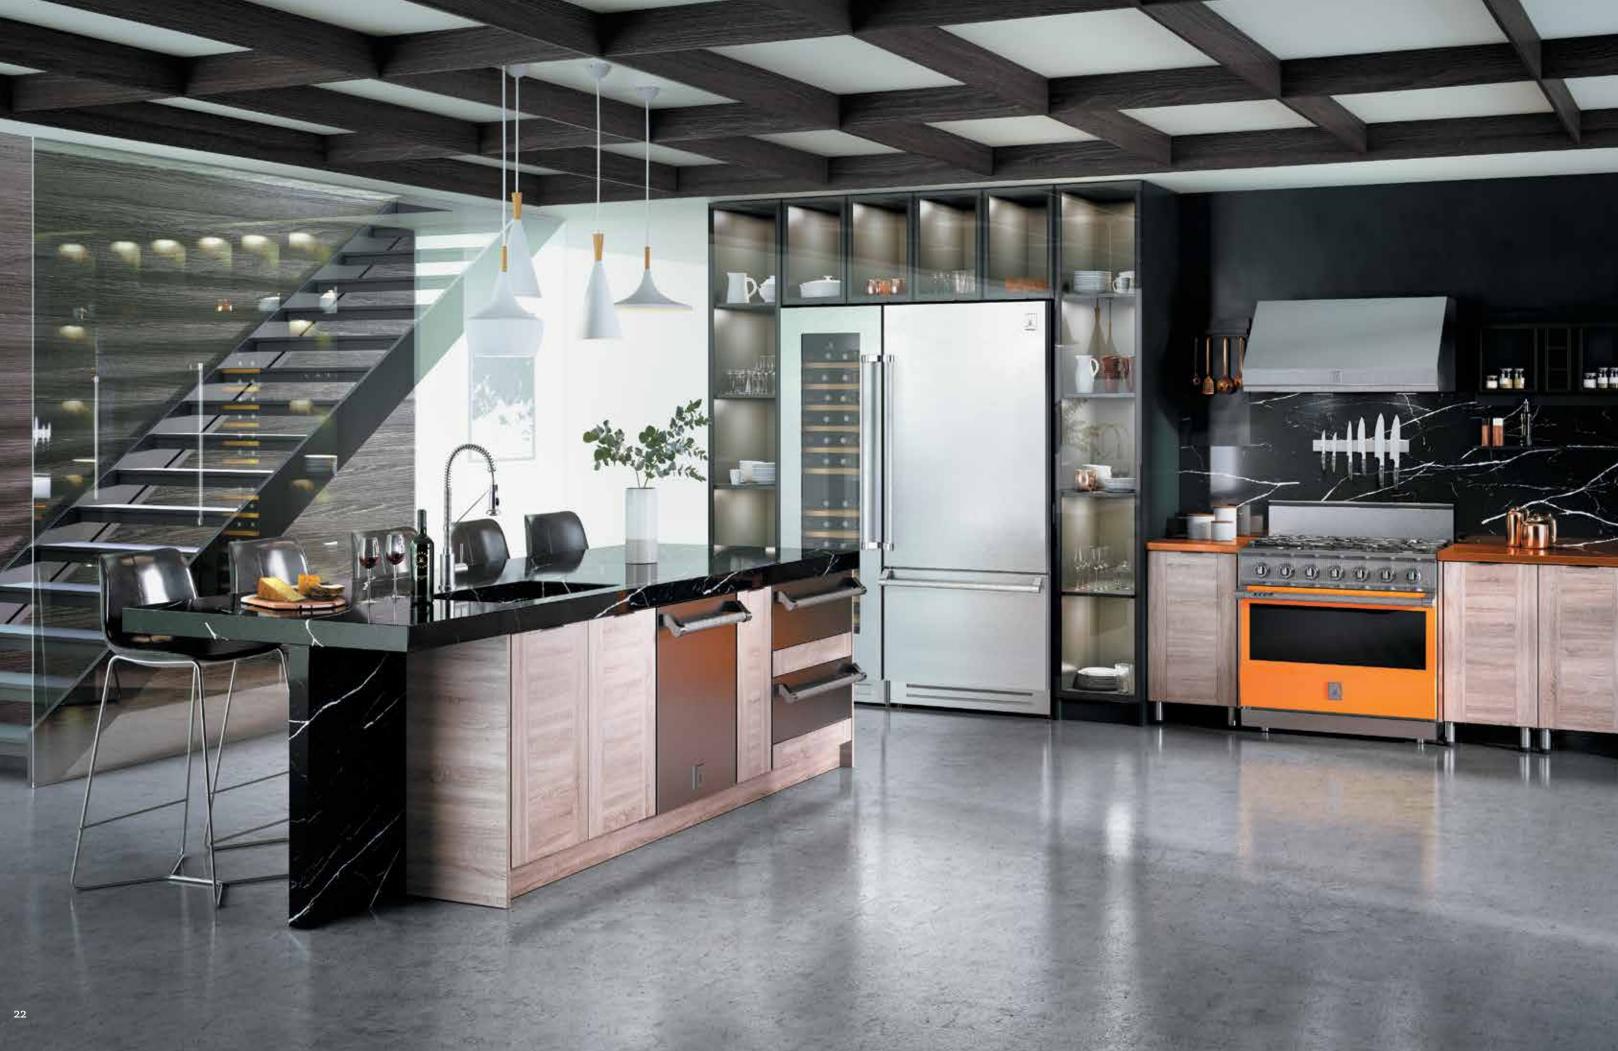

I TT ST

Chef Thomas Keller

Refrigeration is the unsung hero in the kitchen. After all, no matter how well you cook, you can't overcome less-than-fresh ingredients. Hestan refrigerators and freezers improve food preservation with antimicrobial stainless steel, advanced ventilation and EvenFlow Air Circulating Technology<sup>™</sup>, which traps cold air behind an air curtain even when the door is open. You can also count on our triple-paned, multi-temperature zoned wine cellars and wine refrigerators to safely preserve your reds, whites and bubbles. And undercounter options like our ice machine and beer dispenser give you ultimate host status.

36" Refrigerator and 24" Wine Cellar shown in Steeletto

Hestan refrigeration works smarter and looks brilliant. Refrigerators and freezers silently and diligently preserve your food and ingredients. A feat of mechanical engineering delivers extra storage depth within standard cabinet depths. Refrigerator and wine cellar bottom drawers offer three independent temperatures zones ranging from fresh food to deep freeze. Wine cellars and wine refrigerators preserve your favorite vintages at the perfect temperature while keeping them safe from light and vibration, if not toast-happy guests. And undercounter refrigeration options, including a beer dispenser, ensure refreshments are always ready wherever the party congregates.

## **REFRIGERATION SUITES<sup>TM</sup>**

From refrigerators and freezers to wine cellars, Hestan's modular refrigeration system makes it easy to fit the perfect combination of cold storage into your kitchen space.