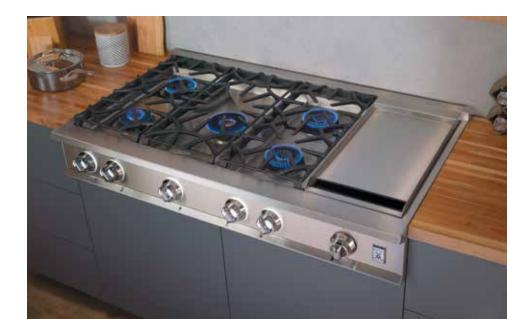

our wall ovens delivers maximum airflow and optimum temperature control.

48" Gas Rangetop 30" and 36" Gas Rangetops also available

36" Gas Cooktop 30" Gas Cooktop also available

36" Electric Radiant Cooktop 30" Electric Radiant Cooktop also available