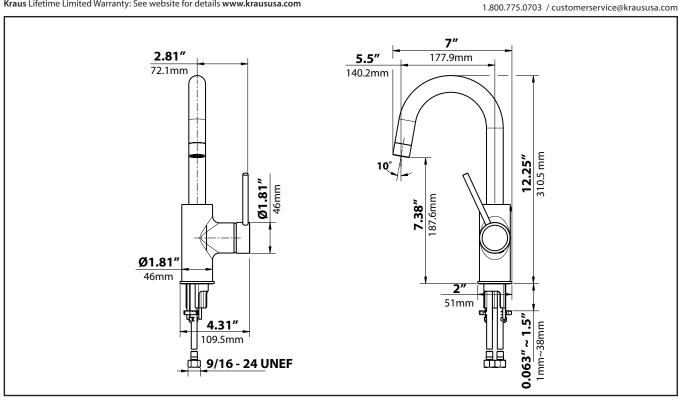

Included

**Factory Installed** 

**Dimensions** 

Overall Height: 12 1/4" Spout Height: 7 3/8" Spout Reach: 7"

**Accessories Included** 

Hex Wrench

Kraus Lifetime Limited Warranty: See website for details www.kraususa.com