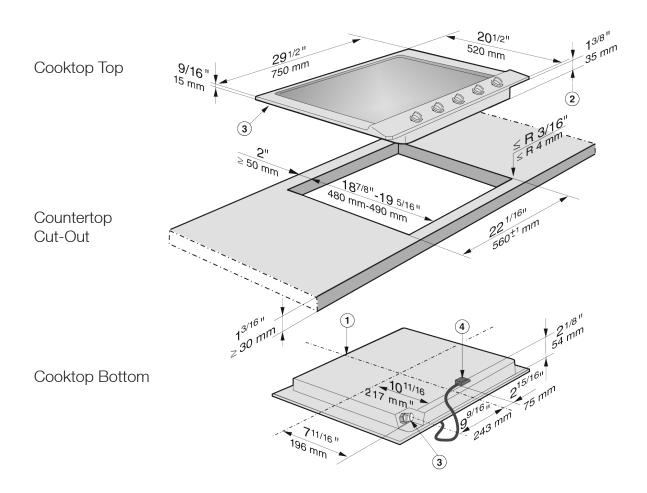

#### INSTALLATION DIMENSIONS

- 1. Cooktop front
- 2. Installation height
- 3. Gas connection R 1/2" NPT
- 4. Power supply box with connection cable,
  - L = 6' 6" (2 m)