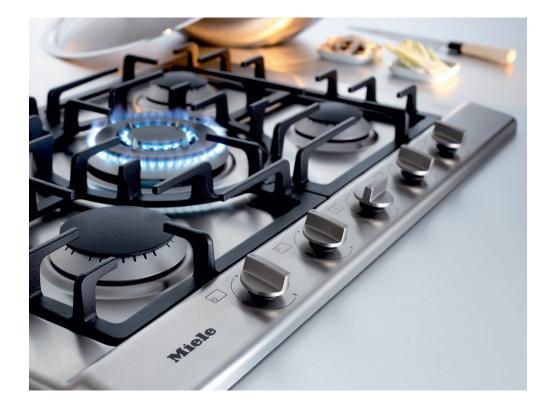

KM 2032 G

| SPECIFICATIONS                                            |                                                                                            |
|-----------------------------------------------------------|--------------------------------------------------------------------------------------------|
| Overall Unit Dimensions                                   | 29¹/₂" (750 mm) W x 2¹/₀" (54 mm) H [To Electric Connection] x 20¹/₂" (520 mm)             |
| Niche Dimensions                                          |                                                                                            |
| Cut-out Dimensions                                        | 22 <sup>1</sup> / <sub>16</sub> " (560 mm) W x 18 <sup>7</sup> / <sub>8</sub> " (480 mm) D |
| Minimum Back Spacing From Wall                            | 2" (50 mm)                                                                                 |
| Minimum Countertop Thickness                              | 1 <sup>3</sup> / <sub>16</sub> " (30 mm)                                                   |
| Minimum Recommended Distance to<br>Miele Ventilation Hood | 30" (760 mm)                                                                               |
| Gas                                                       |                                                                                            |
| Gas Connection                                            | 1/2" NPT                                                                                   |
| Maximum Gas Supply Pressure                               | Natural Gas - 14" WC (34.9 mb), 1/2 psi (3.5 kPa)                                          |
| Minimum Gas Supply Pressure                               | Natural Gas - 6" WC (15 mb)                                                                |
| Electrical                                                |                                                                                            |
| Electrical Requirements                                   | 120 V, 60 Hz, 15 A                                                                         |
| Power Cord                                                | NEMA 5-15P, 6' 6" (2 m)                                                                    |
| Shipping                                                  |                                                                                            |
| Shipping Weight                                           | 40 lbs (19 kg)                                                                             |
| Shipping Dimensions                                       | 311/2" (800 mm) W x 71/4" (185 mm) H x 235/8" (600 mm) W                                   |
| Support                                                   |                                                                                            |
| Call Miele                                                | (800) 999-1360                                                                             |
| Miele Website                                             | ூwww.mieleusa.com                                                                          |
| 20/20 Link                                                | Ĵ2020technologies.com                                                                      |

KM 2032 G Item 26203250USA