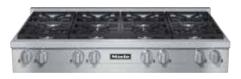

### 48" Rangetop Model: KMR 1354 G / KMR 1354 LP

# KMR 1354 G / KMR 1354 LP Features:

- Stainless Steel backlit knobs
- M Pro dual stacked burner system with TrueSimmer
- ComfortClean dishwasher-safe grates
- Clean Touch Steel<sup>™</sup> front

| SPECIFICATIONS                                                             |                                                                                        |
|----------------------------------------------------------------------------|----------------------------------------------------------------------------------------|
| KMR 1354 G - Item 26135450USA                                              |                                                                                        |
| KMR 1354 LP - Item 26135451USA                                             |                                                                                        |
| Overall Unit Width                                                         | 48" (1219.2mm)                                                                         |
| Overall Height from the base of the appliance to top, not including grates | 7 <sup>1</sup> /2" (191mm)                                                             |
| Overall Unit Depth to the front of control panel                           | 26 <sup>1</sup> / <sub>2</sub> " (673mm)                                               |
| Niché                                                                      |                                                                                        |
| Minimum Cabinet Width                                                      | 48 <sup>1</sup> / <sub>16</sub> " + <sup>1</sup> / <sub>16</sub> " (1220.8 — 1219.8mm) |
| Minimum Cabinet Depth to back of control panel                             | 25 <sup>1</sup> / <sub>16</sub> " (636.6mm)                                            |
| Burners                                                                    |                                                                                        |
| Gas Burners:                                                               | (2) 12,000 BTU; (6) 19,000 BTU                                                         |
| Electrical                                                                 |                                                                                        |
| Electrical Requirements                                                    | 120V, 60Hz, 10 Amps                                                                    |
| Power Cord                                                                 | Yes - NEMA 5-15 plug, 4ft. long                                                        |
| Shipping                                                                   |                                                                                        |
| Shipping Weight                                                            | 165.3 lbs. (75kg)                                                                      |
| Support                                                                    |                                                                                        |
| Call                                                                       | 800.843.7231                                                                           |
| 20/20                                                                      | ீ2020technologies.com                                                                  |