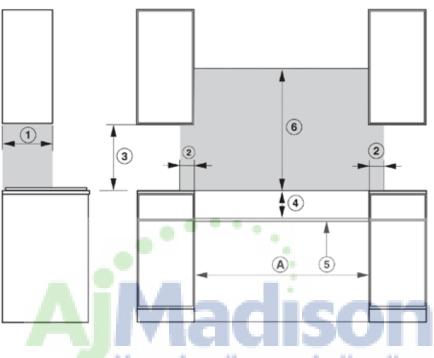

#### **PRODUCT VIEWS**

**Cabinet View** 

## Your Appliance Authority<sup>™</sup>

| Position   | Dimension                                                                              | Description                                                                                                         |
|------------|----------------------------------------------------------------------------------------|---------------------------------------------------------------------------------------------------------------------|
| 0          | 13" (330 mm)                                                                           | Maximum depth of top cabinet                                                                                        |
| 3          | 6" (152 mm)                                                                            | Minimum distance (left and right) to<br>flammable surfaces                                                          |
| 3          | 18" (547 mm)                                                                           | Minimum distance to bottom edge of top cabinet                                                                      |
| ٩          | 7 <sup>1</sup> / <sub>2</sub> " (191mm)                                                | Distance top edge of worktop to top edge of platform                                                                |
| 6          |                                                                                        | Platform <sup>1)</sup>                                                                                              |
| 6          | 30" (762 mm)                                                                           | Minimum distance between the top of<br>the cooking area and the bottom of an<br>unprotected wooden or metal cabinet |
| <b>A</b> * | 48 <sup>1</sup> / <sub>16</sub> "+ <sup>1</sup> / <sub>16</sub> "<br>(1220.8 + 1.58mm) | Opening width                                                                                                       |

The gray areas represent the minimum distance from flammable surfaces.

1) The Platform must be 3/4" (19.05 mm) thick.

It must include a cut-out of  $5^{1}/_{8}$ " x  $3^{1}/_{8}$ " (130 mm x 80 mm) (gas connection) at the rear right and a cut-out of  $4^{3}/_{4}$ " x  $1^{9}/_{16}$ " (120 mm x 40 mm) (elctrical connection) at the rear left.