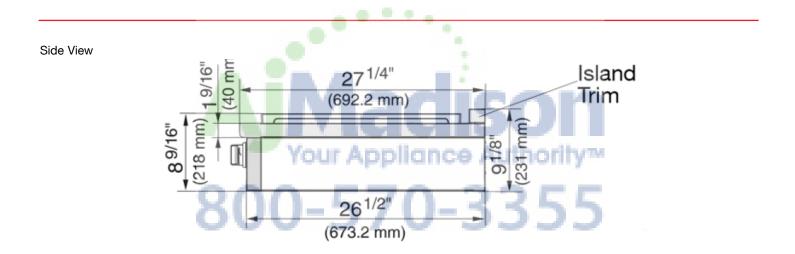

## Your Appliance Authority<sup>™</sup>

| Position   | Dimension                                                                              | Description                                                                                                         |
|------------|----------------------------------------------------------------------------------------|---------------------------------------------------------------------------------------------------------------------|
| 0          | 13" (330 mm)                                                                           | Maximum depth of top cabinet                                                                                        |
| 3          | 6" (152 mm)                                                                            | Minimum distance (left and right) to<br>flammable surfaces                                                          |
| 3          | 18" (547 mm)                                                                           | Minimum distance to bottom edge of top cabinet                                                                      |
| ٩          | 7 <sup>1</sup> / <sub>2</sub> " (191mm)                                                | Distance top edge of worktop to top edge of platform                                                                |
| 6          |                                                                                        | Platform <sup>1)</sup>                                                                                              |
| 6          | 30" (762 mm)                                                                           | Minimum distance between the top of<br>the cooking area and the bottom of an<br>unprotected wooden or metal cabinet |
| <b>A</b> * | 48 <sup>1</sup> / <sub>16</sub> "+ <sup>1</sup> / <sub>16</sub> "<br>(1220.8 + 1.58mm) | Opening width                                                                                                       |

The gray areas represent the minimum distance from flammable surfaces.

1) The Platform must be 3/4" (19.05 mm) thick.

It must include a cut-out of  $5^{1}/_{8}$ " x  $3^{1}/_{8}$ " (130 mm x 80 mm) (gas connection) at the rear right and a cut-out of  $4^{3}/_{4}$ " x  $1^{9}/_{16}$ " (120 mm x 40 mm) (elctrical connection) at the rear left.