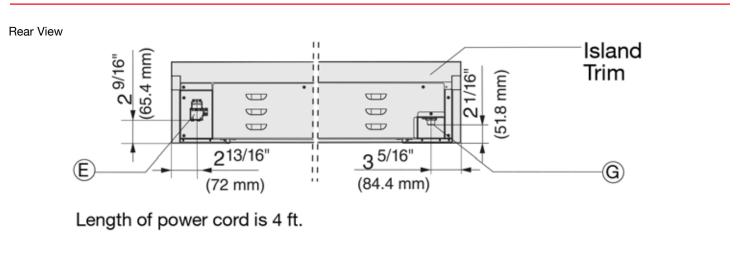

#### **PRODUCT VIEWS**

Front View

E = Electrical connection G = Gas connection

For gas, electric and water connections, see Rear Product View

Miele