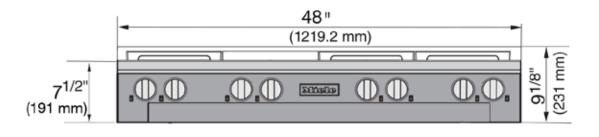

#### **PRODUCT VIEWS**

Front View

E = Electrical connection G = Gas connection

# KMR 1354 G / KMR 1354 LP Features:

- Stainless Steel backlit knobs
- M Pro dual stacked burner system with TrueSimmer
- ComfortClean dishwasher-safe grates
- Clean Touch Steel<sup>™</sup> front

| SPECIFICATIONS                                                             |                                                                                        |
|----------------------------------------------------------------------------|----------------------------------------------------------------------------------------|
| KMR 1354 G - Item 26135450USA                                              |                                                                                        |
| KMR 1354 LP - Item 26135451USA                                             |                                                                                        |
| Overall Unit Width                                                         | 48" (1219.2mm)                                                                         |
| Overall Height from the base of the appliance to top, not including grates | 7 <sup>1</sup> /2" (191mm)                                                             |
| Overall Unit Depth to the front of control panel                           | 26 <sup>1</sup> / <sub>2</sub> " (673mm)                                               |
| Niché                                                                      |                                                                                        |
| Minimum Cabinet Width                                                      | 48 <sup>1</sup> / <sub>16</sub> " + <sup>1</sup> / <sub>16</sub> " (1220.8 — 1219.8mm) |
| Minimum Cabinet Depth to back of control panel                             | 25 <sup>1</sup> / <sub>16</sub> " (636.6mm)                                            |
| Burners                                                                    |                                                                                        |
| Gas Burners:                                                               | (2) 12,000 BTU; (6) 19,000 BTU                                                         |
| Electrical                                                                 |                                                                                        |
| Electrical Requirements                                                    | 120V, 60Hz, 10 Amps                                                                    |
| Power Cord                                                                 | Yes - NEMA 5-15 plug, 4ft. long                                                        |
| Shipping                                                                   |                                                                                        |
| Shipping Weight                                                            | 165.3 lbs. (75kg)                                                                      |
| Support                                                                    |                                                                                        |
| Call                                                                       | 800.843.7231                                                                           |
| 20/20                                                                      | ீ2020technologies.com                                                                  |