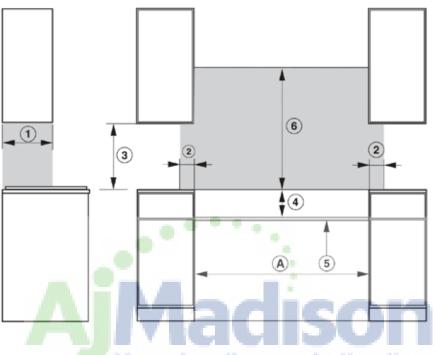

#### **PRODUCT VIEWS**

**Cabinet View** 

### Your Appliance Authority<sup>m</sup>

| Position   | Dimension                                                                           | Description                                                                                                         |
|------------|-------------------------------------------------------------------------------------|---------------------------------------------------------------------------------------------------------------------|
| 1          | 13" (330 mm)                                                                        | Maximum depth of top cabinet                                                                                        |
| 2          | 6" (152 mm)                                                                         | Minimum distance (left and right) to flammable surfaces                                                             |
| 3          | 18" (547 mm)                                                                        | Minimum distance to bottom edge of top cabinet                                                                      |
| 4          | 7 <sup>1/</sup> 2" (191mm)                                                          | Distance top edge of worktop to top edge of platform                                                                |
| 5          |                                                                                     | Platform <sup>1)</sup>                                                                                              |
| 6          | 30" (762 mm)                                                                        | Minimum distance between the top of<br>the cooking area and the bottom of an<br>unprotected wooden or metal cabinet |
| <b>A</b> * | 36 <sup>1</sup> / <sub>16</sub> "+ <sup>1</sup> / <sub>16</sub> "<br>(916 + 1.58mm) | Opening width                                                                                                       |

The gray areas represent the minimum distance from flammable surfaces.

1) The Platform must be 3/4" (19.05 mm) thick.

It must include a cut-out of  $5^{1}/_{8}$ " x  $3^{1}/_{8}$ " (130 mm x 80 mm) (gas connection) at the rear right and a cut-out of  $4^{3}/_{4}$ " x  $1^{9}/_{16}$ " (120 mm x 40 mm) (elctrical connection) at the rear left.