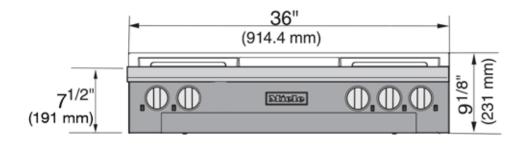

| SPECIFICATIONS                                                                 |                                                                                      |
|--------------------------------------------------------------------------------|--------------------------------------------------------------------------------------|
| KMR 1136 G - Item 26113650USA                                                  |                                                                                      |
| KMR 1136 LP — Item 26113651USA                                                 |                                                                                      |
| Overall Unit Width                                                             | 36" (914.4mm)                                                                        |
| Overall Height from the base of the appliance to the top, not including grates | 7 <sup>1</sup> /₂" (191mm)                                                           |
| Overall Unit Depth to the front of control panel                               | 26 <sup>1</sup> / <sub>2</sub> " (673mm)                                             |
| Niché                                                                          |                                                                                      |
| Minimum Cabinet Width                                                          | 36 <sup>1</sup> / <sub>16</sub> " + <sup>1</sup> / <sub>16</sub> " (916mm — 917.6mm) |
| Minimum Cabinet Depth to back of control panel                                 | 25 <sup>1</sup> / <sub>16</sub> " (636.6mm)                                          |
| Burners                                                                        |                                                                                      |
| Gas Burners:                                                                   | (1) 12,000 BTU; (3) 19,000 BTU                                                       |
| Griddle:                                                                       | (1) 15,000 BTU                                                                       |
| Electrical                                                                     |                                                                                      |
| Electrical Requirements                                                        | 120V, 60Hz, 10 Amps                                                                  |
| Power Cord                                                                     | Yes - NEMA 5-15 plug, 4ft. long                                                      |
| Shipping                                                                       |                                                                                      |
| Shipping Weight                                                                | 164.2 lbs. (74.5kg)                                                                  |
| Support                                                                        |                                                                                      |
| Call                                                                           | 800.843.7231                                                                         |
| 20/20                                                                          | ி2020technologies.com                                                                |

#### **PRODUCT VIEWS**

Front View

E = Electrical connection G = Gas connection