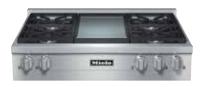

## 36" Rangetop with Griddle Model: KMR 1136 G / KMR 1136 LP

# KMR 1136 G / KMR 1136 LP Features:

- Stainless Steel backlit knobs
- M Pro dual stacked burner system with TrueSimmer
- M Pro Griddle
- ComfortClean dishwasher-safe grates
- Clean Touch Steel<sup>™</sup> front