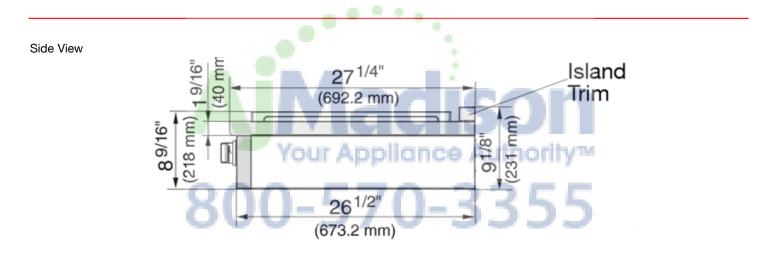

#### **PRODUCT VIEWS**

**Cabinet View** 

### Your Appliance Authority<sup>m</sup>

| Position   | Dimension                                                                           | Description                                                                                                         |
|------------|-------------------------------------------------------------------------------------|---------------------------------------------------------------------------------------------------------------------|
| 1          | 13" (330 mm)                                                                        | Maximum depth of top cabinet                                                                                        |
| 2          | 6" (152 mm)                                                                         | Minimum distance (left and right) to flammable surfaces                                                             |
| 3          | 18" (547 mm)                                                                        | Minimum distance to bottom edge of top cabinet                                                                      |
| 4          | 7 <sup>1/</sup> 2" (191mm)                                                          | Distance top edge of worktop to top edge of platform                                                                |
| 5          |                                                                                     | Platform <sup>1)</sup>                                                                                              |
| 6          | 30" (762 mm)                                                                        | Minimum distance between the top of<br>the cooking area and the bottom of an<br>unprotected wooden or metal cabinet |
| <b>A</b> * | 36 <sup>1</sup> / <sub>16</sub> "+ <sup>1</sup> / <sub>16</sub> "<br>(916 + 1.58mm) | Opening width                                                                                                       |

The gray areas represent the minimum distance from flammable surfaces.

1) The Platform must be 3/4" (19.05 mm) thick.

It must include a cut-out of  $5^{1}/_{8}$ " x  $3^{1}/_{8}$ " (130 mm x 80 mm) (gas connection) at the rear right and a cut-out of  $4^{3}/_{4}$ " x  $1^{9}/_{16}$ " (120 mm x 40 mm) (elctrical connection) at the rear left.