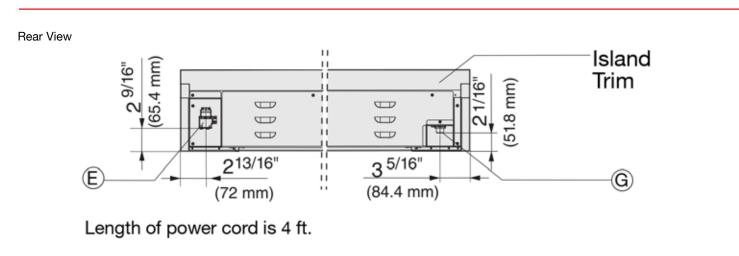

#### **PRODUCT VIEWS**

Front View

E = Electrical connection G = Gas connection

For gas, electric and water connections, see Rear Product View