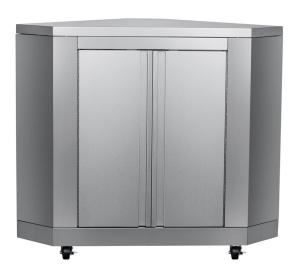

## **KoolMore 26 in. Stainless-Steel Corner Cabinet for Outdoor Kitchen**

SKU: KM-OKS-CCAB

## **FEATURES**

- Premium Stainless Steel Construction: Crafted with high-grade 304 stainless steel for durability and resistance to the elements, ensuring longevity.
- Optimal Organization: Designed to keep your outdoor kitchen essentials within easy reach, enhancing the functionality of your cooking space.
- Space-Saving Design: The corner cabinet maximizes the use of available space, making it perfect for efficient organization in compact outdoor kitchens.
- Versatile Storage Solutions: Offers ample storage for utensils, cleaning supplies, and extra outdoor accessories, supporting a tidy and expansive cooking or bar area.
- Elegant and Practical: Combines style with functionality, transforming any outdoor kitchen into an organized, efficient, and visually appealing space.