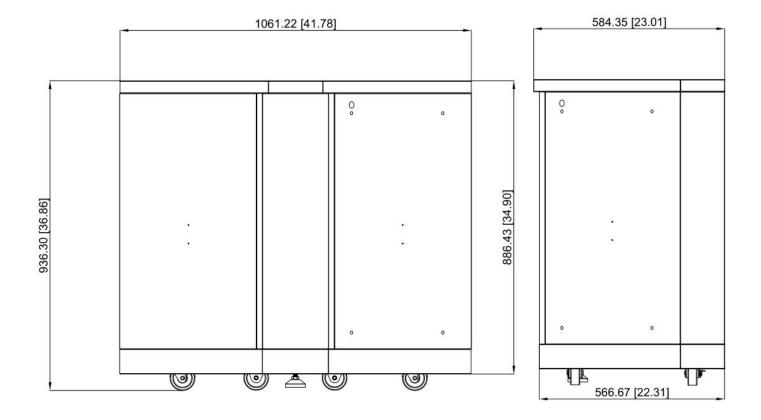

| Specification      | Detail                              |
|--------------------|-------------------------------------|
| Manufacturer SKU   | KM-OKS-CCAB                         |
| Brand              | KoolMore                            |
| Color              | Stainless Steel                     |
| Material           | 304 Stainless Steel                 |
| Product Dimensions | 26 in (W) x 26 in (D) x 37.9 in (H) |
| Interior Depth     | 22.8 in                             |
| Product Weight     | 55 lbs                              |