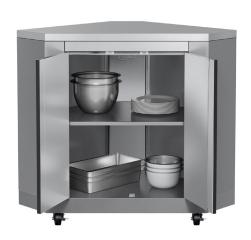

## **FEATURES**

- Premium Stainless Steel Construction: Crafted with high-grade 304 stainless steel for durability and resistance to the elements, ensuring longevity.
- Optimal Organization: Designed to keep your outdoor kitchen essentials within easy reach, enhancing the functionality of your cooking space.
- Space-Saving Design: The corner cabinet maximizes the use of available space, making it perfect for efficient organization in compact outdoor kitchens.
- Versatile Storage Solutions: Offers ample storage for utensils, cleaning supplies, and extra outdoor accessories, supporting a tidy and expansive cooking or bar area.
- Elegant and Practical: Combines style with functionality, transforming any outdoor kitchen into an organized, efficient, and visually appealing space.