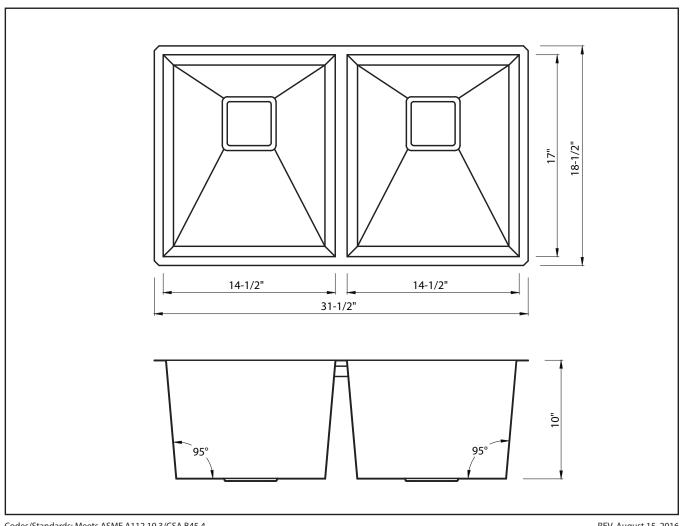

**Technology** 

Noise Defend EZ Stack

**Minimum Cabinet Size** 

Undermount: 36"

**Dimensions** 

Sink Dimensions: 31 1/2" x 18 1/2" x 10"

**Accessories Included** 

KBG-H322-1 & KBG-H322-2, ST-3, Mounting Hardware, Template, Towel