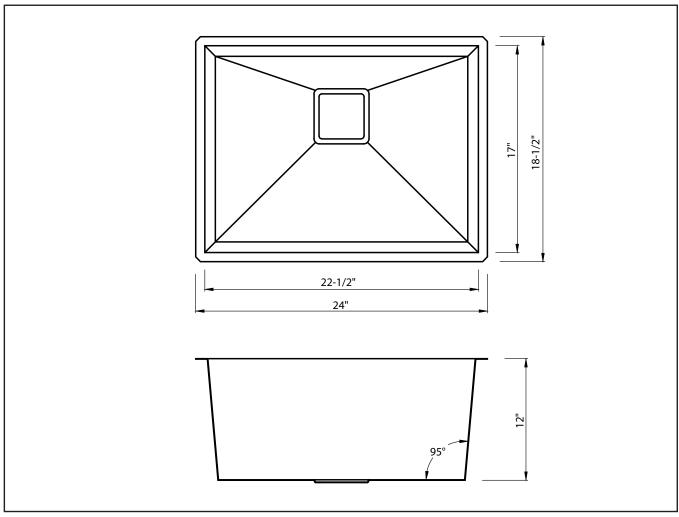

Handmade

**Technology** 

Noise Defend EZ Stack **Minimum Cabinet Size** 

Undermount: 27"

**Dimensions** 

Sink Dimensions: 24" x 18 1/2" x 12" Drain Opening: 3 1/2" x 3 1/2"

**Accessories Included** 

ST-3, Mounting Hardware, Template, Towel