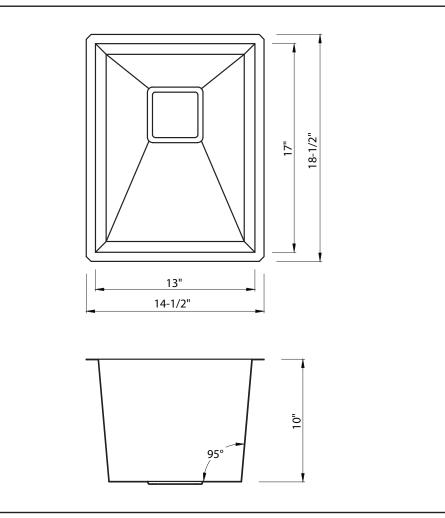

## **Bowl Type**

Technology

Noise Defend

EZ Stack

Single Bowl Bar/Prep Sink Handmade Minimum Cabinet Size Undermount : 18"

Dimensions Sink Dimensions: 14 1/2" x 18 1/2" x 10"

Accessories Included ST-3, Mounting Hardware, Template, Towel