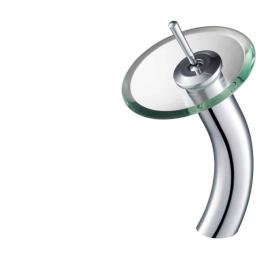

# **KGW-1700**

## Waterfall Bathroom Faucet

#### **Features**

- Metal Body
- Lead Free Brass Waterway
- 35mm Ceramic Cartridge
- Single Hole Installation
- Flow Rate 2.2gpm (8.3L/min) @ 60 psi
- 32.5" Nylon Waterlines