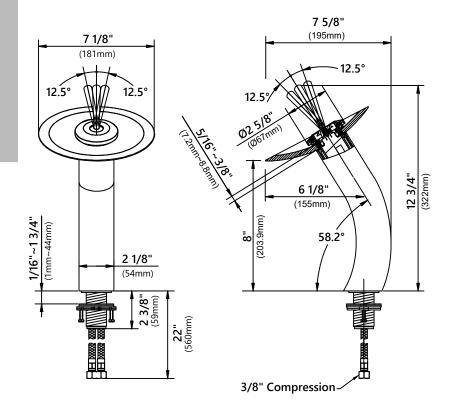

#### **Faucet Dimensions**

Overall Height: 12 3/4" Overall Width: 7 1/8" Spout Height: 8" Spout Reach: 6 1/8"