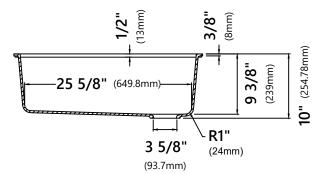

### **Sink Dimensions**

Overall Dimensions: 29" x 19" Bowl Dimensions: 27" x 16" Sink Depth: 10"

#### **Features**

- Granite Composite
- Undermount Single Bowl Sink
- Required Minimum Cabinet Size: 33" Left to Right, 24" Front to Back
- · Rear Off-Set Drain
- 3 1/2" Drain Opening