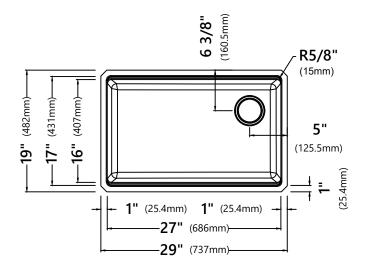

### **Sink Dimensions**

Overall Dimensions: 29" x 19" Bowl Dimensions: 27" x 16" Sink Depth: 10"

#### **Features**

- Granite Composite
- Undermount Single Bowl Sink
- Required Minimum Cabinet Size: 33" Left to Right, 24" Front to Back
- · Rear Off-Set Drain
- 3 1/2" Drain Opening